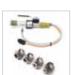

# PlastCoat 430 accessories

Special accessories for automatic variant

0348 241 Spraying lance, automatic
0342 216 Texture nozzle set, stainless steel,
4/6/8/10/12/15 mm

2311 692 Control cable cpl. 11 m for automatic spraying lance

#### Special accessories for pneumatic variant

2310 475Spraying lance, automatic9264 140Pneumatic nozzle, 3 mm, blue9264 141Pneumatic nozzle, 4 mm, red9264 142Pneumatic nozzle, 5 mm, yellow9264 143Pneumatic nozzle, 6 mm, black9264 144Pneumatic nozzle, 7 mm, green