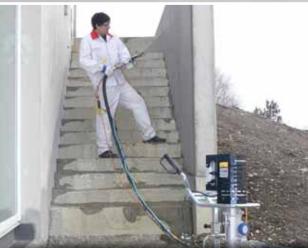

**Professional Finishing** 

Plaster spraying unit

PlastCoat PC 430

Innovative, compact plaster spraying system

The PC 430 can be used to apply textured plasters and decorative coating materials, both indoors and out.

#### Compact

Thanks to its easily dismantled construction and compact dimensions it is easy to transport and perfect for use in the small property range.