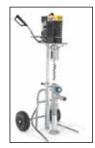

**Professional Finishing** 

Plaster spraying unit

PlastCoat PC 430

Innovative, compact plaster spraying system

The PC 430 can be used to apply textured plasters and decorative coating materials, both indoors and out.

#### Compact

Thanks to its easily dismantled construction and compact dimensions it is easy to transport and perfect for use in the small property range.