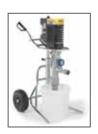

#### Large volume container

2309 956 Large volume container, consisting of:

- Cart complete

- Reservoir incl. lid 2311 548 Intake elbow PC 430

2311 634 Suction hose complete, 2", 50 cm