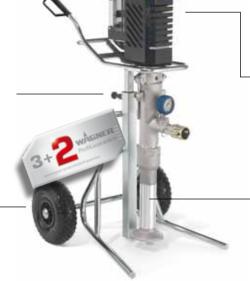

#### Practical

User friendly details such as the automatic stator extraction and the vertical height adjustment using a gas spring, ease the work for the operator.

# PlastCoat 430

Simple and fast separation of pump and suction system thanks to the **automatic stator extraction**. This creates the conditions for fast assembly and easy cleaning.

The integrated gas spring allows a vertical height adjustment. Practical for changing

Practical for changing the container and for cleaning.

The powerful **Servo motor** achieves high torques and ensures good performance.

The new improved **PerfectFlow** suction system provides excellent suction of the material from the container.