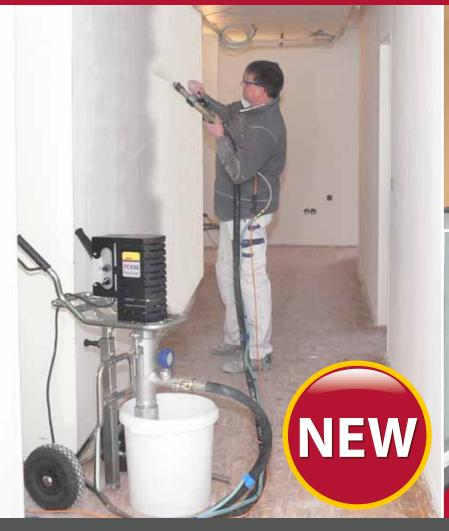

**Professional Finishing** 

Plaster spraying unit

PlastCoat PC 430

Innovative, compact plaster spraying system

The PC 430 can be used to apply textured plasters and decorative coating materials, both indoors and out.

# Unique

With the PlastCoat PC 430 the material can be taken directly out of the original container.

#### Practical

User friendly details such as the automatic stator extraction and the vertical height adjustment using a gas spring, ease the work for the operator.

Practical for changing the container and for cleaning.

The powerful **Servo motor** achieves high torques and ensures good performance.

The new improved **PerfectFlow** suction system provides excellent suction of the material from the container.