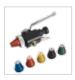

#### Special accessories for pneumatic variant

2310 475Spraying lance, automatic9264 140Pneumatic nozzle, 3 mm, blue9264 141Pneumatic nozzle, 4 mm, red9264 142Pneumatic nozzle, 5 mm, yellow9264 143Pneumatic nozzle, 6 mm, black9264 144Pneumatic nozzle, 7 mm, green