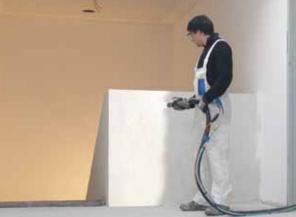

**Professional Finishing** 

Plaster spraying unit

PlastCoat PC 430

Innovative, compact plaster spraying system

The PC 430 can be used to apply textured plasters and decorative coating materials, both indoors and out.

#### Compact

Thanks to its easily dismantled construction and compact dimensions it is easy to transport and perfect for use in the small property range.