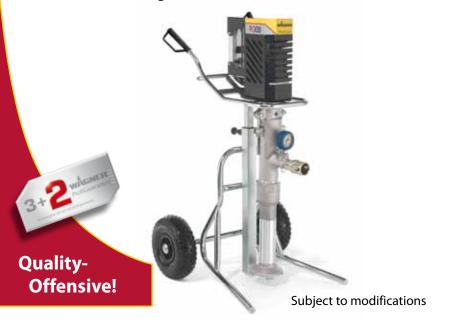

# PlastCoat 430

Simple and fast separation of pump and suction system thanks to the **automatic stator extraction**. This creates the conditions for fast assembly and easy cleaning.

The integrated gas spring allows a vertical height adjustment. Practical for changing

Practical for changing the container and for cleaning.

The powerful **Servo motor** achieves high torques and ensures good performance.

The new improved **PerfectFlow** suction system provides excellent suction of the material from the container.

### PC 430 P Spraypack

PlastCoat 430 P basic unit

- + Mortar hose DN25, 10 m
- + Spraying lance, pneumatic
- + Pump lubricant

Order Ref. No. 2308 304

| Technical data       | PlastCoat 430 |
|----------------------|---------------|
| Motor output         | 1.8 kW        |
| Voltage              | 230 V / 50 Hz |
| Max. delivery rate   | 12 l/min      |
| Max. delivery radius | 30 m          |
| Delivery head        | 20 m          |
| Weight               | 38 kg         |
| Max. grain size      | 3 mm          |
| Operating pressure   | max. 40 bar   |