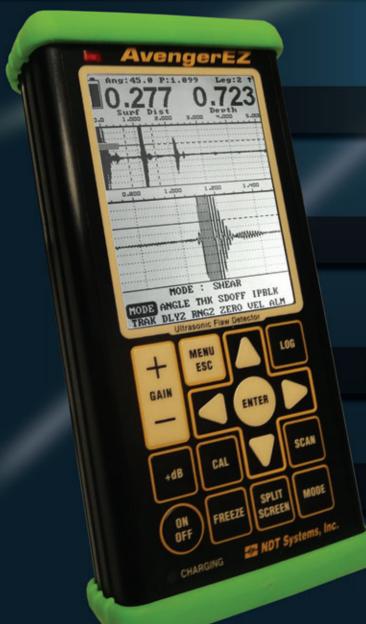

## **Avenger EZ**

## Miniature Ultrasonic Flaw Detector

- 240 x 320 Pixel Display
- SplitScan: A-Trace & B-Scan
- SplitView: Atrace
- AutoTrack: Auto Tracking Zoom

## **Specifications**

Display: 240 x 320 pixels 2.3" (5.8cm)W x 3.1" (7.9cm)H, backlight on/off/auto with last reading hold

Splitview: display A-Trace and B-scan simultaneously

Physical: 3.25"W x 1.4"D x 7"L (8.25x 3.55x17.8cm); all aluminum with sealed and rubberized end caps

Pulser: 300Hz rep rate, unique and adjustable IP suppression mode

Display Mode: RF, +HW, -HW, FW GAIN: 100dB

Frequency range: 500KHz to 15MHz

Probe selects: single/dual element automatic probe recognition (NDT gaging probes) or probe library selection

Peak echo hold: fixed or unique timed "waterfall" reset

Damping: - 8 damping levels 25 - 375 Ohms

Alarm: LED thickness high, lo or high/low

I/O: USB connectivity: up and download setups and data from logger