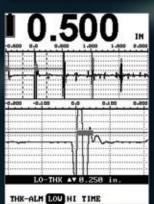

Peak echo hold: fixed or unique timed "waterfall" reset

Damping: - 8 damping levels 25 - 375 Ohms

Alarm: LED thickness high, lo or high/low

I/O: USB connectivity: up and download setups and data from logger