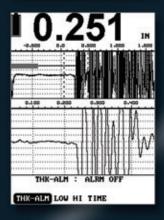

Peak echo hold: fixed or unique timed "waterfall" reset

Damping: - 8 damping levels 25 - 375 Ohms

Alarm: LED thickness high, lo or high/low

I/O: USB connectivity: up and download setups and data from logger