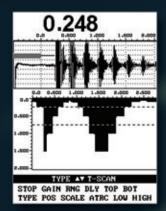

## Miniature Ultrasonic Flaw Detector

- 240 x 320 Pixel Display
- SplitScan: A-Trace & B-Scan
- SplitView: Atrace
- AutoTrack: Auto Tracking Zoom

## **Specifications**

Display: 240 x 320 pixels 2.3" (5.8cm)W x 3.1" (7.9cm)H, backlight on/off/auto with last reading hold

Splitview: display A-Trace and B-scan simultaneously

Physical: 3.25"W x 1.4"D x 7"L (8.25x 3.55x17.8cm); all aluminum with sealed and rubberized end caps