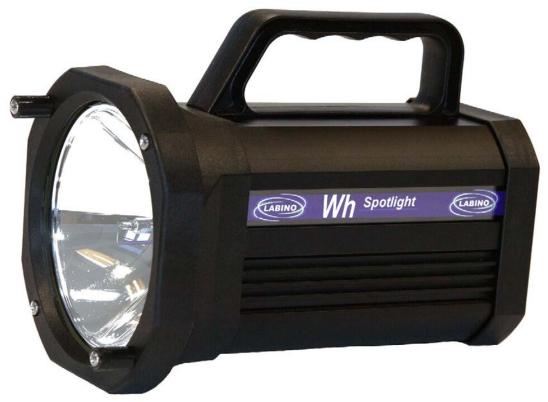

# Crime Scene Investigation with UV & WHITE Light





# Labino® UV TrAc Light



## Labino® White TrAc Light





#### Labino® UV TrAc Pack PRO





# Carrying Case





#### Friction Arm



#### Crime Scene Investigation

- Body Fluids
- Fingerprints
- Fiber & Hair
- Shoe Prints
- Fire
- Crime Scene Illumination



# **UV** Light



#### **Body Fluids**

- Semen
- Urine
- Saliva
- Sweat
- Blood



#### Semen











#### Semen











#### Semen











## Urine











#### Urine







#### Saliva











## Saliva







#### Blood







# Fingerprints











MAKES IT BRIGHT





#### Fiber







MAKES IT BRIGHT

#### Invisible Ink







### **Smart Water**





### **Narcotics**



## Amphetamine 78 %







## Cocain 87 %







## MDMA (Ecstasy)







White Light
Shoe Prints
Tire
Hair







MAKES IT BRIGHT























## **Technical Benefits**



#### **Te