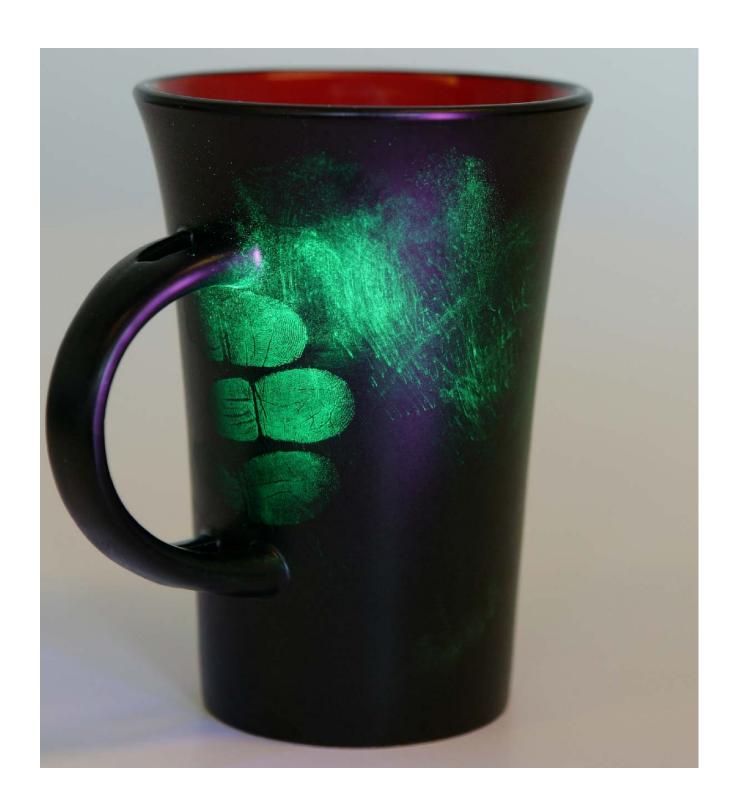

# Crime Scene Investigation with UV & WHITE Light





# Labino® UV TrAc Light



## Labino® White TrAc Light





#### Labino® UV TrAc Pack PRO





# Carrying Case





#### Friction Arm



#### Crime Scene Investigation

- Body Fluids
- Fingerprints
- Fiber & Hair
- Shoe Prints
- Fire
- Crime Scene Illumination



# **UV** Light



#### **Body Fluids**

- Semen
- Urine
- Saliva
- Sweat
- Blood



#### Semen











#### Semen











#### Semen











## Urine











#### Urine







#### Saliva











## Saliva







#### Blood







# Fingerprints











MAKES IT BRIGHT





#### Fiber







MAKES IT BRIGHT

#### Invisible Ink







### **Smart Water**





### **Narcotics**



## Amphetamine 78 %







## Cocain 87 %







## MDMA (Ecstasy)







White Light
Shoe Prints
Tire
Hair







MAKES IT BRIGHT























## **Technical Benefits**



#### **Technical Specifications**

#### **Factors**

#### **Benefits**

Input Power 43 W Output Power 35 W Low Heat Generation Low Energy Consumption No cooling fans
Pleasant work environment
Reduces energy cost

Full power in 15 Sec

Immediate start and restart No pre-warming

Time saving

Bulb's IEC810 Test

Shockproof

High quality



#### **Technical Specifications**

#### **Factors**

#### **Benefits**

IP 65 Classified

Dust proof
Temporary water jetting proof

High safe