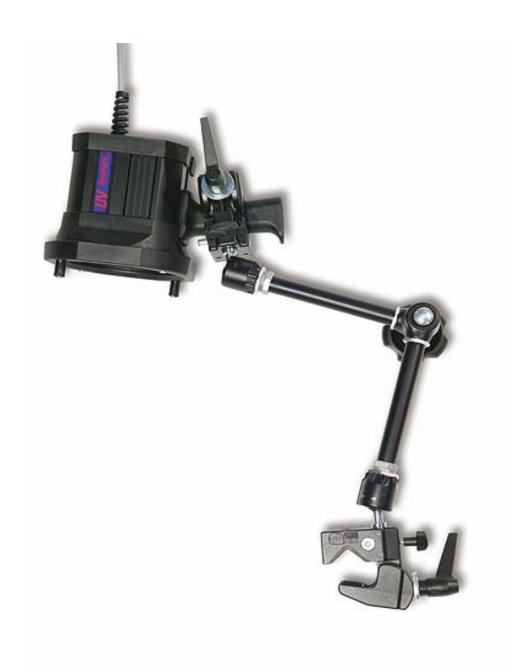

# Crime Scene Investigation with UV & WHITE Light





# Labino® UV TrAc Light



## Labino® White TrAc Light





#### Labino® UV TrAc Pack PRO





# Carrying Case





#### Friction Arm



#### Crime Scene Investigation

- Body Fluids
- Fingerprints
- Fiber & Hair
- Shoe Prints
- Fire
- Crime Scene Illumination



# **UV** Light



#### **Body Fluids**

- Semen
- Urine
- Saliva
- Sweat
- Blood



#### Semen











#### Semen











#### Semen











## Urine











#### Urine







#### Saliva











## Saliva







#### Blood







# Fingerprints











MAKES IT BRIGHT





#### Fiber







MAKES IT BRIGHT

#### Invisible Ink







### **Smart Water**





### **Narcotics**



## Amphetamine 78 %







## Cocain 87 %







## MDMA (Ecstasy)







White Light
Shoe Prints
Tire
Hair







MAKES IT BRIGHT























## **Technical Benefits**



#### **Technical Specifications**

#### **Factors**

#### **Benefit