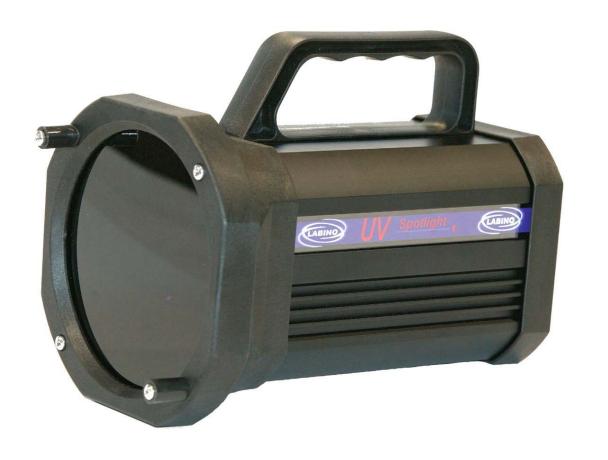

# Crime Scene Investigation with UV & WHITE Light





# Labino® UV TrAc Light



## Labino® White TrAc Light





#### Labino® UV TrAc Pack PRO





# Carrying Case





#### Friction Arm



#### Crime Scene Investigation

- Body Fluids
- Fingerprints
- Fiber & Hair
- Shoe Prints
- Fire
- Crime Scene Illumination



# **UV** Light



#### **Body Fluids**

- Semen
- Urine
- Saliva
- Sweat
- Blood



#### Semen











#### Semen











#### Semen











## Urine











#### Urine







#### Saliva











## Saliva







#### Blood







# Fingerprints











MAKES IT BRIGHT





#### Fiber







MAKES IT BRIGHT

#### Invisible Ink







### **Smart Water**





### **Narcotics**



## Amphetamine 78 %







## Cocain 87 %







## MDMA (Ecstasy)







White Light
Shoe Prints
Tire
Hair







MAKES IT BRIGHT