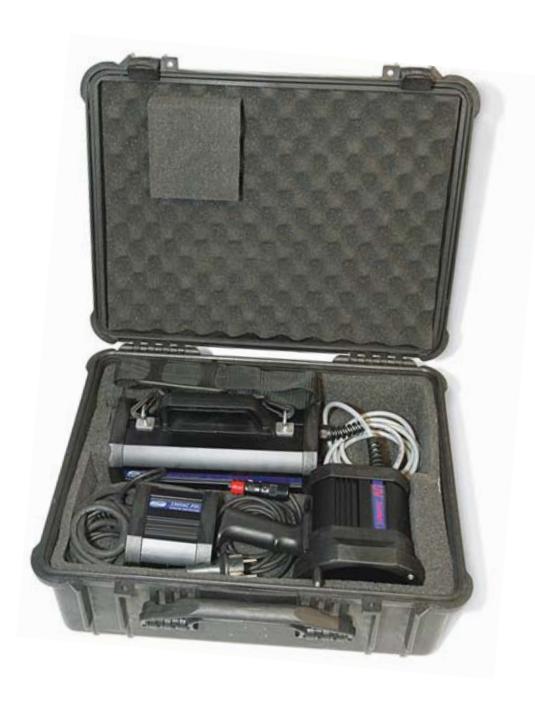

# Crime Scene Investigation with UV & WHITE Light





# Labino® UV TrAc Light



## Labino® White TrAc Light





#### Labino® UV TrAc Pack PRO





# Carrying Case





#### Friction Arm



#### Crime Scene Investigation

- Body Fluids
- Fingerprints
- Fiber & Hair
- Shoe Prints
- Fire
- Crime Scene Illumination



# **UV** Light



#### **Body Fluids**

- Semen
- Urine
- Saliva
- Sweat
- Blood



#### Semen











#### Semen











#### Semen











## Urine











#### Urine







#### Saliva











## Saliva







#### Blood







# Fingerprints











MAKES IT BRIGHT





#### Fiber







MAKES IT BRIGHT

#### Invisible Ink







### **Smart Water**





### **Narcotics**



## Amphetamine 78 %







## Cocain 87 %







## MDMA (Ecstasy)







White Light
Shoe Prints
Tire
Hair







MAKES IT BRIGHT























## **Technical Benefits**



#### **Technical Specifications**

#### **Fact