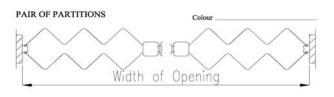

#### WIDTH MEASUREMENT

Is the partition a single or pair? It is always better to specify pairs rather than singles on wide openings SINGLE/PAIR

Enter the colour required on each side of the partition.

Colour

Width of opening between finished jambs

| Width of opening<br>between<br>finished jambs | _        |  |  |
|-----------------------------------------------|----------|--|--|
| Width of each leaf                            | Α_       |  |  |
|                                               | В        |  |  |
|                                               | <i>,</i> |  |  |