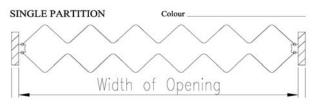

#### WIDTH MEASUREMENT

Is the partition a single or pair? It is always better to specify pairs rather than singles on wide openings SINGLE/PAIR

Enter the colour required on each side of the partition.

Colour

Width of opening between finished jambs

| Width of opening<br>between<br>finished jambs | _        |  |  |
|-----------------------------------------------|----------|--|--|
| Width of each leaf                            | Α_       |  |  |
|                                               | В        |  |  |
|                                               | <i>,</i> |  |  |