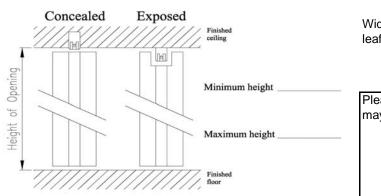

### **HEIGHT MEASUREMENT**

Please measure the opening as shown in the diagram below

Do not make any allowances for exposed or concealed constructions, sweep strip or track as these variances will be taken care of by the factory.

Measure the height every metre across the width of the opening and record the maximum and minimum heights. If the difference between these measurements is more than 12.5mm it is advisable to specify sweep strip as an accessory. The height stated as minimum will be the size to which the partition will be made (allowing for a small clearance top and bottom)