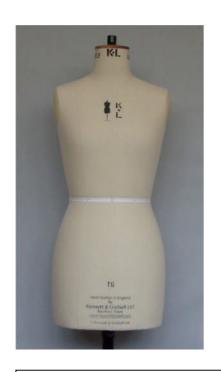

## TG

| Metric Measurements: |            |       |       |      |
|----------------------|------------|-------|-------|------|
| Height               | Approx Age | Chest | Waist | Hips |
| 122                  | 7/8yrs     | 62    | 55    | 67   |
| 128                  | 8/9yrs     | 65.5  | 56    | 70   |
| 134                  | 9/10yrs    | 69    | 58    | 74   |
| 140                  | 10/11yrs   | 72.5  | 59    | 78   |
| 146                  | 11/12yrs   | 76    | 59    | 82   |
| 152                  | 12/13yrs   | 79.5  | 61    | 86   |
| 158                  | 13/14yrs   | 83    | 63    | 90   |
| 164                  | 14/15yrs   | 86.5  | 65    | 94   |

| Imperial Conversions: |            |            |                   |                   |  |
|-----------------------|------------|------------|-------------------|-------------------|--|
| Height                | Approx Age | Chest      | Waist             | Hips              |  |
| 48                    | 7/8yrs     | $24^{1/2}$ | 211/2             | 261/4             |  |
| $50^{1/2}$            | 8/9yrs     | $25^{3/4}$ | 22                | $27^{1/2}$        |  |
| 523/4                 | 9/10yrs    | 27         | 23                | 29                |  |
| 551/4                 | 10/11yrs   | 281/2      | $23^{1/4}$        | $30^{3/4}$        |  |
| 571/2                 | 11/12yrs   | 30         | 231/4             | 321/4             |  |
| 61                    | 12/13yrs   | 311/4      | 24                | 33 <sup>3/4</sup> |  |
| $62^{1/4}$            | 13/14yrs   | $32^{1/2}$ | 24 <sup>3/4</sup> | 35 <sup>1/2</sup> |  |
| 64 <sup>1/2</sup>     | 14/15yrs   | 34         | 25 <sup>1/2</sup> | 37                |  |

For more detailed measurements, please see the technical measurements section.