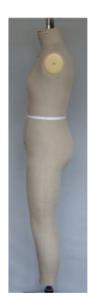

#### **YSW**

**Metric Measurements:** 

Bust Waist Hips BNW

79.5 65 87.5 40

**Imperial Conversions:** 

Bust Waist Hips BNW

 $31^{1/4}$   $25^{1/2}$   $34^{1/2}$   $15^{3/4}$ 

A young shape designed to link between our Teenage ranges – the TG and TGFL – and our choice of female shapes. Could be considered as size 8 with AA cup.

For more detailed measurements, please see the technical measurements section.