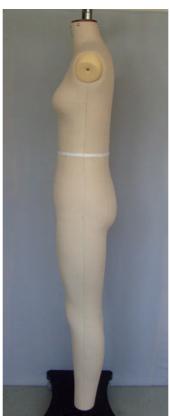

#### **YSW**

**Metric Measurements:** 

Bust Waist Hips BNW

79.5 65 87.5 40

**Imperial Conversions:** 

Bust Waist Hips BNW

 $31^{1/4}$   $25^{1/2}$   $34^{1/2}$   $15^{3/4}$ 

A young shape designed to link between our Teenage ranges – the TG and TGFL – and our choice of female shapes. Could be considered as size 8 with AA cup.

For more detailed measurements, please see the technical measurements section.