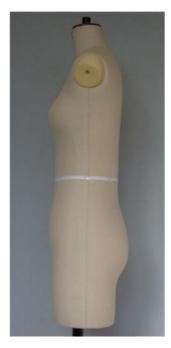

#### **YSW**

**Metric Measurements:** 

Bust Waist Hips BNW

79.5 65 87.5 40

**Imperial Conversions:** 

Bust Waist Hips BNW

 $31^{1/4}$   $25^{1/2}$   $34^{1/2}$   $15^{3/4}$ 

A young shape designed to link between our Teenage ranges – the TG and TGFL – and our choice of female shapes. Could be considered as size 8 with AA cup.