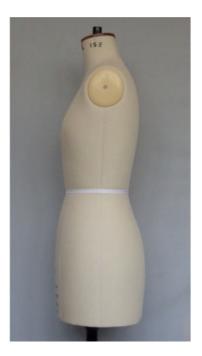

## $\mathbf{C}\mathbf{G}$

| Metrio | Metric Measurements: |       |       |      |  |  |
|--------|----------------------|-------|-------|------|--|--|
| Height | Approx Age           | Chest | Waist | Hips |  |  |
| 122    | 7yrs                 | 63    | 58    | 68   |  |  |
| 128    | 8yrs                 | 66    | 59    | 71.5 |  |  |
| 134    | 9yrs                 | 69    | 61    | 75   |  |  |
| 140    | 10yrs                | 72    | 62    | 78.5 |  |  |
| 146    | 11yrs                | 75    | 63    | 82   |  |  |
| 152    | 12yrs                | 79    | 64    | 86   |  |  |
| 158    | 13yrs                | 83    | 66    | 90   |  |  |
| 164    | 14/15yrs             | 87    | 67    | 94   |  |  |

| Imper  | Imperial Conversions: |       |       |       |  |  |
|--------|-----------------------|-------|-------|-------|--|--|
| Height | Approx Age            | Chest | Waist | Hips  |  |  |
| 48     | 7yrs                  | 25    | 223/4 | 26¾   |  |  |
| 50     | 8yrs                  | 26    | 231/4 | 28    |  |  |
| 521/2  | 9yrs                  | 27    | 23¾   | 291/2 |  |  |
| 55     | 10yrs                 | 281/4 | 241/4 | 31    |  |  |
| 571/2  | 11yrs                 | 291/2 | 24¾   | 321/2 |  |  |
| 60     | 12yrs                 | 31    | 251/4 | 34    |  |  |
| 62     | 13yrs                 | 321/2 | 25¾   | 35½   |  |  |
| 64     | 14/15yrs              | 34    | 261/4 | 37    |  |  |

Girls figure development as height and age increase from Model CT.

For more detailed measurements, please see the technical measurements section.