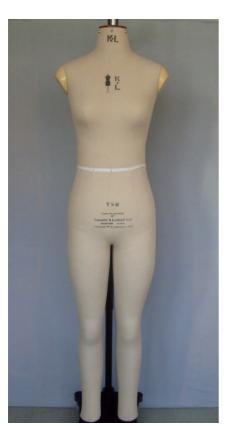

#### **YSW**

**Metric Measurements:** 

Bust Waist Hips BNW

79.5 65 87.5 40

**Imperial Conversions:** 

Bust Waist Hips BNW

 $31^{1/4}$   $25^{1/2}$   $34^{1/2}$   $15^{3/4}$ 

A young shape designed to link between our Teenage ranges – the TG and TGFL – and our choice of female shapes. Could be considered as size 8 with AA cup.

For more detailed measurements, please see the technical measurements section.