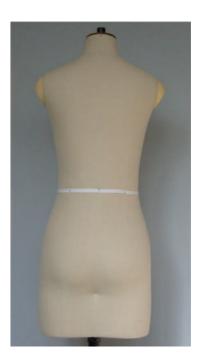

#### **YSW**

**Metric Measurements:** 

Bust Waist Hips BNW

79.5 65 87.5 40

**Imperial Conversions:** 

Bust Waist Hips BNW

 $31^{1/4}$   $25^{1/2}$   $34^{1/2}$   $15^{3/4}$ 

A young shape designed to link between our Teenage ranges – the TG and TGFL – and our choice of female shapes. Could be considered as size 8 with AA cup.