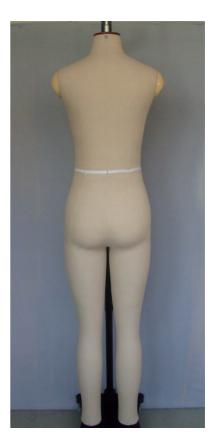

#### **YSW**

**Metric Measurements:** 

Bust Waist Hips BNW

79.5 65 87.5 40

**Imperial Conversions:** 

Bust Waist Hips BNW

 $31^{1/4}$   $25^{1/2}$   $34^{1/2}$   $15^{3/4}$ 

A young shape designed to link between our Teenage ranges – the TG and TGFL – and our choice of female shapes. Could be considered as size 8 with AA cup.

For more detailed measurements, please see the technical measurements section.