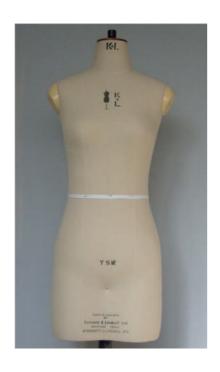

#### **YSW**

**Metric Measurements:** 

Bust Waist Hips BNW

79.5 65 87.5 40

**Imperial Conversions:** 

Bust Waist Hips BNW

 $31^{1/4}$   $25^{1/2}$   $34^{1/2}$   $15^{3/4}$ 

A young shape designed to link between our Teenage ranges – the TG and TGFL – and our choice of female shapes. Could be considered as size 8 with AA cup.