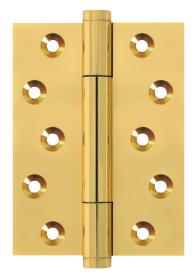

### **Product features**

- Solid brass high performance concealed bearing hinge
- Weight carrying capacity to 160kg
- Suitable for heavy weight flush doors tested to BS EN 1935 Grade 14
- **CE** marked 30 & 60 min. fire rated options
- Maintenance free, 25 year performance guarantee
- Sizes: Ref 1750-100 x 75; Ref 1780-100 x 88; ref 1760-100 x 100mm
- Available in a series of seven exciting Designer Finials
- Security bolt and radius corner options available
- Various finishes including Standard and PVD

### Standard finishes