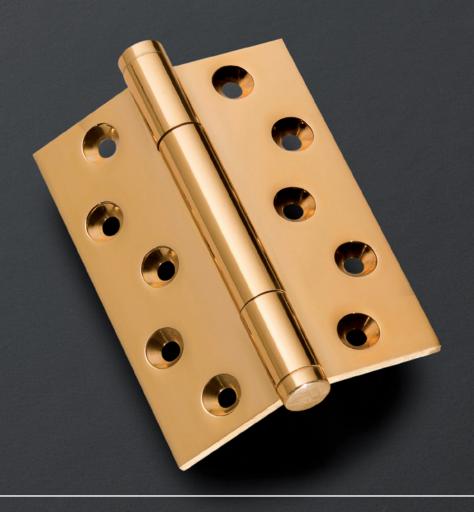

### **Product features**

- Solid brass high performance concealed bearing hinge
- Weight carrying capacity to 160kg
- Suitable for heavy weight flush doors tested to BS EN 1935 Grade 14
- **CE** marked 30 & 60 min. fire rated options
- Maintenance free, 25 year performance guarantee
- Sizes: Ref 1750-100 x 75; Ref 1780-100 x 88; ref 1760-100 x 100mm
- Available in a series of seven exciting Designer Finials
- Security bolt and radius corner options available
- Various finishes including Standard and PVD