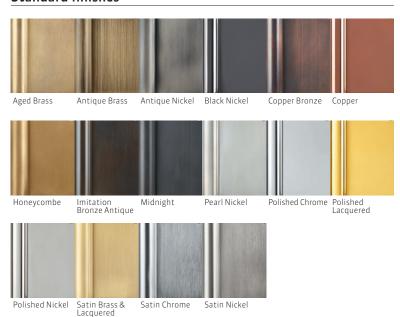

aled bearing hinge
- Weight carrying capacity to 160kg
- Suitable for heavy weight flush doors tested to BS EN 1935 Grade 14
- **CE** marked 30 & 60 min. fire rated options
- Maintenance free, 25 year performance guarantee
- Sizes: Ref 1750-100 x 75; Ref 1780-100 x 88; ref 1760-100 x 100mm
- Available in a series of seven exciting Designer Finials
- Security bolt and radius corner options available
- Various finishes including Standard and PVD

### **TRITECH PVD finishes**

- Corrosion resistant
- Very durable, withstanding the effects of weather and high temperature
- Abrasion and Tarnish resistant surface
- Ideal for entry hardware use where doors are exposed to frequent moisture and/or salt air
- Salt Spray tested to over 1,000 hours (BS EN1670 : 2007 Grade:5)



### Standard finishes



## **Finials**