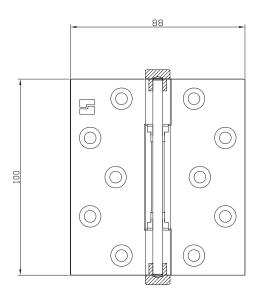

### **Product features**

- Solid brass high performance concealed bearing hinge
- Weight carrying capacity to 160kg
- Suitable for heavy weight flush doors tested to BS EN 1935 Grade 14
- **CE** marked 30 & 60 min. fire rated options
- Maintenance free, 25 year performance guarantee
- Sizes: Ref 1750-100 x 75; Ref 1780-100 x 88; ref 1760-100 x 100mm
- Available in a series of seven exciting Designer Finials
- Security bolt and radius corner options available
- Various finishes including Standard and PVD