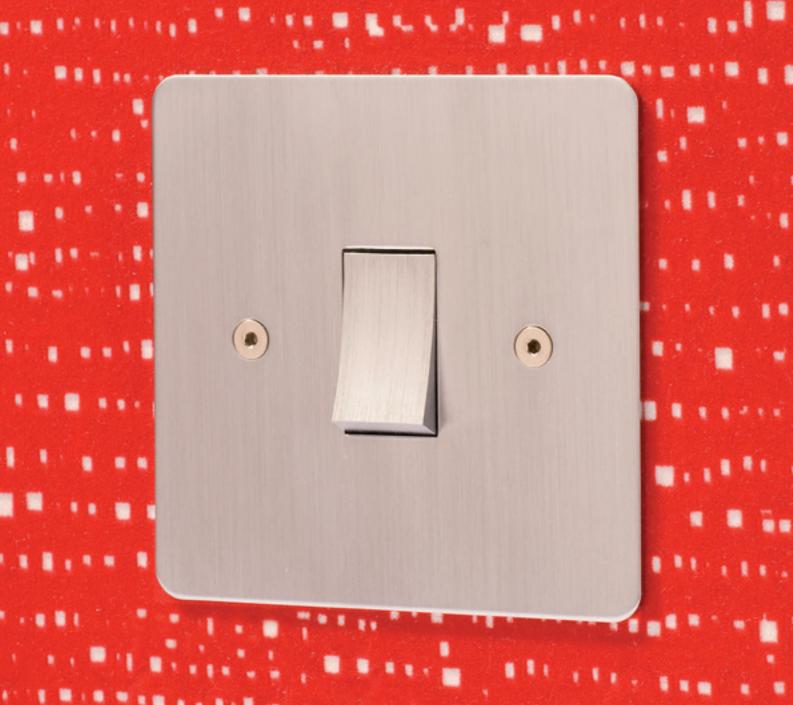

#### Horizon

The Horizon is a contemporary styled flat plate to suit both modern and period interiors.

- Flat plate
- Radius corners
- Crabtree interiors
- Secondary fix
- Hex head screws

The state of the s