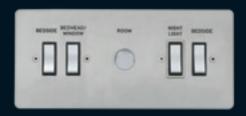

## Energy Saving Door Card Switches

### Card switch 1

A double (reinforced) insulated switch suitable for high inrush currents experienced in lighting circuits.

- 21 amps resistive 8 amps inductive (2HP motor) 5 amps lamp load minimum 100ma
- Switches tested to BS EN 61058 which requires the following overload performance:
   50 Cycles @ 72 amps (250 VAC - cosphi 0,5)
- Where frequent high loadings are likely to be experienced a double switch configuration can be specified for extended life

#### Card switch 2

A low power switch designed for high reliability and extended life.

- Switch rating 5amps resistive
- Mainly designed for use with contactors (relays)

Seek light included to aid location in low light conditions (requires a neutral connection).

Switch supplied as standard in "normally open" configuration however "normally closed" is available on request where it is required to eliminate contactor coil hum.