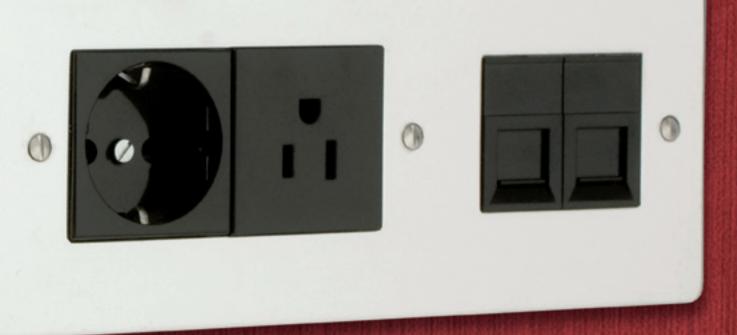

## Hotel Accessories

- Bespoke to customer requirements
- Data incorporated
- International power
- Lighting control and audio visual
- Any combination of bespoke back-boxes can be made to suit

# More Hotel Plate Examples