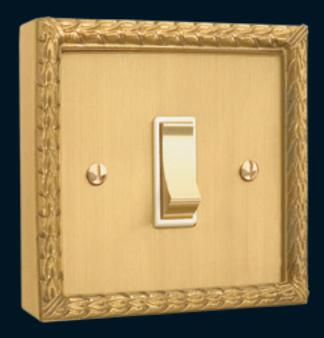

#### Adam

The Adam (Lux Frame) design is available in a French gilt finish and incorporates a leaf design.

- Leaf frame design
- Wandsworth interiors
- Secondary fix
- Slotted screws

#### Lux Frames

All luxury raised plate ranges shown here have a two-piece plate combination and can incorporate split finishes to special order, creating a stunning visual effect.

Adam French Gilt finish shown