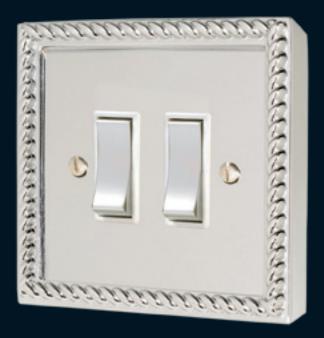

#### Kensington

The Kensington (Lux Frame) range with a rope plate design has been designed to create timeless elegance and style.

- Rope frame design
- Wandsworth interiors
- Secondary fix
- Slotted screws

Kensington Polished Chrome finish shown