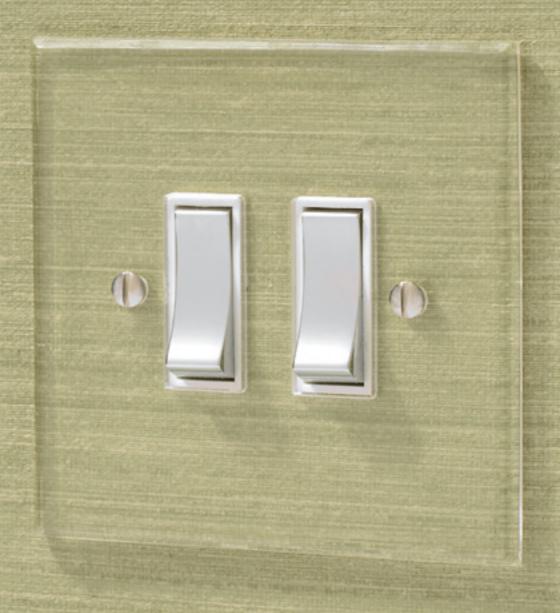

#### Clear Acrylic Ranges

Prism Clear Acylic p42-43

Prism II Screwless Clear Acylic p44-45