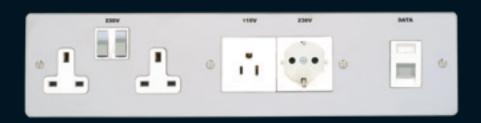

## Hotel Accessories

- Bespoke to customer requirements
- Data incorporated
- International power
- Lighting control and audio visual
- Any combination of bespoke back-boxes can be made to suit

# More Hotel Plate Examples