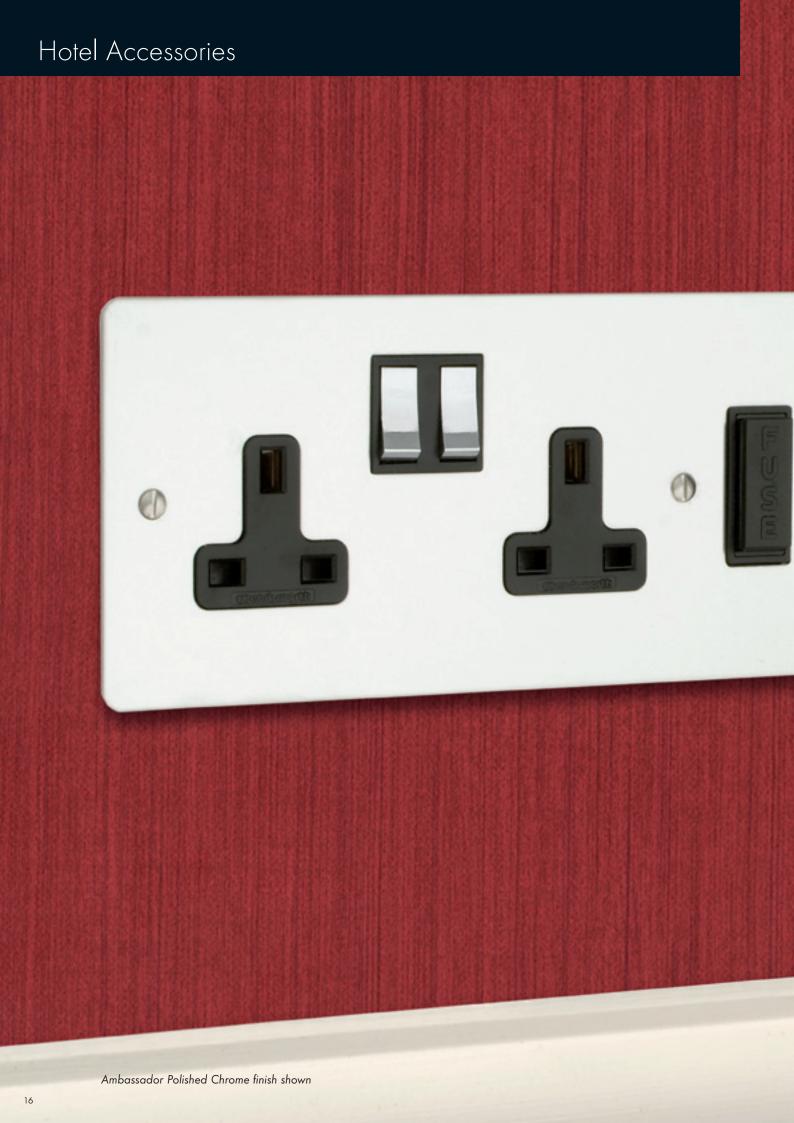

## Hotel Accessories

- Bespoke to customer requirements
- Data incorporated
- International power
- Lighting control and audio visual
- Any combination of bespoke back-boxes can be made to suit