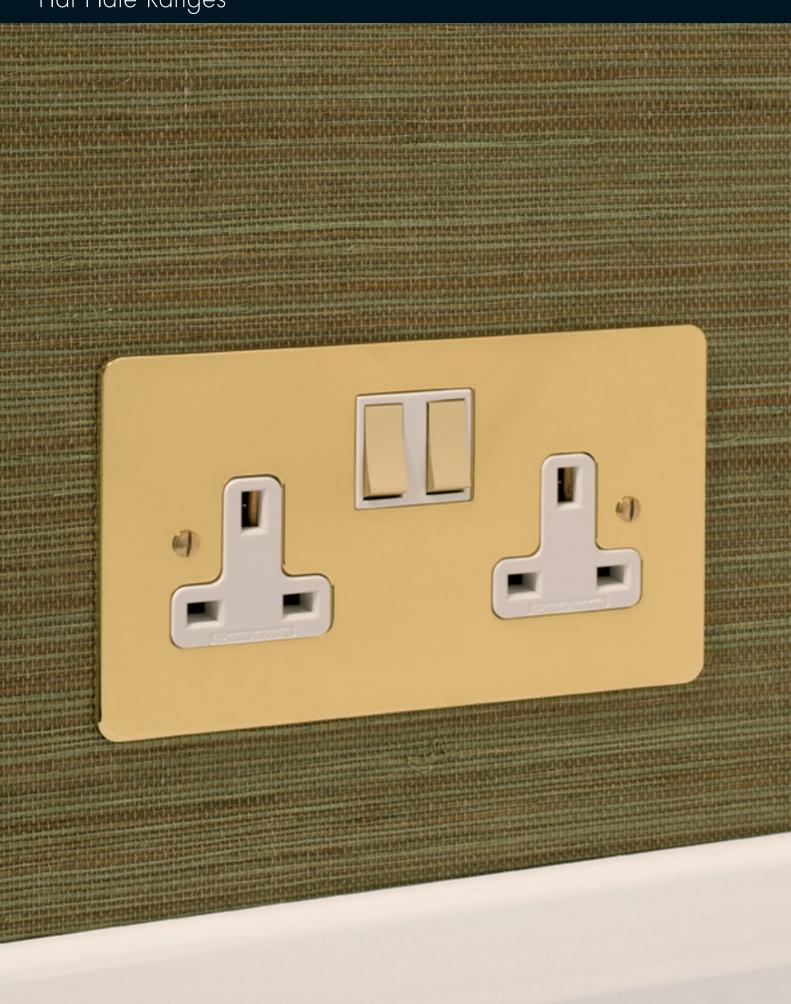

# Flat Plate Ranges

### Flat Plate Ranges

Ambassador p28-31

Ambassador Square Corners p32-33

Primed Finish p34-35

True Edge p36-37

Horizon p38-39

Horizon Square Corners p40-41