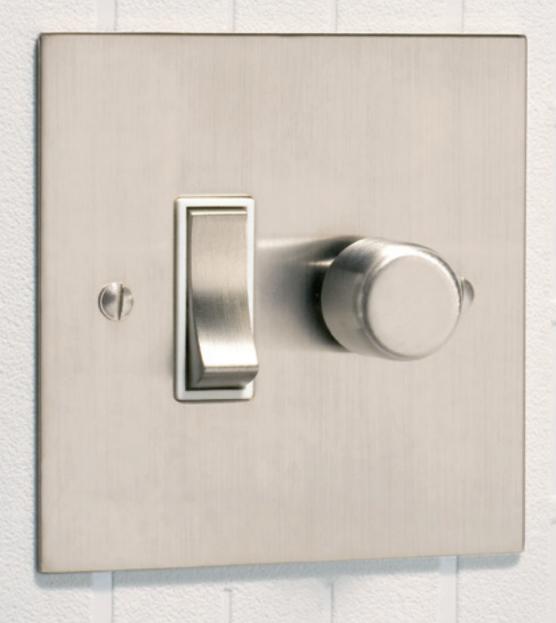

#### Morpheus Screwless

This smooth and screwless plate design will give you a finish that is as sleek as your interior. The Morpheus style is a testament to quality design and manufacturing.

- Semi raised plate
- Wandsworth interiors
- Secondary fix
- Screwless