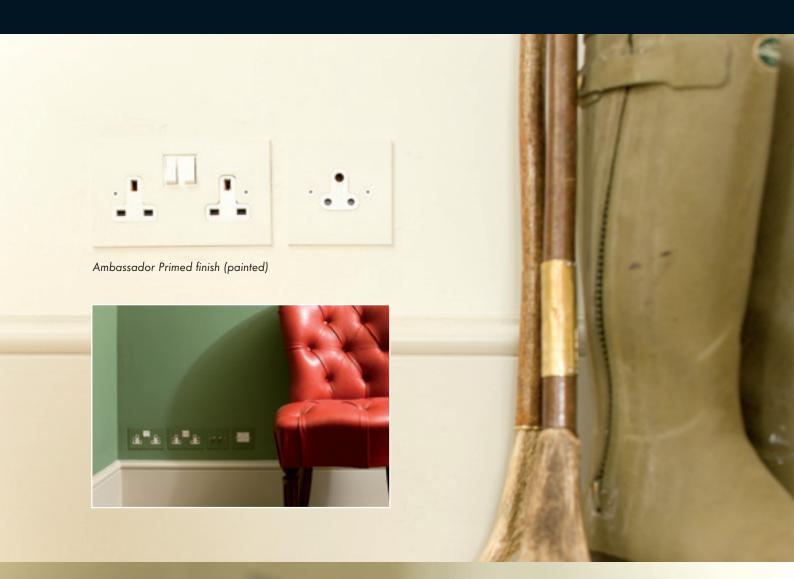

## Primed Finish

Match plates to your wall colour with our Primed finish, available on all our metal plate ranges.

- Plates can be supplied primed for on site painting or
- We can spray plates to match any RAL, BS or Pantone colour or match to customer samples
- Available on all ranges except Prism and Prism II

True Edge Satin Chrome and Ambassador Primed (painted) finishes shown