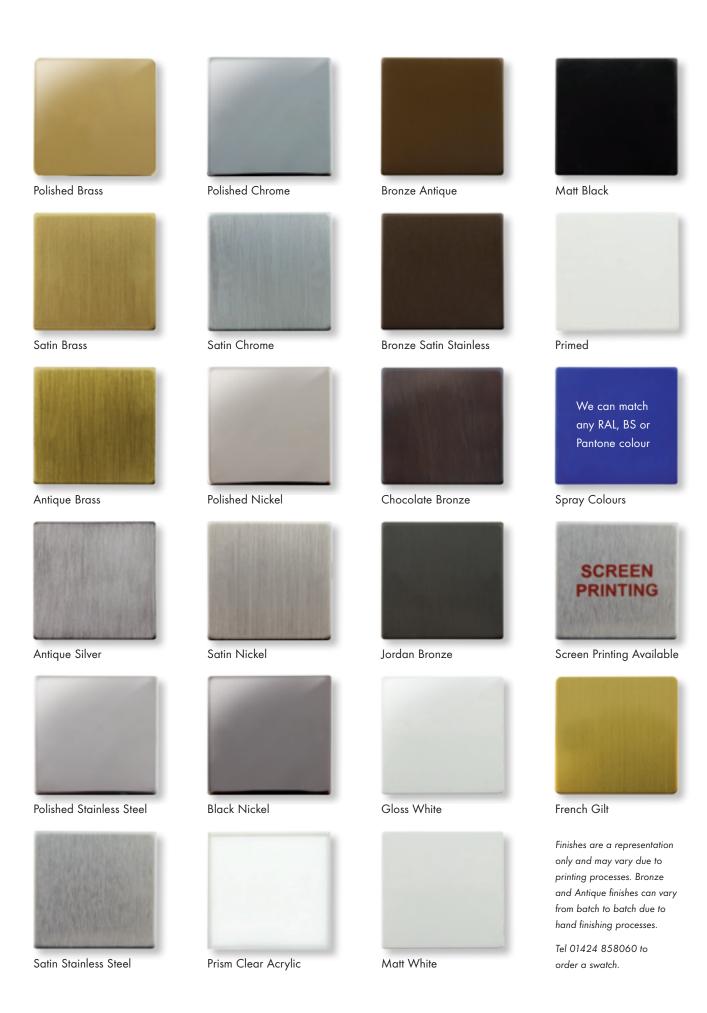

## Our Standard Finishes

## Primed Finish

Match plates to your wall colour with our Primed finish, available on all our metal plate ranges.

- Plates can be supplied primed for on site painting or
- We can spray plates to match any RAL, BS or Pantone colour or match to customer samples
- Available on all ranges except Prism and Prism II