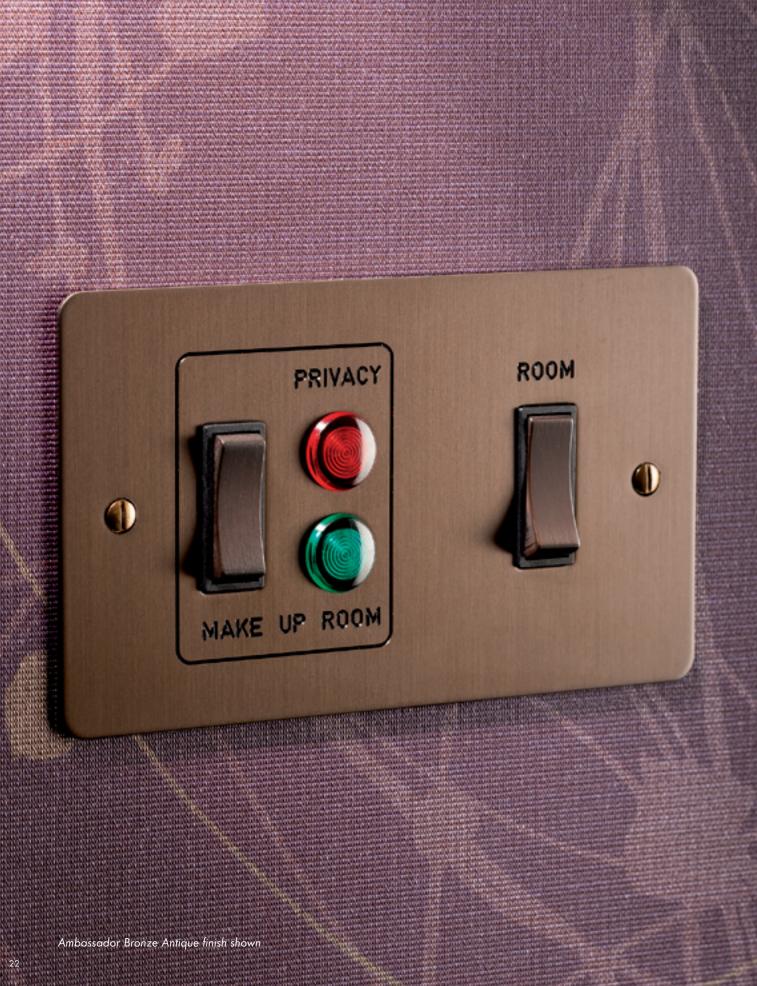

## Hotel Accessories

- Bespoke to customer requirements
- Data incorporated
- International power
- Lighting control and audio visual
- Any combination of bespoke back-boxes can be made to suit

# More Hotel Plate Examples