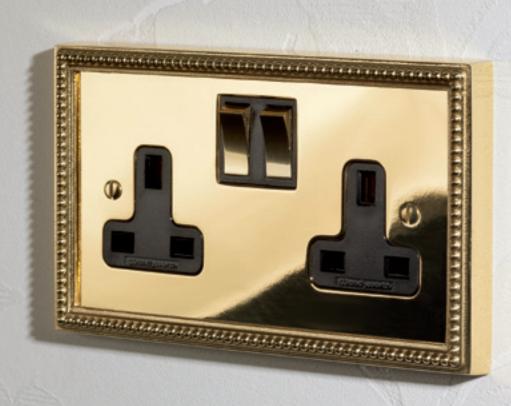

quality design and manufacturing.

- Semi raised plate
- Wandsworth interiors
- Secondary fix
- Screwless





## Luxury Raised Plate Ranges



#### Adam

The Adam (Lux Frame) design is available in a French gilt finish and incorporates a leaf design.

- Leaf frame design
- Wandsworth interiors
- Secondary fix
- Slotted screws

#### Lux Frames

All luxury raised plate ranges shown here have a two-piece plate combination and can incorporate split finishes to special order, creating a stunning visual effect.

Adam French Gilt finish shown





#### Kensington

The Kensington (Lux Frame) range with a rope plate design has been designed to create timeless elegance and style.

- Rope frame design
- Wandsworth interiors
- Secondary fix
- Slotted screws

Kensington Polished Chrome finish shown



#### Mayfair

The Mayfair (Lux Frame) range with its beaded decorative frame gives an air of sophistication.

- Bead frame design
- Wandsworth interiors
- Secondary fix
- Slotted screws

## Raised Plate Ranges



#### Georgian

The Georgian is a classic plate that has opulent design features to bring a touch of luxury to an interior.

- Rope edge
- Wandsworth interiors
- Secondary fix
- Slotted screws

Georgian Polished Brass finish shown





#### Regency

The decorative beaded design of the Regency plate is a beautiful addition to any room.

- Beaded edge
- Wandsworth interiors
- Secondary fix
- Slotted screws

Regency Polished Brass finish shown



## Solutions Ranges



#### Cheltenham

This attractive roped edge design is complementary to traditional interiors.

- Rope edge
- Crabtr