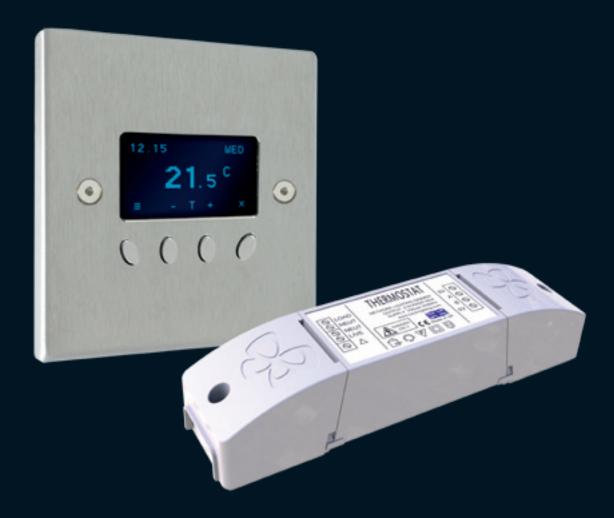

## Digital Thermostat

\*Excludes Prism, Prism II, Morpheus, Victorian and Titan ranges. Plate is larger than a standard plate size - please see below.

Now you can match your digital thermostat to the rest of your electrical accessories.

Our thermostat comes complete with a metal plate cover which we can manufacture in any style and finish to match our comprehensive range.\*

This enables the end user to have a coordinated finish throughout the project. The coverplate size is 130.5cm by 133cm and comes with its own bespoke wallbox.

- Eco button for energy saving
- Mains or low voltage switching with two wire connection
- Large, easy to read, display
- Operates on 2 x AA batteries (supplied)