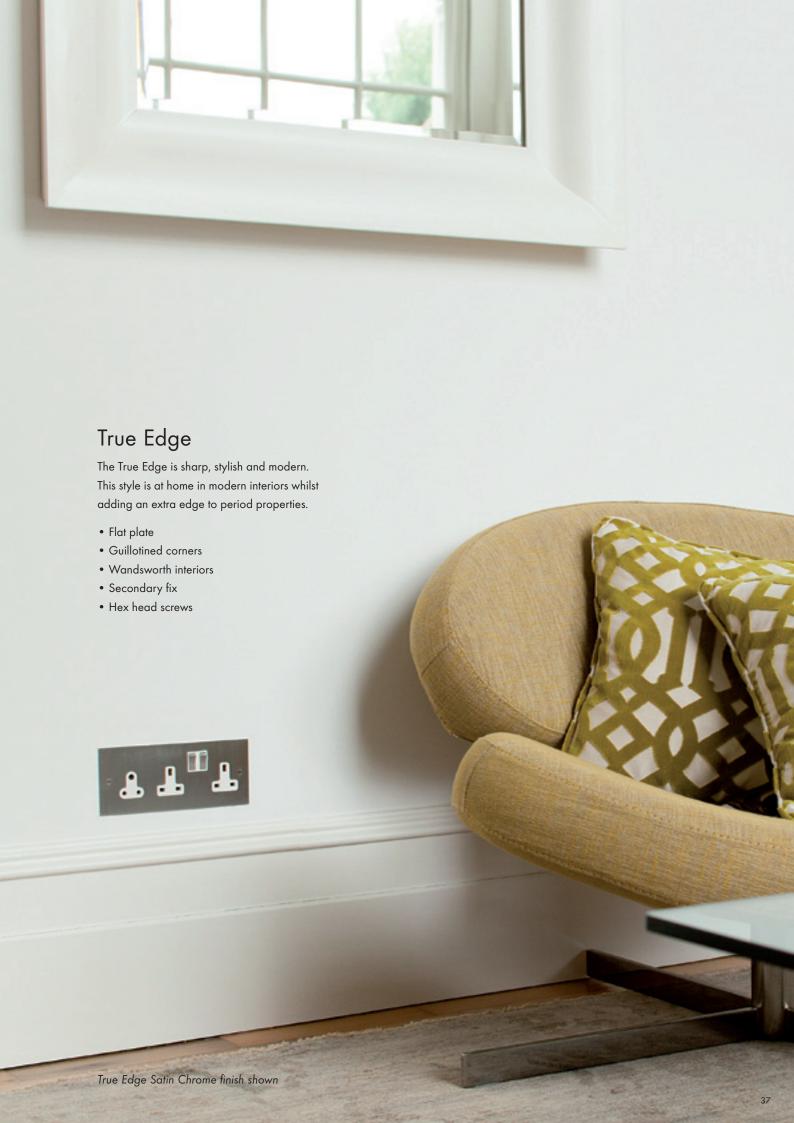

# Flat Plate Ranges

#### Horizon

The Horizon is a contemporary styled flat plate to suit both modern and period interiors.

- Flat plate
- Radius corners
- Crabtree interiors
- Secondary fix
- Hex head screws

The state of the s