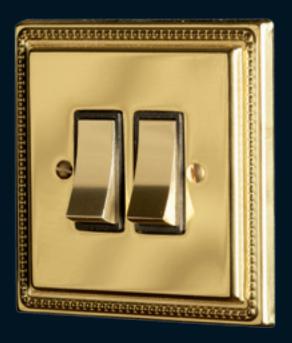

it finishes to special order, creating a stunning visual effect.

Adam French Gilt finish shown





#### Kensington

The Kensington (Lux Frame) range with a rope plate design has been designed to create timeless elegance and style.

- Rope frame design
- Wandsworth interiors
- Secondary fix
- Slotted screws

Kensington Polished Chrome finish shown



#### Mayfair

The Mayfair (Lux Frame) range with its beaded decorative frame gives an air of sophistication.

- Bead frame design
- Wandsworth interiors
- Secondary fix
- Slotted screws

## Raised Plate Ranges



#### Georgian

The Georgian is a classic plate that has opulent design features to bring a touch of luxury to an interior.

- Rope edge
- Wandsworth interiors
- Secondary fix
- Slotted screws

Georgian Polished Brass finish shown





#### Regency

The decorative beaded design of the Regency plate is a beautiful addition to any room.

- Beaded edge
- Wandsworth interiors
- Secondary fix
- Slotted screws

Regency Polished Brass finish shown



## Solutions Ranges



#### Cheltenham

This attractive roped edge design is complementary to traditional interiors.

- Rope edge
- Crabtree interiors
- Slotted screws



Cheltenham Polished Brass finish shown

#### Lincoln

The Lincoln range has a simple stepped plate design to suit most interiors.

- Stepped edge
- Crabtree interiors
- Slotted screws

Lincoln Satin Chrome finish shown



#### Newbury

A very plain and simple design that sits well within both traditional and contemporary spaces.

- Plain edge
- Crabtree interiors
- Slotted screws

Newbury Polished Chrome finish