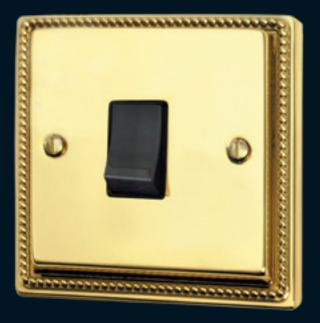

#### Georgian

The Georgian is a classic plate that has opulent design features to bring a touch of luxury to an interior.

- Rope edge
- Wandsworth interiors
- Secondary fix
- Slotted screws

Georgian Polished Brass finish shown