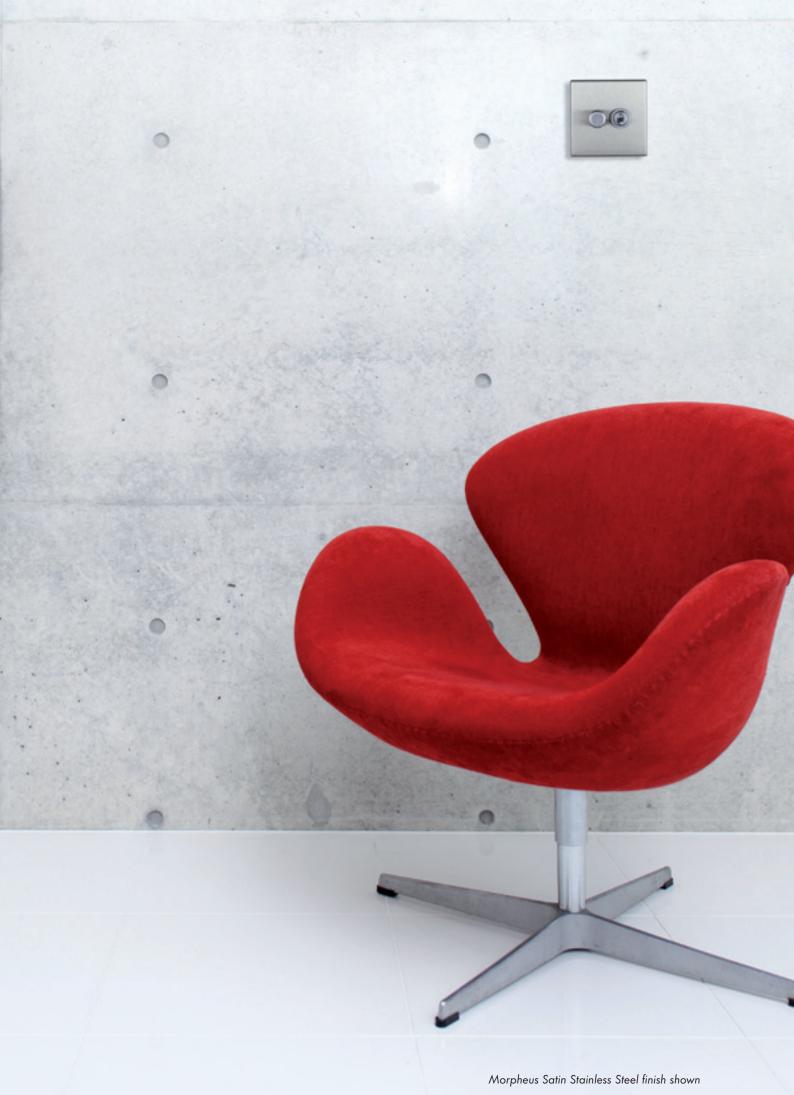

Produced with the highest quality craftsmanship, materials and British made interiors for exceptional reliability, Morpheus is a slim and discrete range to suit the very finest environments and now comes with a screwless version, as Gary continues: "I was attracted by the Morpheus range and the fact that no screw holes were visible; this was maintained at all high level light switches, phone and TV aerial points. In all about 100 various units were produced by Focus SB and the service throughout has been excellent."

Morpheus Screwless