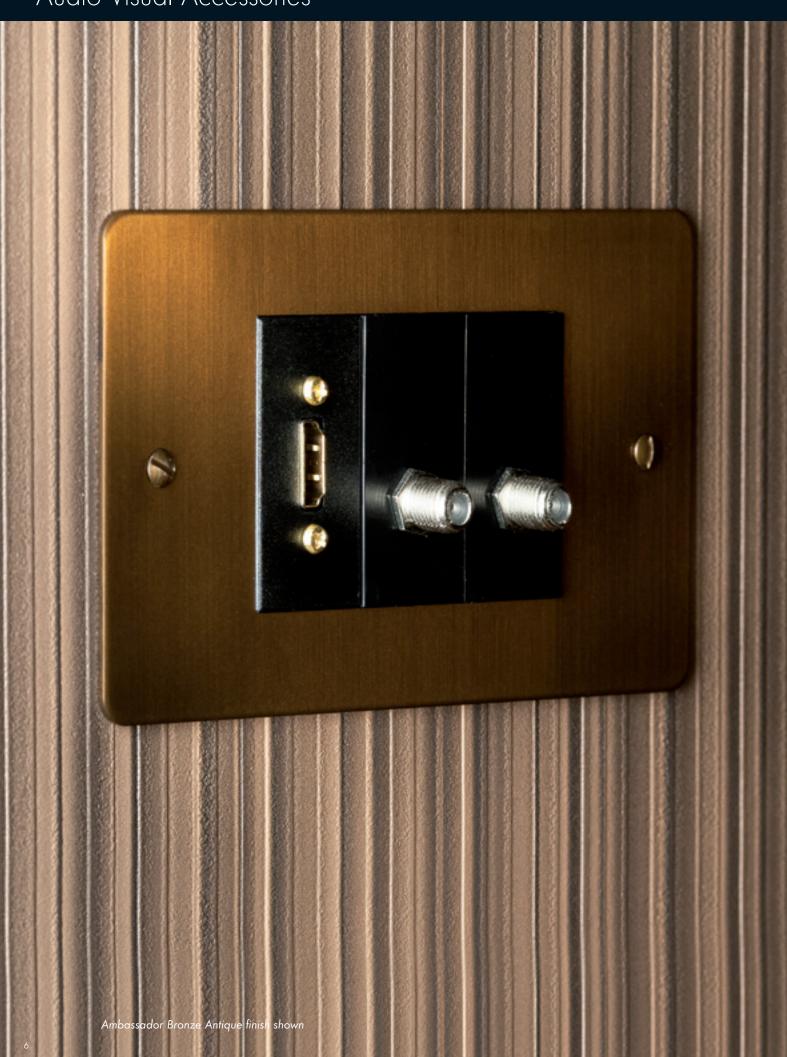

tom Made Wallboxes p27

### Flat Plate Ranges



Ambassador p28-31



Ambassador Square Corners p32-33



Primed Finish p34-35



True Edge p36-37



Horizon p38-39



Horizon Square Corners p40-41

#### Clear Acrylic Ranges



Prism Clear Acylic p42-43



Prism II Screwless Clear Acylic p44-45

## Semi Raised Plate Ranges



Morpheus Screwless p46-47



Titan p48-49

### Luxury Raised Plate Ranges



Adam p50



Dorchester p50



Kensington p51



Mayfair p51

#### Raised Plate Ranges



Georgian p52



Sheraton p52



Regency p53



Victorian p53

### Solutions Ranges



Cheltenham p54



Lincoln p54



Newbury p55



Contact Details

Worcester p55

Case Studies p56-63

Digital Thermostat p64

Floor Sockets p65

Inline Dimming Modules p66

ThermOLED p67

p68

# Audio Visual Accessories

























## Hotel Accessories

- Bespoke to customer requirements
- Data incorporated
- International power
- Lighting control and audio visual
- Any combination of bespoke back-boxes can be made to suit













# More Hotel Plate Examples











## Energy Saving Door Card Switches



### Card switch 1

A double (reinforced) insulated switch suitable for high inrush currents experienced in lighting circuits.

- 21 amps resistive 8 amps inductive (2HP motor) 5 amps lamp load minimum 100ma
- Switches tested to BS EN 61058 which requires the following overload performance:
   50 Cycles @ 72 amps (250 VAC - cosphi 0,5)
- Where frequent high loadings are likely to be experienced a double switch configuration can be specified for extended life

#### Card switch 2

A low p