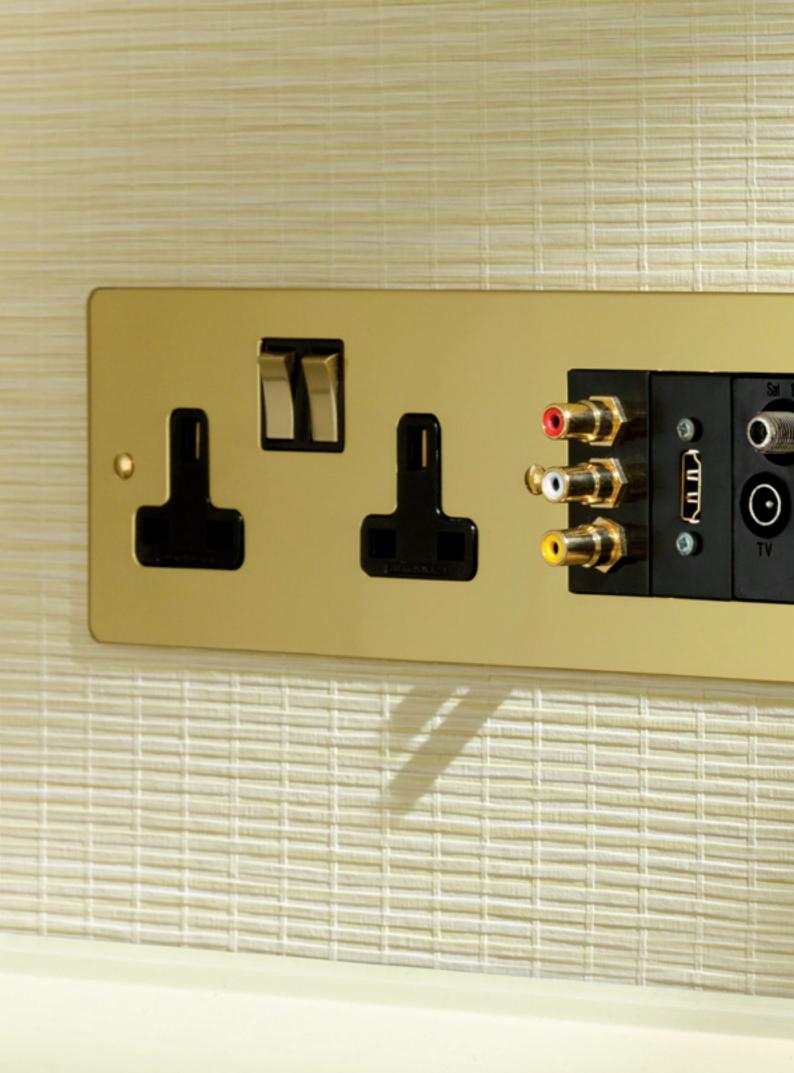

## Hotel Accessories

- Bespoke to customer requirements
- Data incorporated
- International power
- Lighting control and audio visual
- Any combination of bespoke back-boxes can be made to suit

# More Hotel Plate Examples