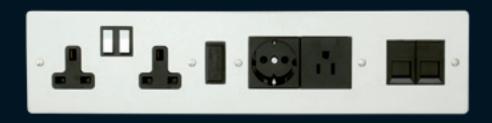

## Hotel Accessories

- Bespoke to customer requirements
- Data incorporated
- International power
- Lighting control and audio visual
- Any combination of bespoke back-boxes can be made to suit

# More Hotel Plate Examples