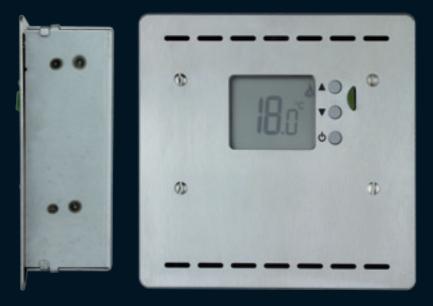

## Digital Thermostat

\*Excludes Prism, Prism II, Morpheus, Victorian and Titan ranges. Plate is larger than a standard plate size - please see below.

Now you can match your digital thermostat to the rest of your electrical accessories.

Our thermostat comes complete with a metal plate cover which we can manufacture in any style and finish to match our comprehensive range.\*

This enables the end user to have a coordinated finish throughout the project. The coverplate size is 130.5cm by 133cm and comes with its own bespoke wallbox.

- Eco button for energy saving
- Mains or low voltage switching with two wire connection
- Large, easy to read, display
- Operates on 2 x AA batteries (supplied)