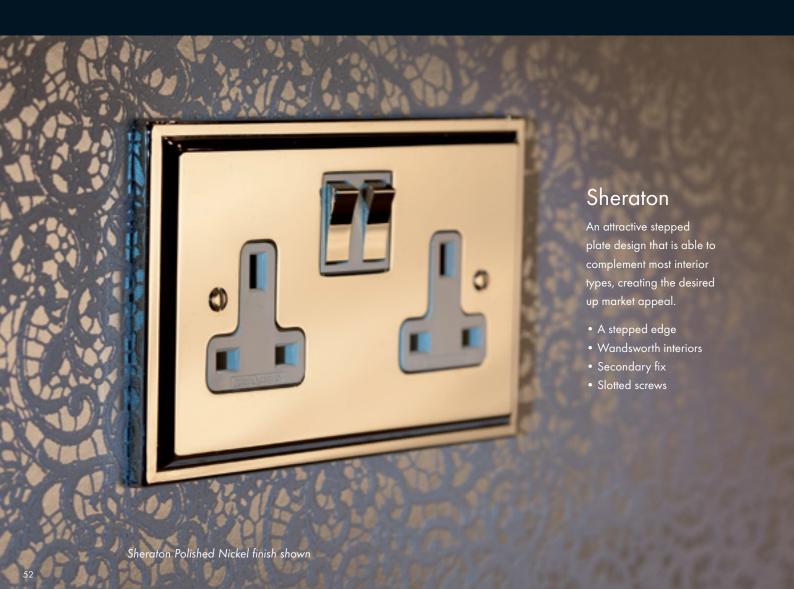

#### Raised Plate Ranges

Georgian p52

Sheraton p52

Regency p53

Victorian p53