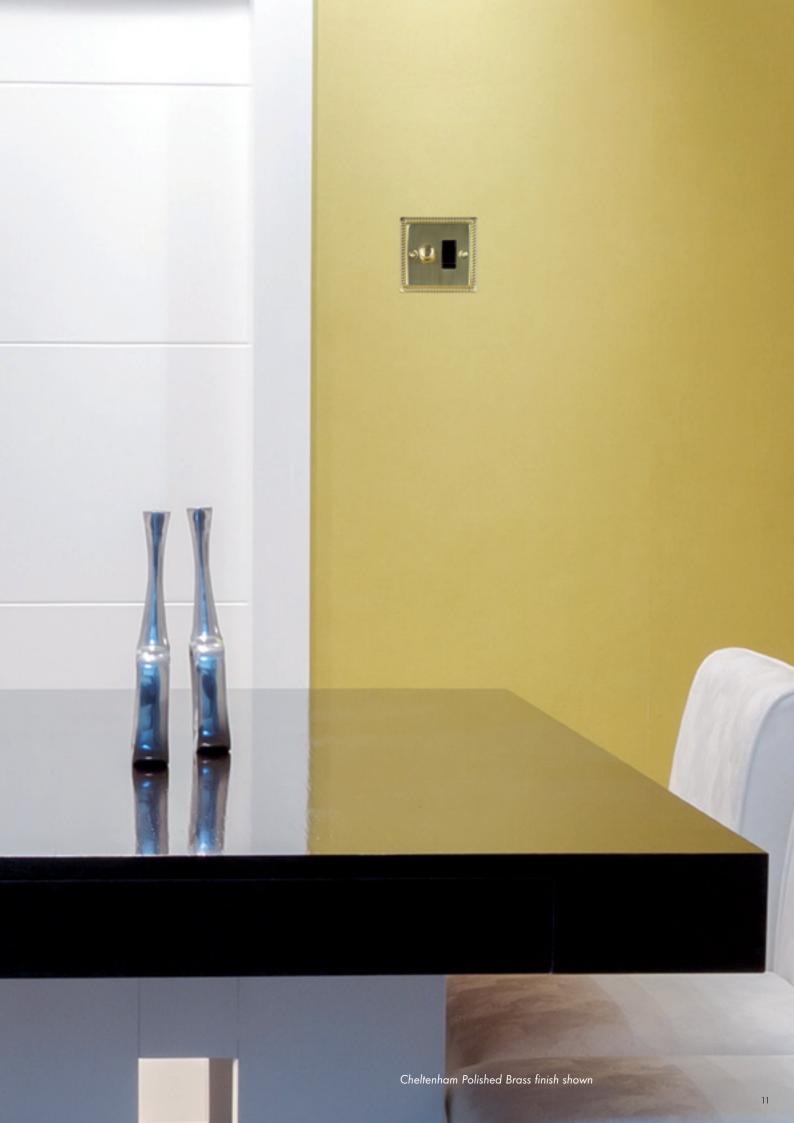

#### Cheltenham

This attractive roped edge design is complementary to traditional interiors.

- Rope edge
- Crabtree interiors
- Slotted screws

Cheltenham Polished Brass finish shown