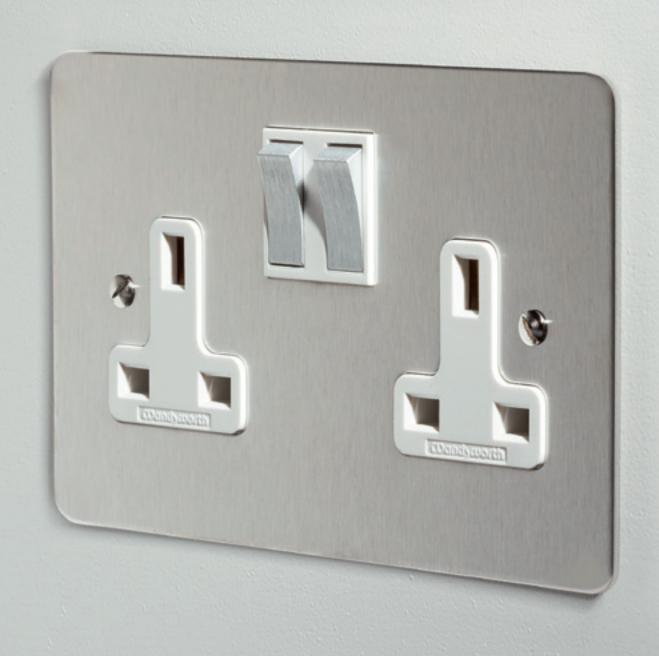

## **Ambassador Square Corners**

For a straightforward way to add extra definition to a room, the square cornered Ambassador gives that extra edge.

- Flat plate
- Squared corners
- Wandsworth interiors
- Secondary fix
- Slotted screws