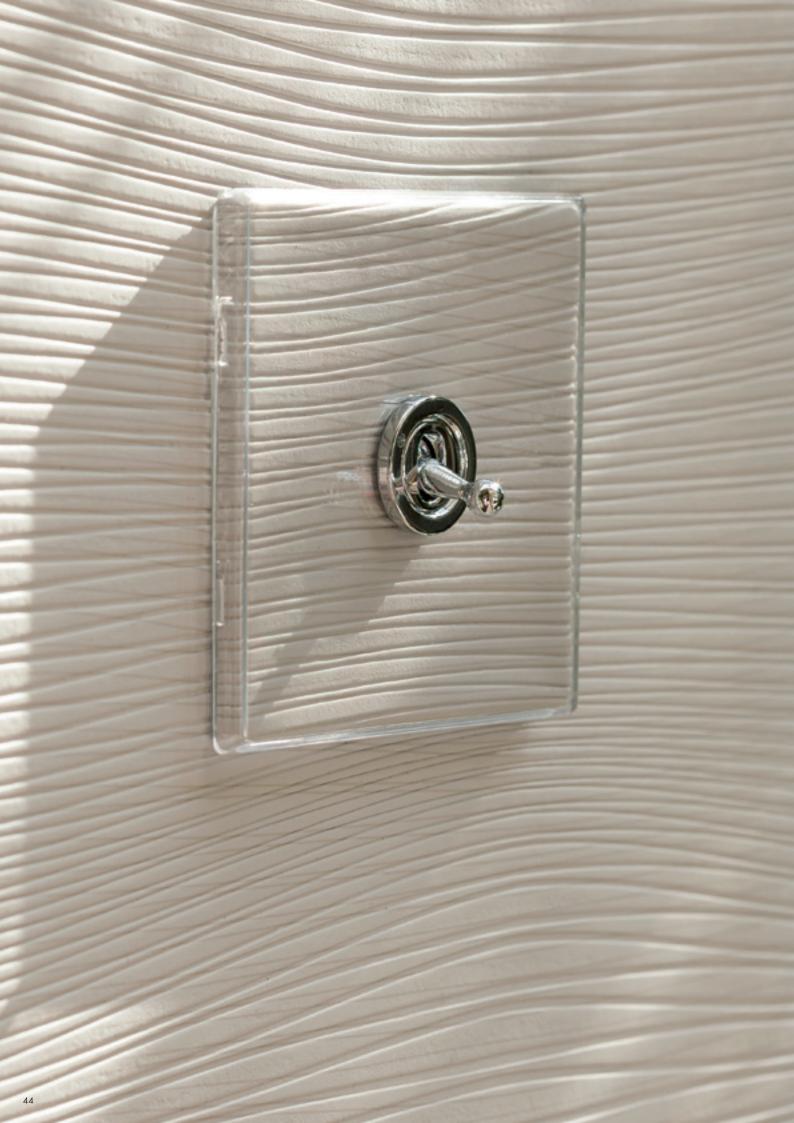

# Prism Clear Acrylic Ranges

#### Prism Clear Acrylic

Make your switches almost disappear with our clear plate: Prism. This is a high quality accessory that sits discreetly in an interior.

- Flat plate acrylic
- Bevelled and flame polished edge
- Wandsworth interiors
- Secondary fix
- Slotted screws
- Supplied with a template for fitting