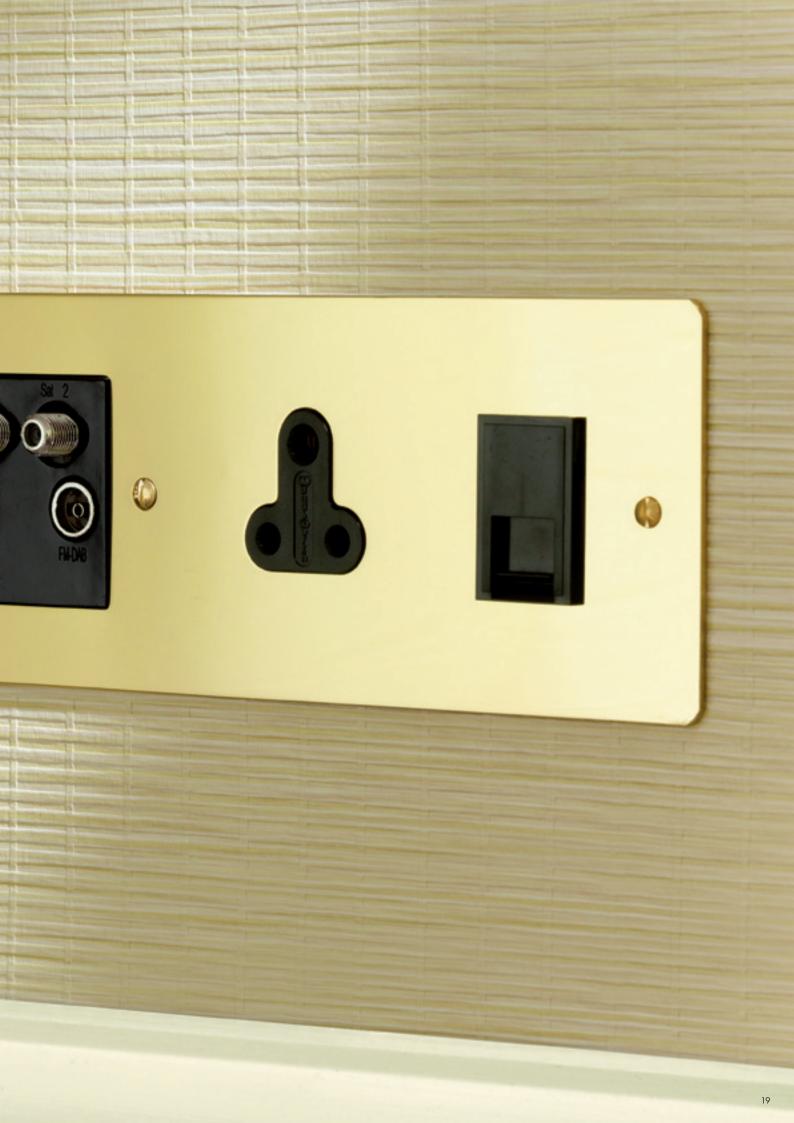

## Hotel Accessories

- Bespoke to customer requirements
- Data incorporated
- International power
- Lighting control and audio visual
- Any combination of bespoke back-boxes can be made to suit

# More Hotel Plate Examples