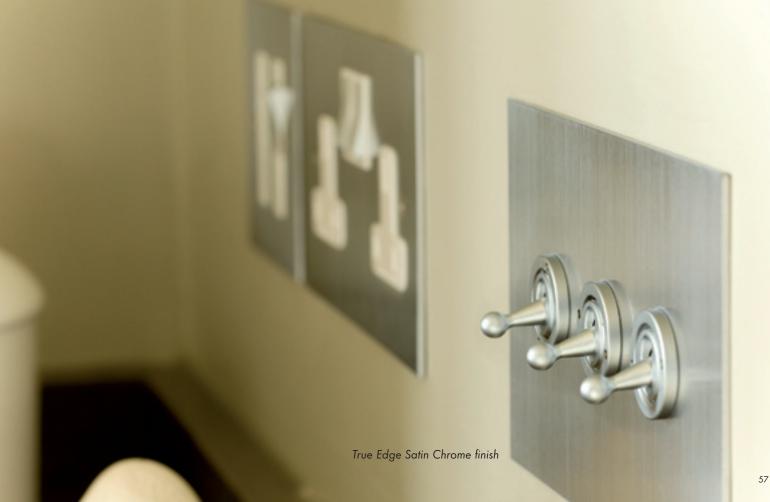

It is now a dazzling project by designer Audrey Lovelock who transformed the space into a lavishly contemporary interior using, among other stylish brands, Focus SB's True Edge electrical face-plates in a Satin Chrome finish.

# Focus SB at the heart of the refurbishment of Stanmore Hall

Refurbishing a country house first built in 1810 is no mean feat. Owners Bill and Patti Hyatt bought the property in 2010 despite the state of disrepair it had fallen into. The pair had a vision for the 12-bedroom Georgian mansion. 'We had to plan every room down to the finest, minute detail from the very outset. Sockets and switches could have really clashed had they not been considered, but thankfully my wife is a stickler for detail' says Bill Hyatt. 'Focus SB was recommended to us and the service we have received throughout could not have been better. Some of the finishes may have been challenging, but nothing has been too difficult for them to produce bespoke.'

True Edge Satin Chrome and Ambassador Primed (painted) finishes shown