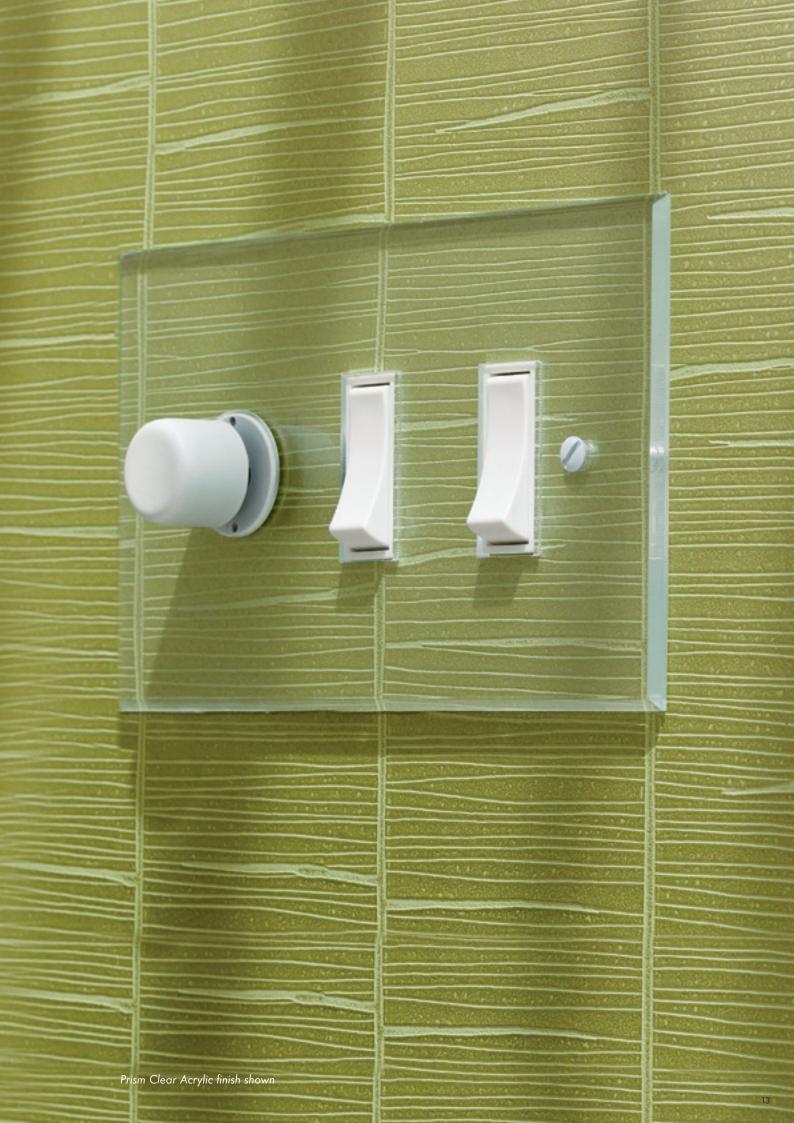

# Prism Clear Acrylic Ranges

#### Prism Clear Acrylic

Make your switches almost disappear with our clear plate: Prism. This is a high quality accessory that sits discreetly in an interior.

- Flat plate acrylic
- Bevelled and flame polished edge
- Wandsworth interiors
- Secondary fix
- Slotted screws
- Supplied with a template for fitting