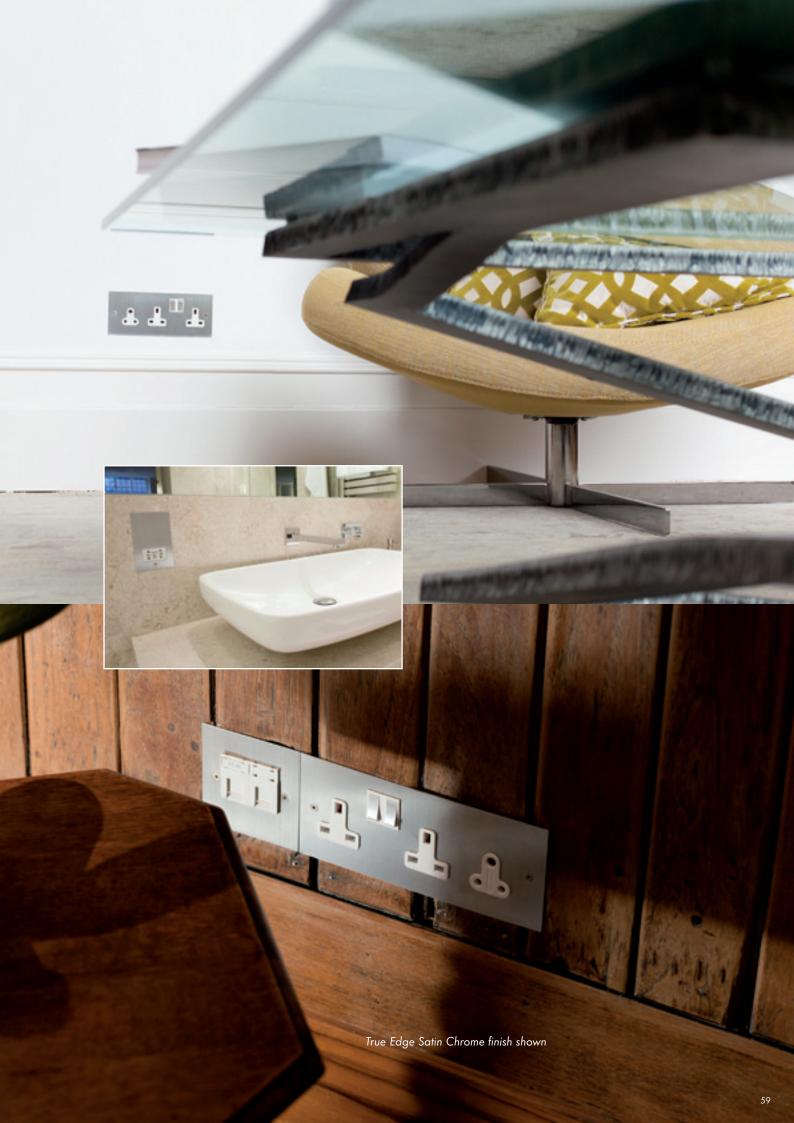

cording studio transformed into a lavishly modern interior. Artists like John Lennon and the Sex Pistols once recorded in Lansdowne House. The Edwardian building, originally built for struggling artists, has always had creativity flaring in it.



It is now a dazzling project by designer Audrey Lovelock who transformed the space into a lavishly contemporary interior using, among other stylish brands, Focus SB's True Edge electrical face-plates in a Satin Chrome finish.





"I chose this Focus range because of its quality and clean looking design, plus their plates could be made to a bespoke combination."

"The sockets are a sleek design. I was looking for good quality and value for money and Focus SB fitted the bill. They were very helpful, knowledgeable and friendly when I called up"







# Focus SB at the heart of the refurbishment of Stanmore Hall

Refurbishing a country house first built in 1810 is no mean feat. Owners Bill and Patti Hyatt bought the property in 2010 despite the state of disrepair it had fallen into. The pair had a vision for the 12-bedroom Georgian mansion. 'We had to plan every room down to the finest, minute detail from the very outset. Sockets and switches could have really clashed had they not been considered, but thankfully my wife is a stickler for detail' says Bill Hyatt. 'Focus SB was recommended to us and the service we have received throughout could not have been better. Some of the finishes may have been challenging, but nothing has been too difficult for them to produce bespoke.'

The Dorchester range was used throughout to suit the age