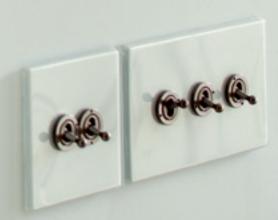

#### Kensington

The Kensington (Lux Frame) range with a rope plate design has been designed to create timeless elegance and style.

- Rope frame design
- Wandsworth interiors
- Secondary fix
- Slotted screws

Kensington Polished Chrome finish shown