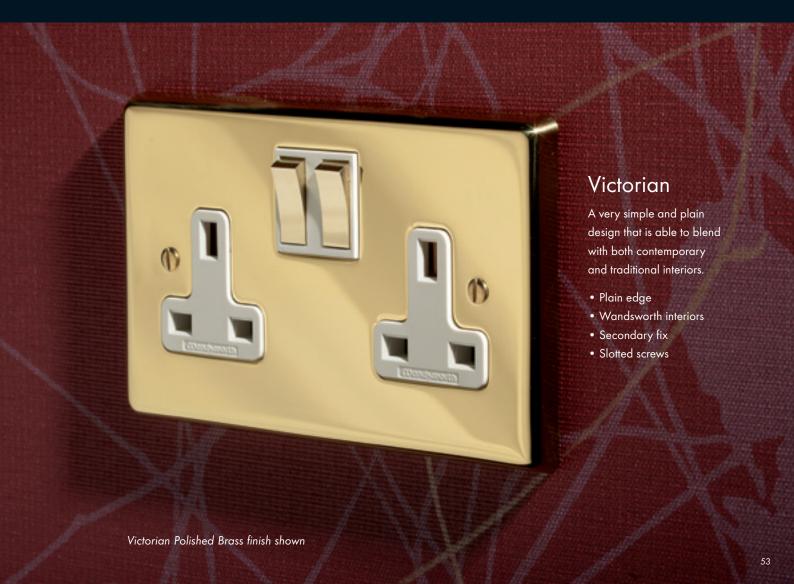

#### Raised Plate Ranges

Georgian p52

Sheraton p52

Regency p53

Victorian p53