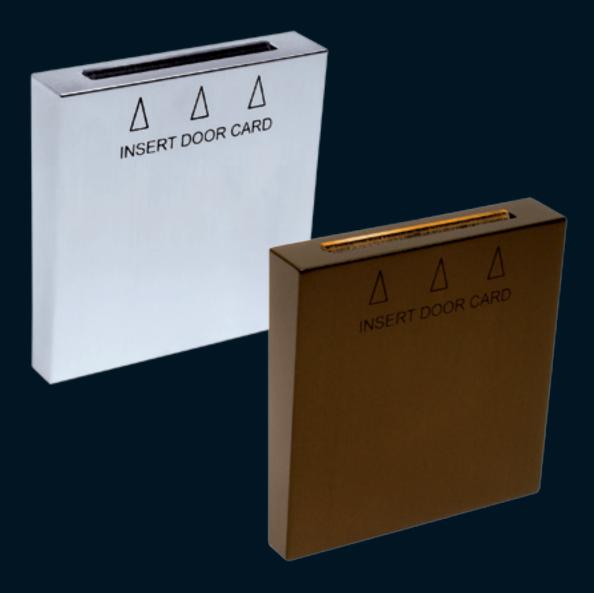

## Energy Saving Door Card Switches

### Card switch 1

A double (reinforced) insulated switch suitable for high inrush currents experienced in lighting circuits.

- 21 amps resistive 8 amps inductive (2HP motor) 5 amps lamp load minimum 100ma
- Switches tested to BS EN 61058 which requires the following overload performance:
   50 Cycles @ 72 amps (250 VAC - cosphi 0,5)
- Where frequent high loadings are likely to be experienced a double switch configuration can be specified for extended life

#### Card switch 2

A low power switch designed for high reliability and extended life.

- Switch rating 5amps resistive
- Mainly designed for use with contactors (relays)

Seek light included to aid location in low light conditions (requires a neutral connection).

Switch supplied as standard in "normally open" configuration however "normally closed" is available on request where it is required to eliminate contactor coil hum.