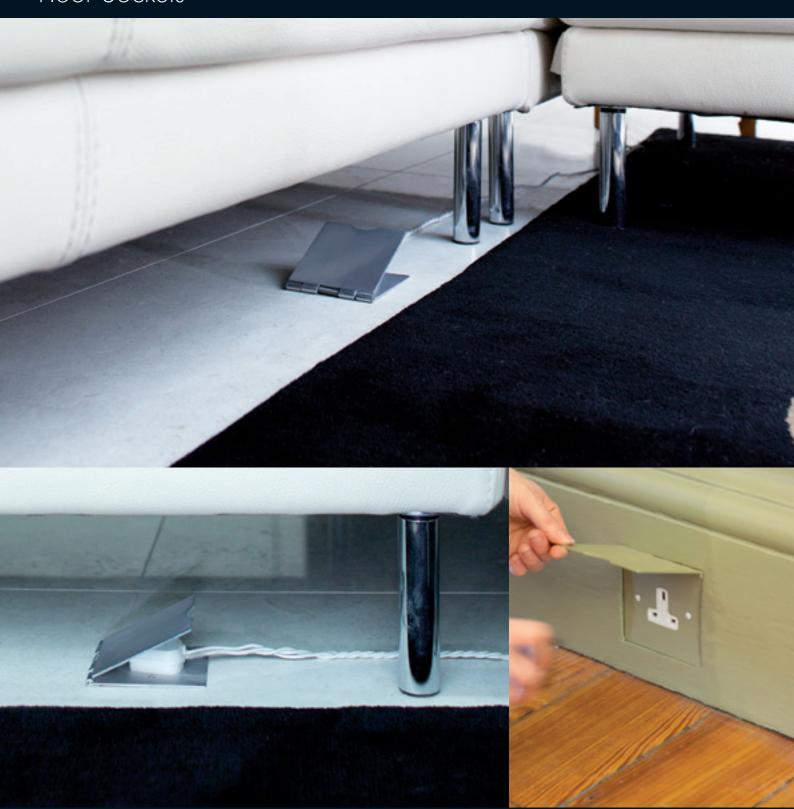

## Floor Sockets

Trailing wires can be a thing of the past when electrical devices are plugged into Focus SB's Floor Sockets, which can be installed anywhere in the room.

These sockets can be installed in the floor or, on the flip side, the wall where, if primed and painted, they blend into the interior and go unnoticed. Focus SB Floor Sockets are available in any of our beautiful finishes, except: Polished or Satin Stainless, and are available with Wandsworth interiors. Bespoke Floor Sockets can also be produced.

True Edge Satin Chrome and Ambassador Primed (painted) finishes shown