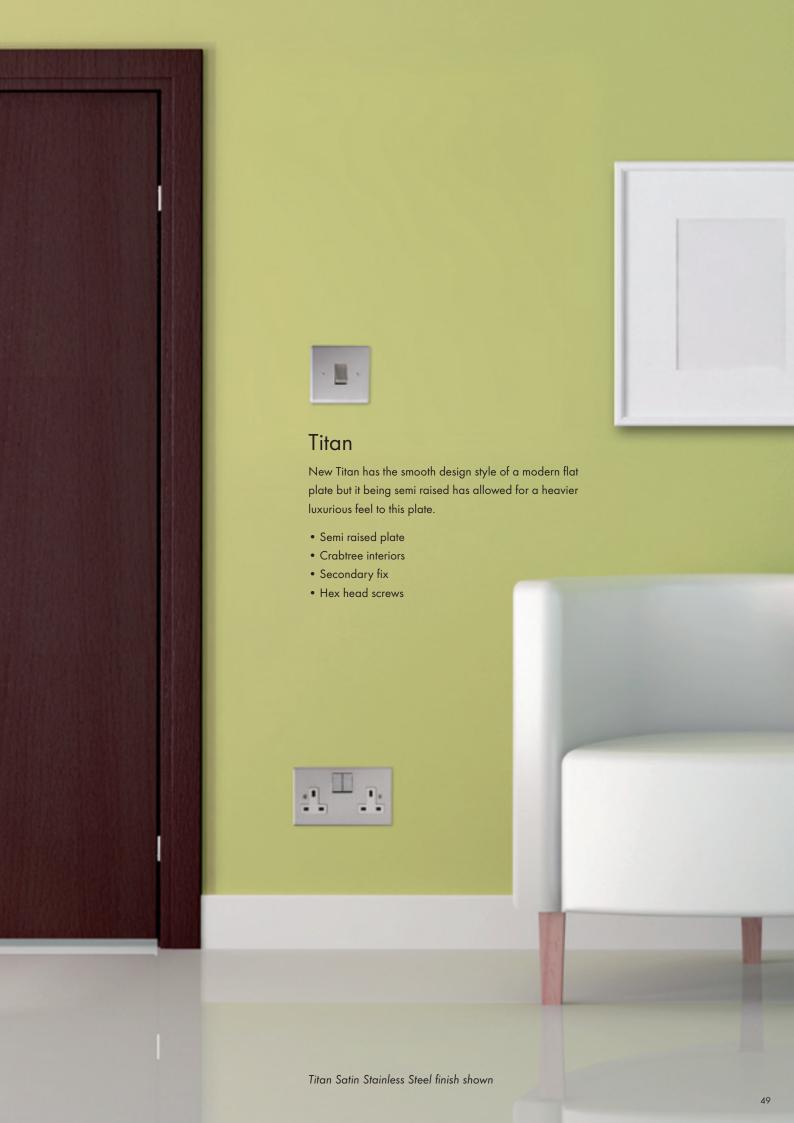

## Semi Raised Plate Ranges

Morpheus Screwless p46-47

Titan p48-49

#### Morpheus Screwless

This smooth and screwless plate design will give you a finish that is as sleek as your interior. The Morpheus style is a testament to quality design and manufacturing.

- Semi raised plate
- Wandsworth interiors
- Secondary fix
- Screwless