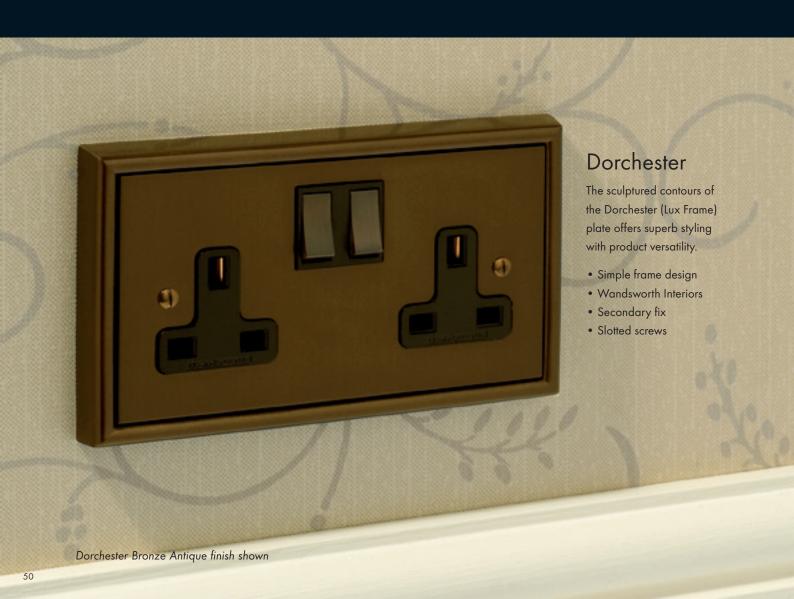

### Luxury Raised Plate Ranges

Adam p50

Dorchester p50

Kensington p51

Mayfair p51

The Dorchester range was used throughout to suit the age of the house and the finishes included Antique Brass, Matt Black, Colour-Coated Pewter and Gloss White to match the different themed rooms.