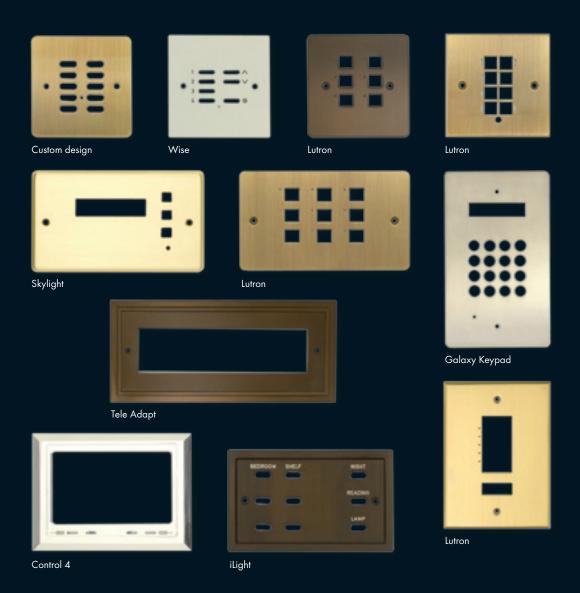

## Control Plate Covers

Focus SB can produce custom made cover plates for some of the electronic control systems from Lutron, Teleadapt, Wise and other systems suppliers.

Working with designers, specifiers, architects or contractors we can manufacture electronic control plates to match any style and finish from our extensive range.