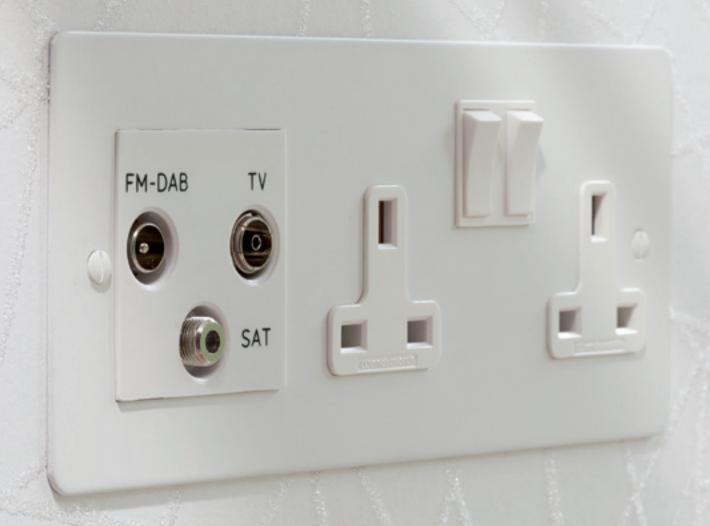

# Audio Visual Accessories

## Hotel Accessories

- Bespoke to customer requirements
- Data incorporated
- International power
- Lighting control and audio visual
- Any combination of bespoke back-boxes can be made to suit