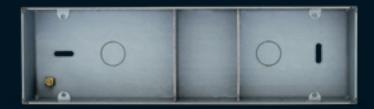

## Custom Made Wallboxes

Bespoke electrical accessories do not have to be confined to the size of "standard" wall boxes.

Focus SB can produce custom designed wall boxes in any size to suit the application you require, from one off runs to large volumes, we have the ability to meet your requirements, providing a complete solution for bespoke accessories installation.