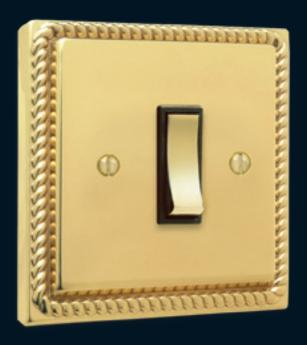

finish and incorporates a leaf design.

- Leaf frame design
- Wandsworth interiors
- Secondary fix
- Slotted screws

#### Lux Frames

All luxury raised plate ranges shown here have a two-piece plate combination and can incorporate split finishes to special order, creating a stunning visual effect.

Adam French Gilt finish shown





#### Kensington

The Kensington (Lux Frame) range with a rope plate design has been designed to create timeless elegance and style.

- Rope frame design
- Wandsworth interiors
- Secondary fix
- Slotted screws

Kensington Polished Chrome finish shown



#### Mayfair

The Mayfair (Lux Frame) range with its beaded decorative frame gives an air of sophistication.

- Bead frame design
- Wandsworth interiors
- Secondary fix
- Slotted screws

## Raised Plate Ranges



#### Georgian

The Georgian is a classic plate that has opulent design features to bring a touch of luxury to an interior.

- Rope edge
- Wandsworth interiors
- Secondary fix
- Slotted screws

Georgian Polished Brass finish shown





#### Regency

The decorative beaded design of the Regency plate is a beautiful addition to any room.

- Beaded edge
- Wandsworth interiors
- Secondary fix
- Slotted screws

Regency Polished Brass finish shown



## Solutions Ranges



#### Cheltenham

This attractive roped edge design is complementary to traditional interiors.

- Rope edge
- Crabtree interiors
- Slotted screws



Cheltenham Polished Brass finish shown

#### Lincoln

The Lincoln range has a simple stepped plate design to suit most interiors.

- Stepped edge
- Crabtree interiors
- Slotted scr