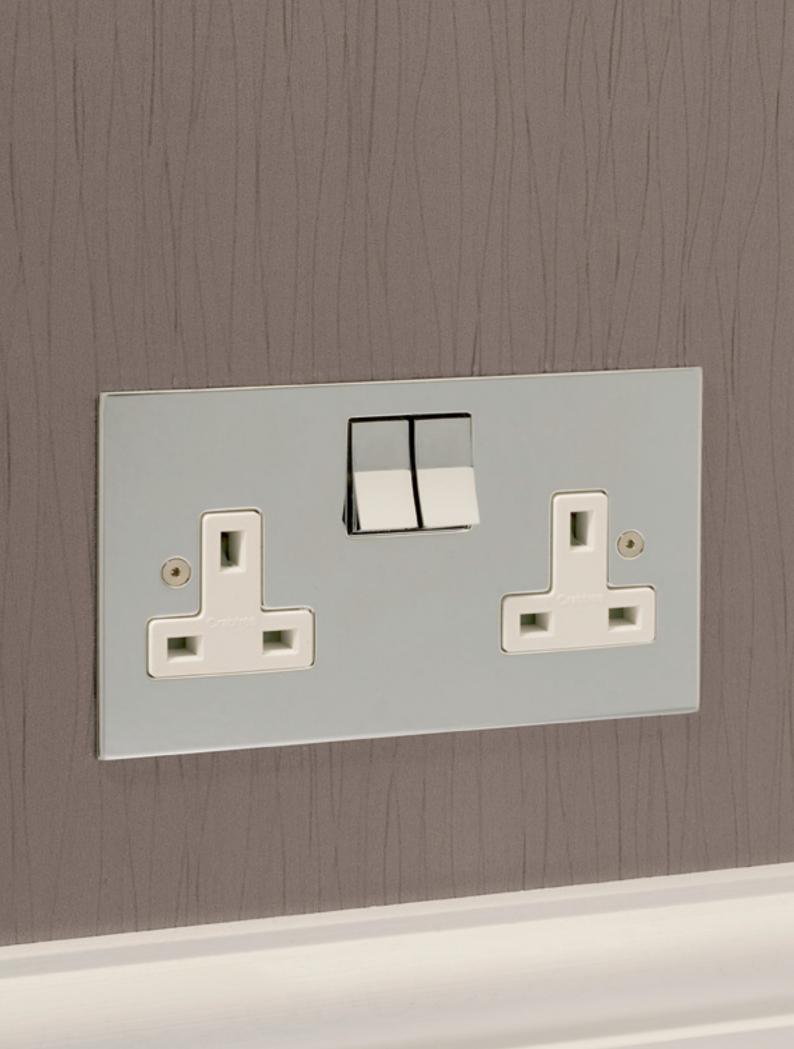

# Prism Clear Acrylic Ranges

#### Prism Clear Acrylic

Make your switches almost disappear with our clear plate: Prism. This is a high quality accessory that sits discreetly in an interior.

- Flat plate acrylic
- Bevelled and flame polished edge
- Wandsworth interiors
- Secondary fix
- Slotted screws
- Supplied with a template for fitting