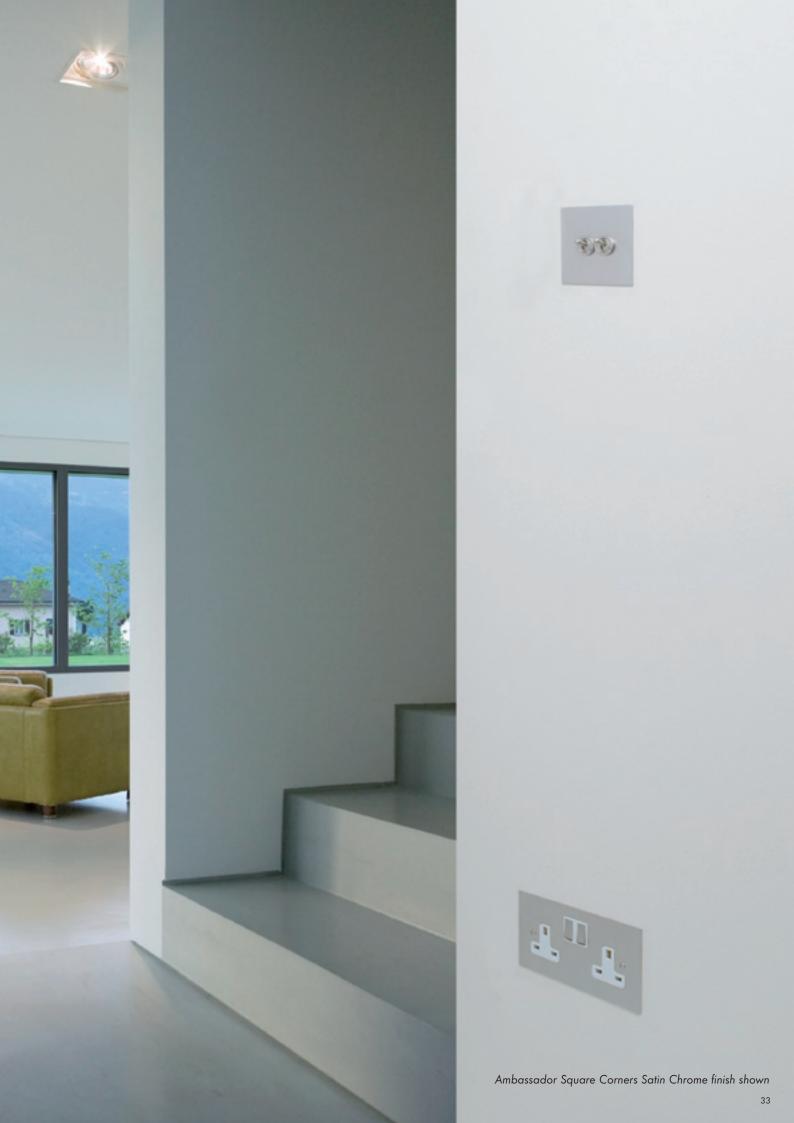

## **Ambassador Square Corners**

For a straightforward way to add extra definition to a room, the square cornered Ambassador gives that extra edge.

- Flat plate
- Squared corners
- Wandsworth interiors
- Secondary fix
- Slotted screws