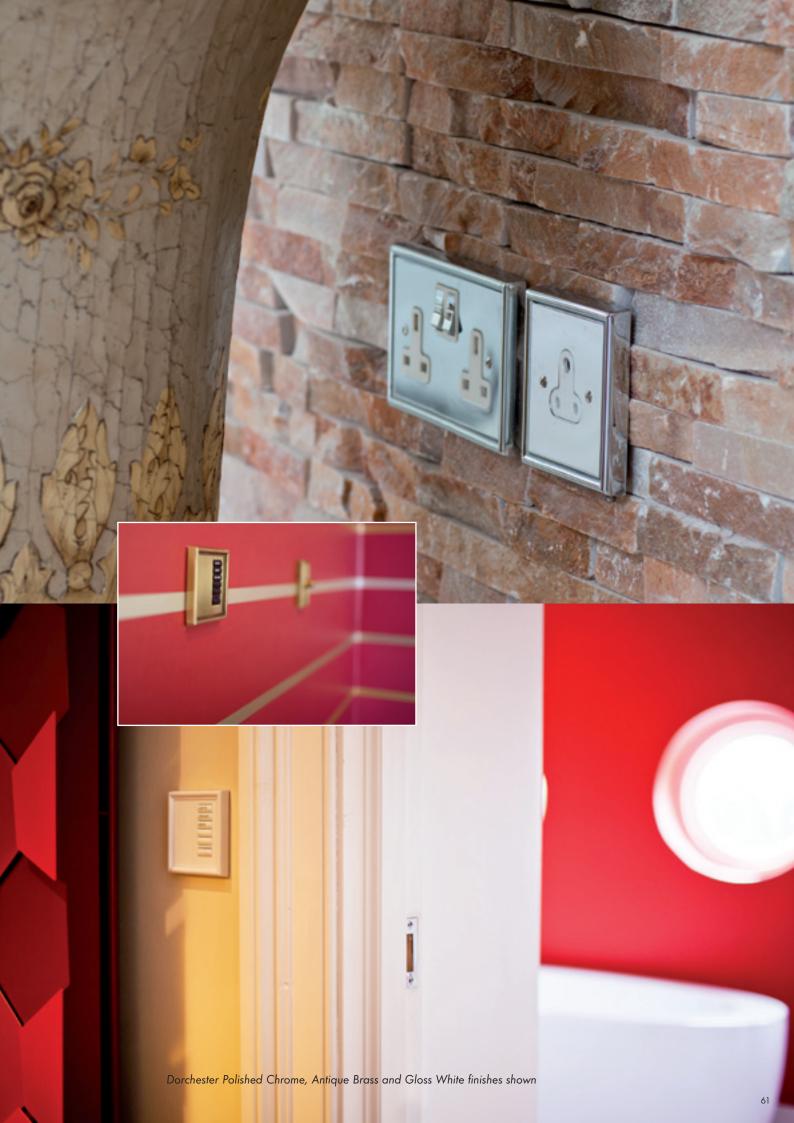

l and Patti Hyatt bought the property in 2010 despite the state of disrepair it had fallen into. The pair had a vision for the 12-bedroom Georgian mansion. 'We had to plan every room down to the finest, minute detail from the very outset. Sockets and switches could have really clashed had they not been considered, but thankfully my wife is a stickler for detail' says Bill Hyatt. 'Focus SB was recommended to us and the service we have received throughout could not have been better. Some of the finishes may have been challenging, but nothing has been too difficult for them to produce bespoke.'

The Dorchester range was used throughout to suit the age of the house and the finishes included Antique Brass, Matt Black, Colour-Coated Pewter and Gloss White to match the different themed rooms.





# Focus SB switches specified throughout new build

One man was so impressed with the build quality and design of Focus SB lighting accessories that he specified them throughout his whole house.

Gary Barr ordered a total of 40 different plates of a number of variations of the Morpheus range including double rockers, fan isolators and switch spurs, as he explains: "In February this year I embarked on a new house build project and as everyone does, I set high standards for the equipment throughout," he says. "I decided at an early stage to ensure that we had the highest quality outlets for power and lighting and from my knowledge of Focus SB decided that they could provide what I needed."

Produced with the highest quality craftsmanship, materials and British made interiors for exceptiona