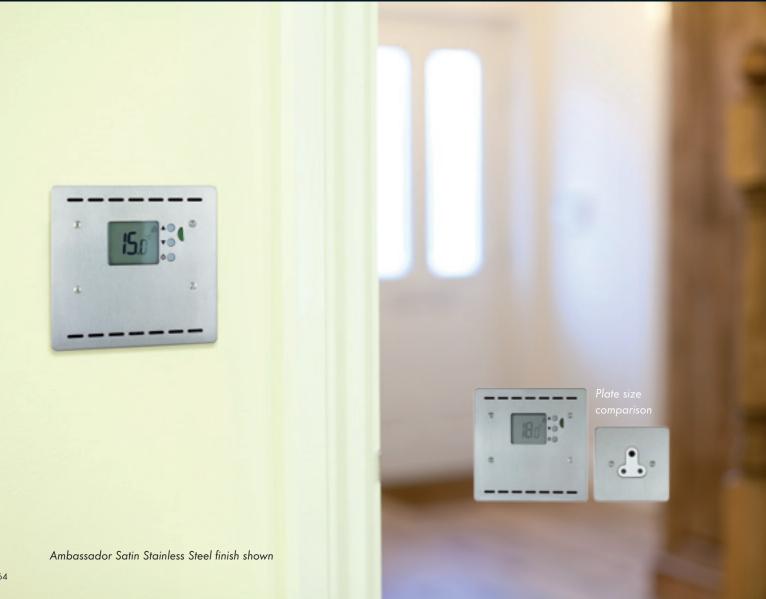

## Digital Thermostat

\*Excludes Prism, Prism II, Morpheus, Victorian and Titan ranges. Plate is larger than a standard plate size - please see below.

Now you can match your digital thermostat to the rest of your electrical accessories.

Our thermostat comes complete with a metal plate cover which we can manufacture in any style and finish to match our comprehensive range.\*

This enables the end user to have a coordinated finish throughout the project. The coverplate size is 130.5cm by 133cm and comes with its own bespoke wallbox.

- Eco button for energy saving
- Mains or low voltage switching with two wire connection
- Large, easy to read, display
- Operates on 2 x AA batteries (supplied)