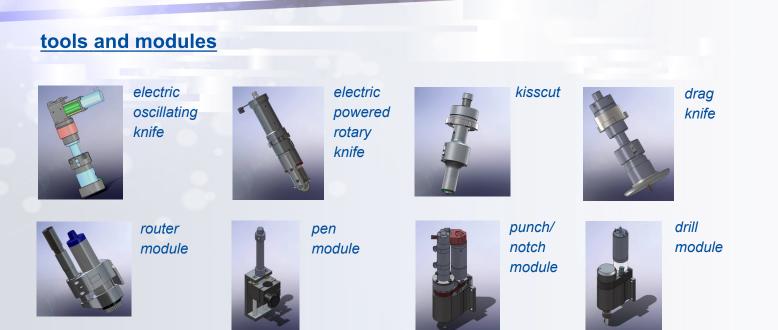

## premiumcut elc

.

5200 mm - the widest machine on the market!

| markets           |            |  |
|-------------------|------------|--|
| furniture         | fashion    |  |
| leather           | automotive |  |
| technical textile | composites |  |
| sign              | packaging  |  |
|                   |            |  |



## cutting technology

÷

÷

## **features**

- + modular construction upgrade and + tailor your premiumcut elc to your needs at any time!
- + easy handling through fast and easy tool exchange
- + very flexible for customized production
- + all materials one cutter
- + working width up to 5200 mm!
- acceleration up to 2g and cutting speed up to 120m/min (2m/s)
  accelerate your production!

more robust 2 motor drive system (gantry drive) - speed and acceleration guaranteed across even the largest machines

beam clearance 60mm (cutting height up to 50mm) - *cut a wide range of thick materials on one machine* 

vacuum pump with low electricity consumption - reduce your electricity bills at higher vacuum power!

all products - one partner

| dimensions