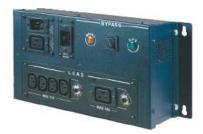

## Plug & Play Auto-Bypass Switches

APS Auto-Bypass 16A Wall-Mounted Version

The APS Auto-Bypass switch allows a UPS to be powered down and removed from service without disruption to the connected load(s)

It has both manual and automatic transfer functions and is available in sizes up to 3kVA

If the UPS is accidentally disconnected or fails, any load(s) connected to the APS Auto-Bypass are automatically transferred to the mains supply