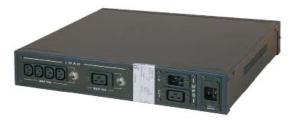

Rear Panel 16A Rack-Mounted Version

As well as the Wall-Mounted version, the APS Auto-Bypass is also available as a 19" Rack-Mounted solution.

Either option available in 1, 2 or 3kVA ratings (single phase)