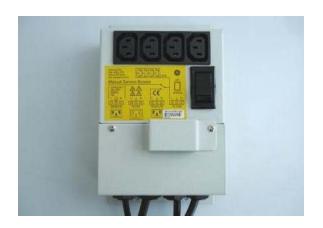

## **Manual Bypass Switch**

The APS Manual Bypass Switch allows maintenance or testing of a UPS without Interruption to the supported load.

The switch is available in hard-wired format, or as a plug and play solution

## Specifications: -

Power Supply : 220-240Vac, 50-60Hz

Max. Input Current : 10A (Plugged) / 16A (hard-wired)

Input : 1 x IEC 320 sockets (male) or screw terminals
Output : 4 x IEC 320 sockets (female) or screw terminals