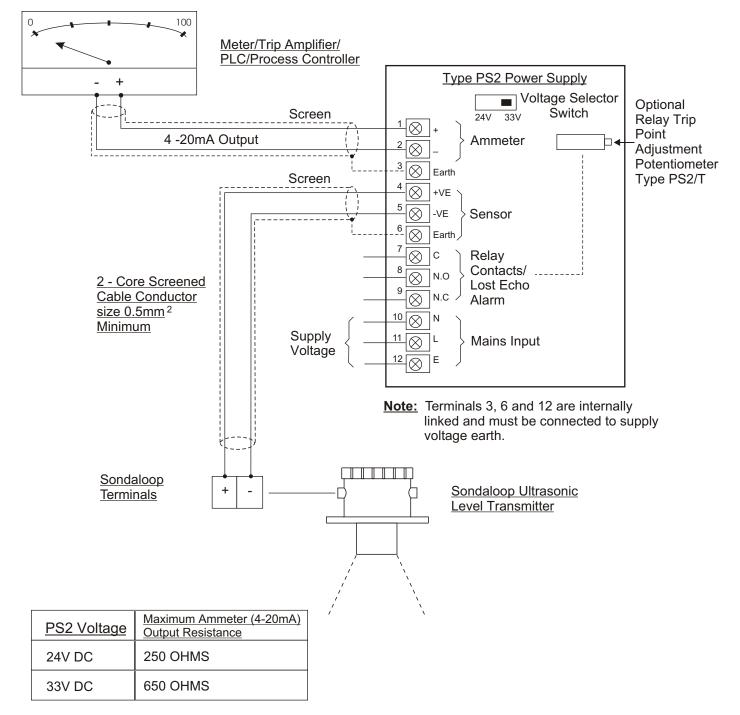

## SONDALOOP / PS2

Wiring diagram for Sondaloop Ultrasonic Level Transmitter used with Type PS2 power supply, To be read in conjunction with Sondaloop and PS2 Installation and Setting Up Instructions

This product has been designed and complies to the relevant standards as listed in its certificate of conformity. The installer/user must ensure system compliance Because of continuing development we reserve the right to change the specification without notice