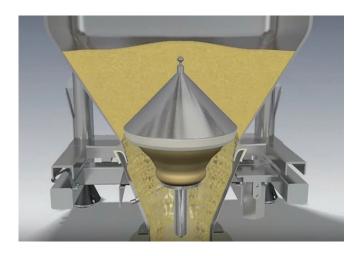

Whatever the material, Cone Valve Technology achieves and maintains a vital homogeneous blend.

**Cohesive materials** can be stimulated to flow, where other systems have failed, by the integral cone vibration.

**Free-flowing powders** can be controlled without the need for additional feeders, even to a specified weight, by use of the variable lift height of the Cone Valve.

**Blended material** can be fed to the downstream process with minimised risk of segregation, as the Cone Valve promotes mass-flow of the powder.