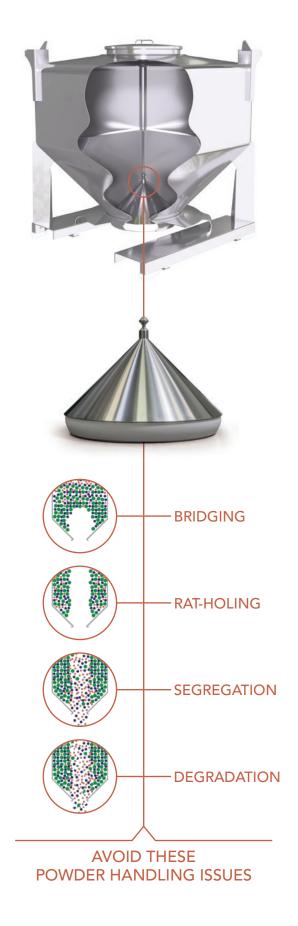

Avoid typical powder flow problems through automatic and controlled discharge of virtually any powder type.

## The Original Cone Valve IBC Manufacturers

Invented, patented and developed by us. Appreciated by our customers.

A superb discharge device, the Cone Valve overcomes all the typical powder flow problems of bridging, blockages, segregation, flushing and core-flow. It offers automatic and controlled discharge of virtually any powder type, winning where other systems have failed.

## THE CONE VALVE ADVANTAGE

Guaranteed powder flow

Control of flow

Prevent segregation

Automated discharging procedure

Complete discharge

Dust-free handling

East-clean, hygienic design