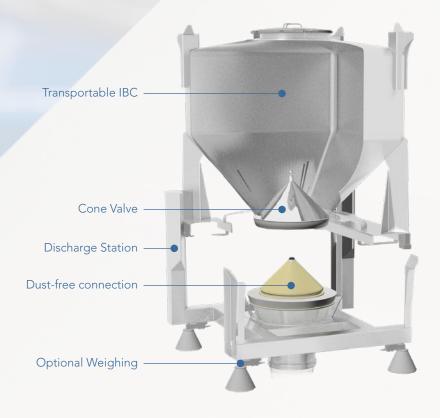

Direct dosing, no secondary feeders

The Cone Valve is at the heart of the Matcon technology. It can be configured with variable lift heights or levels of vibration to overcome all powder handling issues.

**Dust-free handling** is achieved through the combination of an outer 'lip-seal' on the discharge station and an 'alpha-beta' coupling to the Cone Valve keeping the system closed at all times.

We specialise in providing complete materials handling solutions in the Food, Nutrition, Pharmaceutical and Chemical sectors.