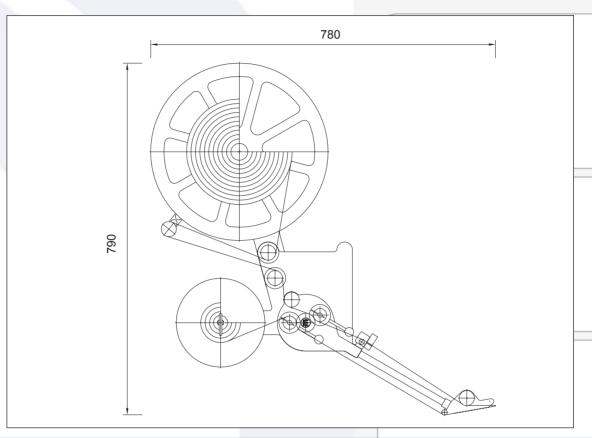

## E-labe ULTRA

| Technical Data    | ULTRA 115                                | ULTRA 165 | ULTRA 250 |
|-------------------|------------------------------------------|-----------|-----------|
| Min label width   | 10 mm                                    | 10 mm     | 10 mm     |
| Max label width   | 110 mm                                   | 160 mm    | 245 mm    |
| Max roll diameter | 400 mm                                   | 400 mm    | 400 mm    |
| Core size         | 38-75 mm                                 | 38-75 mm  | 38-75 mm  |
| Labelling speed   | 120 m/min                                | 100 m/min | 70 m/min  |
| Accuracy          | +/- 0.4 mm                               |           |           |
| Motor options     | Clutch/brake, Stepper-motor, Servo-motor |           |           |
| Electrical supply | 240 V AC 50/60 Hz                        |           |           |
| Weight            | 23 kg, control unit 15.5 kg              |           |           |