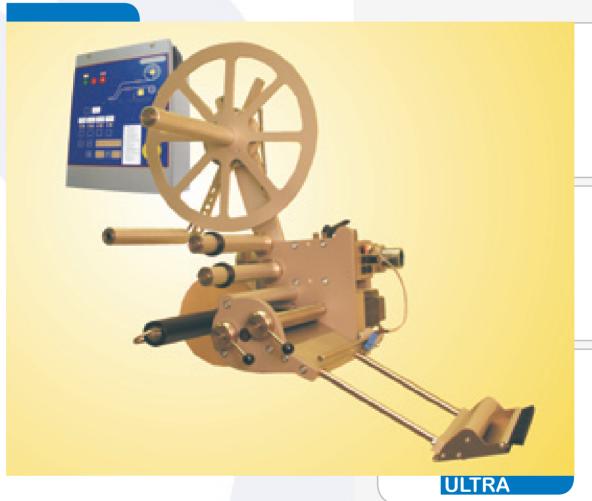

## E-label ULTRA

**E-label ULTRA** is the highest capacity dispenser. There are several motor options to this module: clutch/brake, stepper-motor, servo-motor. It is equipped with a DUO-drive system which gives an improved and more exact liner tension that develops high label-placement accuracy. The dispenser has a 400 mm diameter aluminium roll-disc with ball bearing roll-holder, dancing arm and brake.

**E-label ULTRA** can handle most general needs and can be adjusted to many different applications. E-label Ultra can be used as a standalone unit and can also be integrated into the Mini and Maxi system machines.

**E-label ULTRA** is built for industrial use and, like all machines from Eurokett, can operate 24-hours at a very high speed. It is also a simple machine for the operator to adjust and requires a minimum of service.