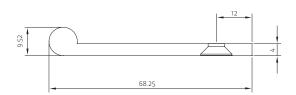

#### **Product features**

- Solid Brass edge pulls for use on drawers and various door types
- Simple modern design that will compliment any style of furniture
- Ref. 0012 suitable for 18mm thick profiles, Ref. 0039 suitable for 44mm+ thick profiles
- Supplied with brass Pozi-drive or slotted head woodscrews
- Available in standard 50/75/100 & 200mm sizes
- Bespoke lengths and sizes prices on application
- Various finishes including standard and PVD