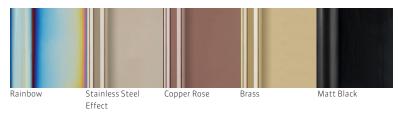

#### **Product features**

- Solid Brass edge pulls for use on drawers and various door types
- Simple modern design that will compliment any style of furniture
- Ref. 0012 suitable for 18mm thick profiles, Ref. 0039 suitable for 44mm+ thick profiles
- Supplied with brass Pozi-drive or slotted head woodscrews
- Available in standard 50/75/100 & 200mm sizes
- Bespoke lengths and sizes prices on application
- Various finishes including standard and PVD

#### **PVD** finishes

- Abrasion and Tarnish resistant surface
- Salt spray tested to over 1,000 hours (BS EN1670: 2007 Grade 5)

#### **Standard finishes**

• Salt Spray tested to over 240 hours (BS EN1670 : 2007 Grade:4)

guild of architectural ironmongers advancing architectural ironmongery