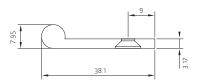

#### **Product features**

- Solid Brass edge pulls for use on drawers and various door types
- Simple modern design that will compliment any style of furniture
- Ref. 0012 suitable for 18mm thick profiles, Ref. 0039 suitable for 44mm+ thick profiles
- Supplied with brass Pozi-drive or slotted head woodscrews
- Available in standard 50/75/100 & 200mm sizes
- Bespoke lengths and sizes prices on application
- Various finishes including standard and PVD