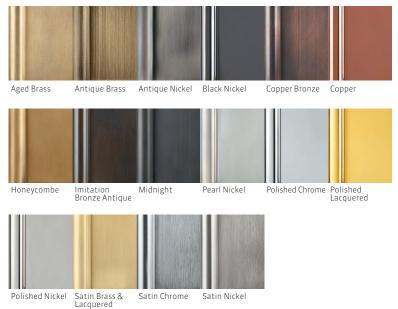

#### **Product features**

- Solid Brass edge pulls for use on drawers and various door types
- Simple modern design that will compliment any style of furniture
- Ref. 0012 suitable for 18mm thick profiles, Ref. 0039 suitable for 44mm+ thick profiles
- Supplied with brass Pozi-drive or slotted head woodscrews
- Available in standard 50/75/100 & 200mm sizes
- Bespoke lengths and sizes prices on application
- Various finishes including standard and PVD

#### **PVD** finishes

- Abrasion and Tarnish resistant surface
- Salt spray tested to over 1,000 hours (BS EN1670: 2007 Grade 5)

#### **Standard finishes**

• Salt Spray tested to over 240 hours (BS EN1670 : 2007 Grade:4)

guild of architectural ironmongers advancing architectural ironmongery