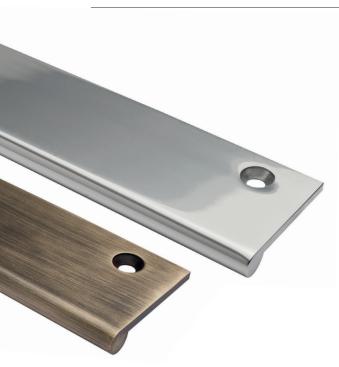

### **EDGE PULLS**

#### **Product features**

- Solid Brass edge pulls for use on drawers and various door types
- Simple modern design that will compliment any style of furniture
- Ref. 0012 suitable for 18mm thick profiles, Ref. 0039 suitable for 44mm+ thick profiles
- Supplied with brass Pozi-drive or slotted head woodscrews
- Available in standard 50/75/100 & 200mm sizes
- Bespoke lengths and sizes prices on application
- Various finishes including standard and PVD