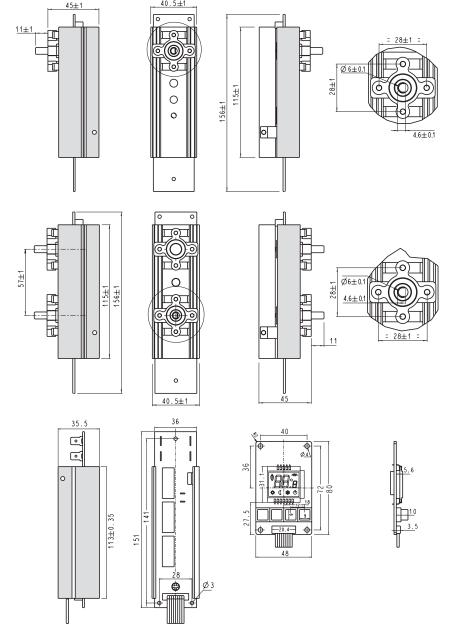

|                               | ERD100                                                                                               | <b>ERD110</b>                                                                              | ERD200                                                                                                                  | ERD300                                                                                                                  |  |
|-------------------------------|------------------------------------------------------------------------------------------------------|--------------------------------------------------------------------------------------------|-------------------------------------------------------------------------------------------------------------------------|-------------------------------------------------------------------------------------------------------------------------|--|
|                               | Proportional integral regulation (PI) - Pilot wire 6 orders                                          |                                                                                            |                                                                                                                         |                                                                                                                         |  |
| Possiblity for remote control | By pilot wire                                                                                        |                                                                                            |                                                                                                                         |                                                                                                                         |  |
| Temperature selection         | With potentiometer                                                                                   |                                                                                            | With push button on sep                                                                                                 | With push button on separate LCD display board                                                                          |  |
| Display                       | • heating with <b>LED</b>                                                                            |                                                                                            | • heating                                                                                                               | <ul> <li>mode (comfort, eco, anti-frost, off)</li> </ul>                                                                |  |
| Weekly programs               | With IR remote control                                                                               |                                                                                            |                                                                                                                         | With push button on sepa-<br>rate LCD display board or<br>IR remote control                                             |  |
| Manual mode selection         |                                                                                                      | • mode (comfort, eco,<br>anti-frost, program ,<br>pilot wire)<br>with <b>potentiometer</b> | <ul> <li>decrease of desired ten</li> </ul>                                                                             |                                                                                                                         |  |
| Temperature range             | Comfort : 7°C to 30°C / 45°F to 86°F - Eco = Comfort Temperature - 3,5°C / -6.3°F                    |                                                                                            |                                                                                                                         |                                                                                                                         |  |
| Ambient operating T°          | -20°C to +60°C / -4°F to 140°F                                                                       |                                                                                            |                                                                                                                         |                                                                                                                         |  |
| Max power                     | 2 500 W                                                                                              |                                                                                            | 2 (                                                                                                                     | 2 000 W                                                                                                                 |  |
| Rating                        | 230V AC 50 Hz                                                                                        |                                                                                            |                                                                                                                         |                                                                                                                         |  |
| Dimensions                    | 156 x 41 x 56 mm                                                                                     |                                                                                            | <ul> <li>power board:</li> <li>151 x 40 x 35 mm</li> <li>command and display board:</li> <li>80 x 48 x 15 mm</li> </ul> | <ul> <li>power board:</li> <li>151 x 40 x 35 mm</li> <li>command and display board:</li> <li>80 x 48 x 15 mm</li> </ul> |  |
| Connections                   | 6.3 x 0.8 mm fastons for phase / neutral / pilot wire<br>2.8 x 0.8 mm fastons for temperature sensor |                                                                                            |                                                                                                                         |                                                                                                                         |  |
| Standards                     | EMC : EN55014-1, EN55014-2, EN61000-3-2, EN61000-3-3<br>NF performance category C                    |                                                                                            |                                                                                                                         |                                                                                                                         |  |