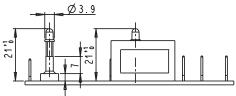

|                                | E55100                                                                                                                       |
|--------------------------------|------------------------------------------------------------------------------------------------------------------------------|
|                                | Proportional integral regulation (PI) - Pilot wire 6 orders                                                                  |
| Possibility for remote control | By pilot wire                                                                                                                |
| Temperature selection          | With potentiometer                                                                                                           |
| Display                        | <ul> <li>ON / OFF</li> <li>mode (comfort (pilot wire), timer, eco, anti-frost)</li> <li>heating</li> <li>with led</li> </ul> |
| Manual mode selection          | Comfort, timer 2h, eco, anti-frost with 1 push button                                                                        |
| Temperature range              | 7°C to 30°C / 45°F to 86°F                                                                                                   |
| Ambient operating temperature  | -20°C to + 60°C / -4°F to 140°F                                                                                              |
| Max. power                     | 2 000 W                                                                                                                      |
| Rating                         | 230 V AC 50 Hertz                                                                                                            |
| Dimensions                     | 85 x 35 x 21 mm                                                                                                              |
| Connections                    | 6.3 x 0.8 mm fastons for phase / neutral / pilot wire<br>2.8 x 0.8 mm fastons for temperature sensor                         |
| Standards                      | EMC : EN55014-1, EN55014-2, EN61000-3-2, EN61000-3-3<br>NF performance category C                                            |