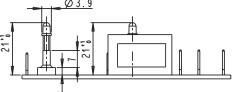

|                                | E55100                                                                                                                       |
|--------------------------------|------------------------------------------------------------------------------------------------------------------------------|
|                                | Proportional integral regulation (PI) - Pilot wire 6 orders                                                                  |
| Possibility for remote control | By pilot wire                                                                                                                |
| Temperature selection          | With potentiometer                                                                                                           |
| Display                        | <ul> <li>ON / OFF</li> <li>mode (comfort (pilot wire), timer, eco, anti-frost)</li> <li>heating</li> <li>with led</li> </ul> |
| Manual mode selection          | Comfort, timer 2h, eco, anti-frost with 1 push button                                                                        |
| Temperature range              | 7°C to 30°C / 45°F to 86°F                                                                                                   |
| Ambient operating temperature  | -20°C to + 60°C / -4°F to 140°F                                                                                              |
| Max. power                     | 2 000 W                                                                                                                      |
| Rating                         | 230 V AC 50 Hertz                                                                                                            |
| Dimensions                     | 85 x 35 x 21 mm                                                                                                              |
| Connections                    | 6.3 x 0.8 mm fastons for phase / neutral / pilot wire<br>2.8 x 0.8 mm fastons for temperature sensor                         |
| Standards                      | EMC : EN55014-1, EN55014-2, EN61000-3-2, EN61000-3-3<br>NF performance category C                                            |