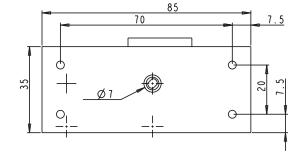

|                                | E55100                                                                                                                       |
|--------------------------------|------------------------------------------------------------------------------------------------------------------------------|
|                                | Proportional integral regulation (PI) - Pilot wire 6 orders                                                                  |
| Possibility for remote control | By pilot wire                                                                                                                |
| Temperature selection          | With potentiometer                                                                                                           |
| Display                        | <ul> <li>ON / OFF</li> <li>mode (comfort (pilot wire), timer, eco, anti-frost)</li> <li>heating</li> <li>with led</li> </ul> |
| Manual mode selection          | Comfort, timer 2h, eco, anti-frost with 1 push button                                                                        |
| Temperature range              | 7°C to 30°C / 45°F to 86°F                                                                                                   |
| Ambient operating temperature  | -20°C to + 60°C / -4°F to 140°F                                                                                              |
| Max. power                     | 2 000 W                                                                                                                      |
| Rating                         | 230 V AC 50 Hertz                                                                                                            |
| Dimensions                     | 85 x 35 x 21 mm                                                                                                              |
| Connections                    | 6.3 x 0.8 mm fastons for phase / neutral / pilot wire<br>2.8 x 0.8 mm fastons for temperature sensor                         |
| Standards                      | EMC : EN55014-1, EN55014-2, EN61000-3-2, EN61000-3-3<br>NF performance category C                                            |