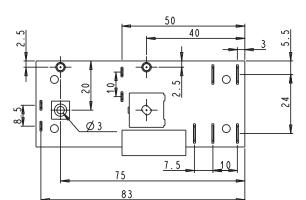

|                                | E55100                                                                                                                       |
|--------------------------------|------------------------------------------------------------------------------------------------------------------------------|
|                                | Proportional integral regulation (PI) - Pilot wire 6 orders                                                                  |
| Possibility for remote control | By pilot wire                                                                                                                |
| Temperature selection          | With potentiometer                                                                                                           |
| Display                        | <ul> <li>ON / OFF</li> <li>mode (comfort (pilot wire), timer, eco, anti-frost)</li> <li>heating</li> <li>with led</li> </ul> |
| Manual mode selection          | Comfort, timer 2h, eco, anti-frost with 1 push button                                                                        |
| Temperature range              | 7°C to 30°C / 45°F to 86°F                                                                                                   |
| Ambient operating temperature  | -20°C to + 60°C / -4°F to 140°F                                                                                              |
| Max. power                     | 2 000 W                                                                                                                      |
| Rating                         | 230 V AC 50 Hertz                                                                                                            |
| Dimensions                     | 85 x 35 x 21 mm                                                                                                              |
| Connections                    | 6.3 x 0.8 mm fastons for phase / neutral / pilot wire<br>2.8 x 0.8 mm fastons for temperature sensor                         |
| Standards                      | EMC : EN55014-1, EN55014-2, EN61000-3-2, EN61000-3-3<br>NF performance category C                                            |