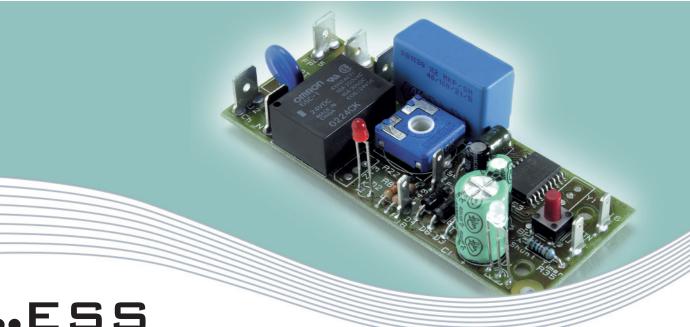

|                                | E55100                                                                                                                       |
|--------------------------------|------------------------------------------------------------------------------------------------------------------------------|
|                                | Proportional integral regulation (PI) - Pilot wire 6 orders                                                                  |
| Possibility for remote control | By pilot wire                                                                                                                |
| Temperature selection          | With potentiometer                                                                                                           |
| Display                        | <ul> <li>ON / OFF</li> <li>mode (comfort (pilot wire), timer, eco, anti-frost)</li> <li>heating</li> <li>with led</li> </ul> |
| Manual mode selection          | Comfort, timer 2h, eco, anti-frost with 1 push button                                                                        |
| Temperature range              | 7°C to 30°C / 45°F to 86°F                                                                                                   |
| Ambient operating temperature  | -20°C to + 60°C / -4°F to 140°F                                                                                              |
| Max. power                     | 2 000 W                                                                                                                      |
| Rating                         | 230 V AC 50 Hertz                                                                                                            |
| Dimensions                     | 85 x 35 x 21 mm                                                                                                              |
| Connections                    | 6.3 x 0.8 mm fastons for phase / neutral / pilot wire<br>2.8 x 0.8 mm fastons for temperature sensor                         |
| Standards                      | EMC : EN55014-1, EN55014-2, EN61000-3-2, EN61000-3-3<br>NF performance category C                                            |