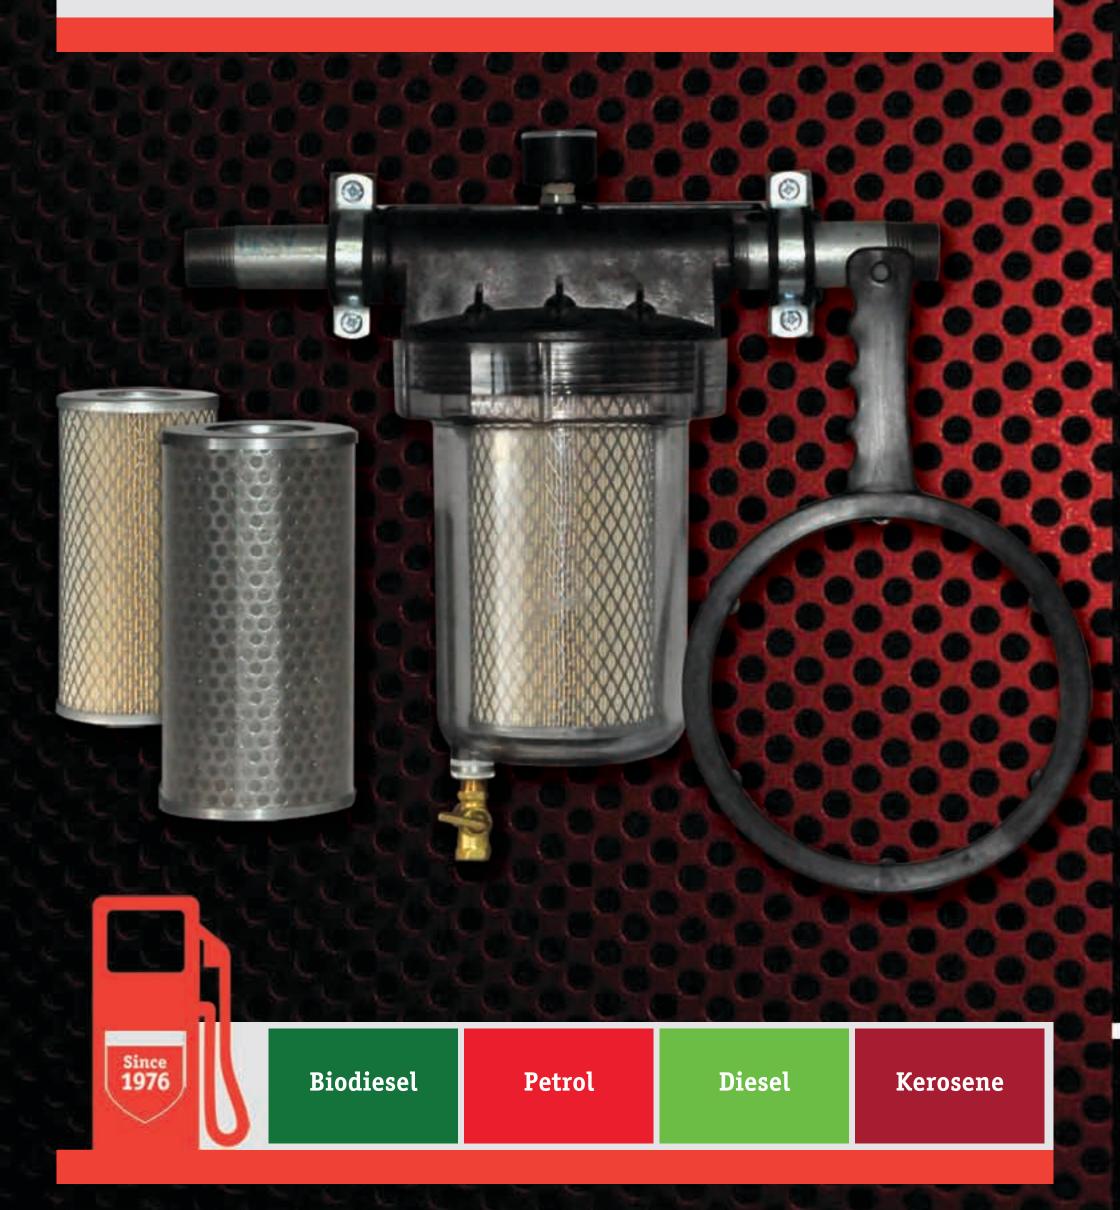

# FLOW RATES & FILTER SIZES FROM 60 LPM TO 525LPM

The Agriepure™ FG Series Fuel Filters are available in a wide range of flow rates which are suitable to be fitted to Engines and Fuel Delivery Systems. Our FG-60 Filters are commonly used on engines that require high efficiency filtration, acceptable flow rates along with offering the ability for instant inspection of the fuel. Our FG-105 range offers a selection of filters ranging in flow rates from 60 to 525 litres per minute. Our filters separate free water and filter particulates down to 5 micron in size.

#### **Features and Benefits:**

- Suitable for Use with: Diesel | Biodiesel | Petrol Kerosene
- Filtration: 5 micron (µm) & Water Separation
- 6x Sizes and Flow Rates Available
- Full Clear Bowl Assembly
- Installation on Suction or Pressure Side of pump
- 6 bar maximum working pressure
- Manual Drain Valve
- OPTIONAL: Pressure Gauge