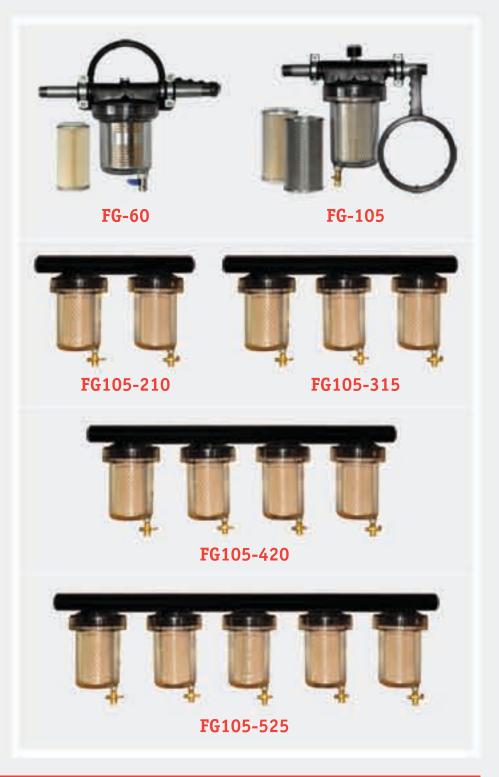

# FLOW RATES & FILTER SIZES FROM 60 LPM TO 525LPM

The Agriepure™ FG Series Fuel Filters are available in a wide range of flow rates which are suitable to be fitted to Engines and Fuel Delivery Systems. Our FG-60 Filters are commonly used on engines that require high efficiency filtration, acceptable flow rates along with offering the ability for instant inspection of the fuel. Our FG-105 range offers a selection of filters ranging in flow rates from 60 to 525 litres per minute. Our filters separate free water and filter particulates down to 5 micron in size.

| Part Number  | Max Flow LPM | Max Pressure | Port Size (BSP) | Installation        | Height (mm) | Width (mm) | Depth (mm) | Weight (kg) |
|--------------|--------------|--------------|-----------------|---------------------|-------------|------------|------------|-------------|
| CD-FG-60     | 60           | 6 bar        | 3/4"            | Suction or Pressure | 260         | 150mm Dia. |            | 2           |
| CD-FG-105    | 105          | 6 bar        | 1"              | Suction or Pressure | 340         | 175mm Dia. |            | 2.1         |
| CD-FG105-210 | 210          | 6 bar        | 1 1/4"          | Suction or Pressure | 360         | 420        | 360        | 8           |
| CD-FG105-315 | 315          | 6 bar        | 1 1/2"          | Suction or Pressure | 360         | 650        | 360        | 12          |
| CD-FG105-420 | 420          | 6 bar        | 1 1/2"          | Suction or Pressure | 360         | 880        | 360        | 16          |
| CD-FG105-525 | 525          | 6 bar        | 1 1/2"          | Suction or Pressure | 360         | 1110       | 360        | 20          |