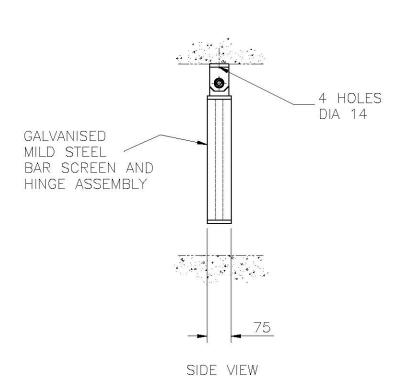

TERIAL

1 Bar Screen Mild Steel, BS 4360 Gr 43A

Stainless Steel, BS 970 Gr 304 Stainless Steel, BS 970 Gr 316

2 Fasteners Stainless Steel BS 6105, Gr A4

# **BAR TRASH SCREENS**

# STANDARDS AVAILABLE ARE

| SMALL RANGE | MEDIUM RANGE | LARGE RANGE |
|-------------|--------------|-------------|
| Ø10         | Ø12          | Ø15<br>B    |

MATERIAL AVAILABILITY : MILD STEEL

STAINLESS STEEL GRADE 304 STAINLESS STEEL GRADE 316

|        | OPTIONS                           |
|--------|-----------------------------------|
| PART A | ANGLE, CHANNEL, FLAT OR ROUND BAR |
| PART B | ROUND BAR OR FLAT                 |

### TYPICAL DRAWING OF SWING TYPE BAR TRASH SCREEN





# TYPICAL DRAWING OF FIXED TYPE BAR TRASH SCREEN



PLAN VIEW





### TYPICAL DRAWING OF HINGED TYPE BAR TRASH SCREEN





# TYPICAL DRAWING OF FIXED TYPE c/w TROUGH BAR TRASH SCREEN





# TYPICAL DRAWING OF SIDE HINGED FRONT OPENING BAR TRASH SCREEN



### FRONT ELEVATION



# TYPICAL DRAWING OF RAKE TO SUIT BAR TRASH SCREEN





SIDE VIEW