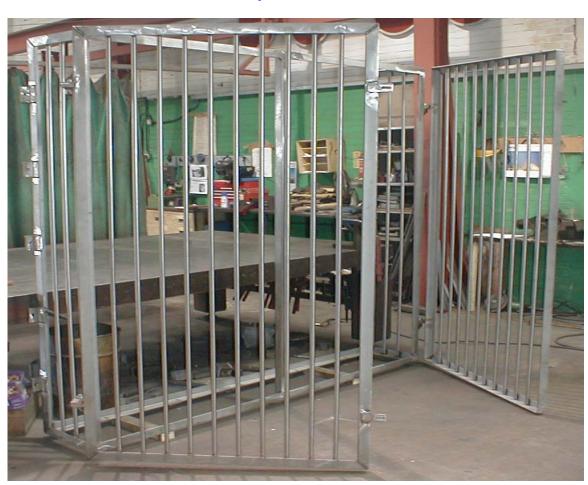

H – WORCS – B987SN

tel 01527 503 303 - fax 01527 503 325 - web www.treblerfabrications.co.uk

### **BAR / TRASH SCREENS**

Many inlets or indeed sewage treatment plants call for a simple bar screen or better known as a trash screen.

In addition to these plants, bar screens may be installed at the mouth of a river.

These screens will prevent unwanted debris entering the downstream area and can easily be racked from time to time manually.

Generally Bar / Trash screens are supplied in mild steel which are treated to BS 1461 hot dipped galvanized.

Alternatives are grade 304ss and 316ss in aggressive environments.

All manufacture is bespoke and each installation will call for a special size and shape. This can be offered by providing a detailed drawing. The alternative is a site survey.



# **BAR / TRASH SCREENS**

### **Bar Trash Screens**

**Operating Duty** 

Application: Debris Restriction

Type of Mounting: Side and invert rebates

Type of Media: Water and Sewage

Direction of Flow: On seat

**Options** 

Mounting: Side wall mounted in channel

Size Range: Any size from 150mm to 2000mm

in square or rectangular format

### **Construction Materials**

ITEM DESCRIPTION MATERIAL

1 Bar Screen Mild Steel, BS 4360 Gr 43A

Stainless Steel, BS 970 Gr 304 Stainless Steel, BS 970 Gr 316

2 Fasteners Stainless Steel BS 6105, Gr A4

# **BAR TRASH SCREENS**

# STANDARDS AVAILABLE ARE

| SMALL RANGE | MEDIUM RANGE | LARGE RANGE |
|-------------|--------------|-------------|
| Ø10         | Ø12          | Ø15<br>B    |

MATERIAL AVAILABILITY : MILD STEEL

STAINLESS STEEL GRADE 304