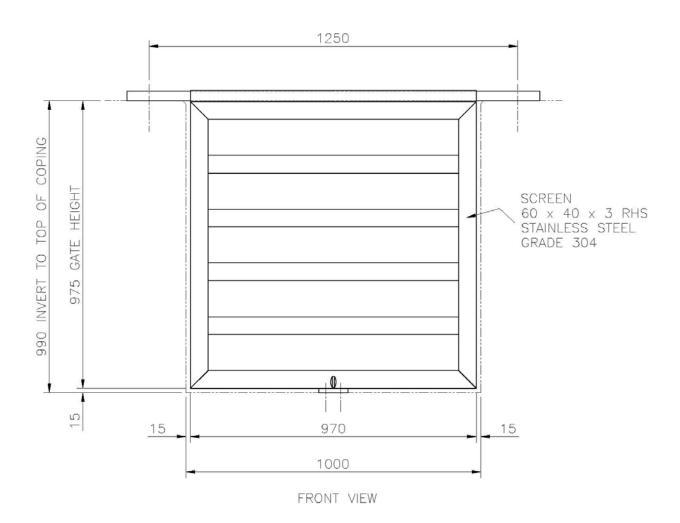

# TYPICAL DRAWING OF SIDE HINGED FRONT OPENING BAR TRASH SCREEN

### FRONT ELEVATION