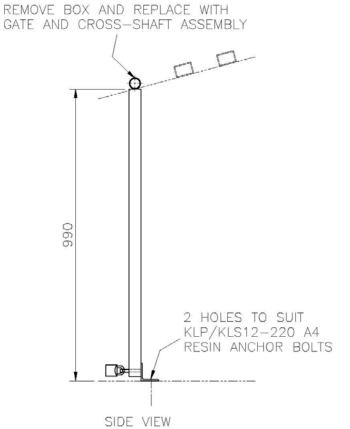

# TYPICAL DRAWING OF SIDE HINGED FRONT OPENING BAR TRASH SCREEN

### FRONT ELEVATION