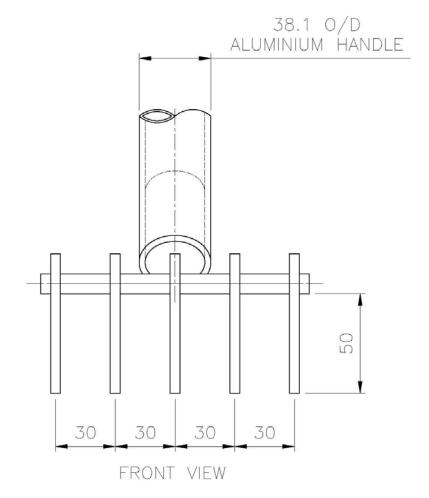

SMALL RANGE | MEDIUM RANGE | LARGE RANGE |
|-------------|--------------|-------------|
| Ø10         | Ø12          | Ø15<br>B    |

MATERIAL AVAILABILITY : MILD STEEL

STAINLESS STEEL GRADE 304 STAINLESS STEEL GRADE 316

|        | OPTIONS                           |
|--------|-----------------------------------|
| PART A | ANGLE, CHANNEL, FLAT OR ROUND BAR |
| PART B | ROUND BAR OR FLAT                 |

### TYPICAL DRAWING OF SWING TYPE BAR TRASH SCREEN





# TYPICAL DRAWING OF FIXED TYPE BAR TRASH SCREEN



PLAN VIEW





### TYPICAL DRAWING OF HINGED TYPE BAR TRASH SCREEN





# TYPICAL DRAWING OF FIXED TYPE c/w TROUGH BAR TRASH SCREEN





# TYPICAL DRAWING OF SIDE HINGED FRONT OPENING BAR TRASH SCREEN



### FRONT ELEVATION



# TYPICAL DRAWING OF RAKE TO SUIT BAR TRASH SCREEN





SIDE VIEW