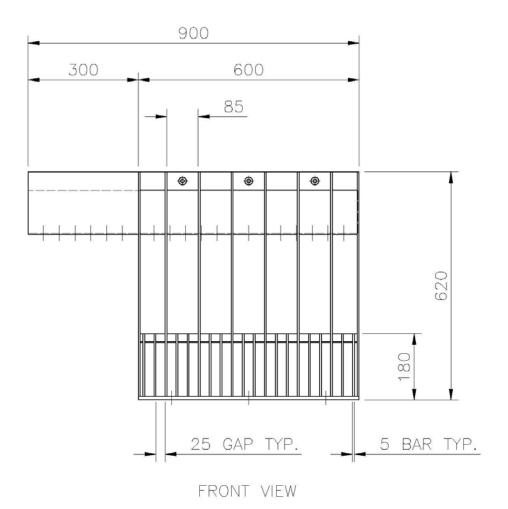

l, BS 970 Gr 304 Stainless Steel, BS 970 Gr 316

2 Fasteners Stainless Steel BS 6105, Gr A4

# **BAR TRASH SCREENS**

# STANDARDS AVAILABLE ARE

| SMALL RANGE | MEDIUM RANGE | LARGE RANGE |
|-------------|--------------|-------------|
| Ø10         | Ø12          | Ø15<br>B    |

MATERIAL AVAILABILITY : MILD STEEL

STAINLESS STEEL GRADE 304 STAINLESS STEEL GRADE 316

|        | OPTIONS                           |
|--------|-----------------------------------|
| PART A | ANGLE, CHANNEL, FLAT OR ROUND BAR |
| PART B | ROUND BAR OR FLAT                 |

### TYPICAL DRAWING OF SWING TYPE BAR TRASH SCREEN





# TYPICAL DRAWING OF FIXED TYPE BAR TRASH SCREEN



PLAN VIEW





### TYPICAL DRAWING OF HINGED TYPE BAR TRASH SCREEN





# TYPICAL DRAWING OF FIXED TYPE c/w TROUGH BAR TRASH SCREEN





# TYPICAL DRAWING OF SIDE HINGED FRONT OPENING BAR TRASH SCREEN



### FRONT ELEVATION



# TYPICAL DRAWING OF RAKE TO SUIT BAR TRASH SCREEN





SIDE VIEW