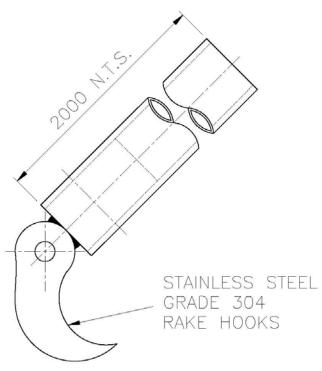

MALL RANGE | MEDIUM RANGE | LARGE RANGE |
|-------------|--------------|-------------|
| Ø10         | Ø12          | Ø15<br>B    |

MATERIAL AVAILABILITY : MILD STEEL

STAINLESS STEEL GRADE 304 STAINLESS STEEL GRADE 316

|        | OPTIONS                           |
|--------|-----------------------------------|
| PART A | ANGLE, CHANNEL, FLAT OR ROUND BAR |
| PART B | ROUND BAR OR FLAT                 |

### TYPICAL DRAWING OF SWING TYPE BAR TRASH SCREEN





# TYPICAL DRAWING OF FIXED TYPE BAR TRASH SCREEN



PLAN VIEW





### TYPICAL DRAWING OF HINGED TYPE BAR TRASH SCREEN





# TYPICAL DRAWING OF FIXED TYPE c/w TROUGH BAR TRASH SCREEN





# TYPICAL DRAWING OF SIDE HINGED FRONT OPENING BAR TRASH SCREEN



### FRONT ELEVATION



# TYPICAL DRAWING OF RAKE TO SUIT BAR TRASH SCREEN





SIDE VIEW