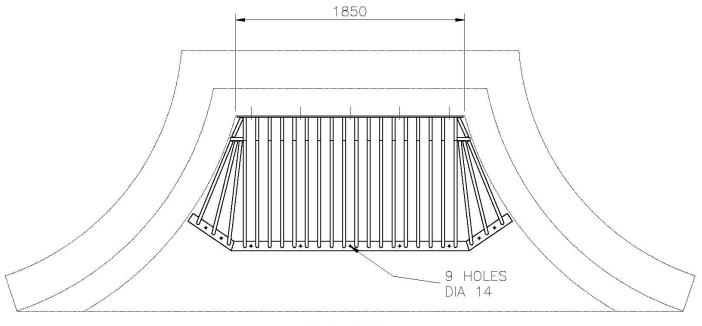

rectangular format

### **Construction Materials**

ITEM DESCRIPTION MATERIAL

1 Bar Screen Mild Steel, BS 4360 Gr 43A

Stainless Steel, BS 970 Gr 304 Stainless Steel, BS 970 Gr 316

2 Fasteners Stainless Steel BS 6105, Gr A4

# **BAR TRASH SCREENS**

# STANDARDS AVAILABLE ARE

| SMALL RANGE | MEDIUM RANGE | LARGE RANGE |
|-------------|--------------|-------------|
| Ø10         | Ø12          | Ø15<br>B    |

MATERIAL AVAILABILITY : MILD STEEL

STAINLESS STEEL GRADE 304 STAINLESS STEEL GRADE 316

|        | OPTIONS                           |
|--------|-----------------------------------|
| PART A | ANGLE, CHANNEL, FLAT OR ROUND BAR |
| PART B | ROUND BAR OR FLAT                 |

### TYPICAL DRAWING OF SWING TYPE BAR TRASH SCREEN





# TYPICAL DRAWING OF FIXED TYPE BAR TRASH SCREEN



PLAN VIEW





### TYPICAL DRAWING OF HINGED TYPE BAR TRASH SCREEN





# TYPICAL DRAWING OF FIXED TYPE c/w TROUGH BAR TRASH SCREEN





# TYPICAL DRAWING OF SIDE HINGED FRONT OPENING BAR TRASH SCREEN



### FRONT ELEVATION



# TYPICAL DRAWING OF RAKE TO SUIT BAR TRASH SCREEN





SIDE VIEW