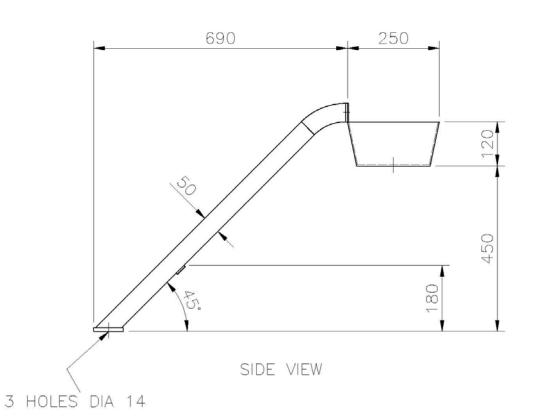

BS 970 Gr 304 Stainless Steel, BS 970 Gr 316

2 Fasteners Stainless Steel BS 6105, Gr A4

# **BAR TRASH SCREENS**

# STANDARDS AVAILABLE ARE

| SMALL RANGE | MEDIUM RANGE | LARGE RANGE |
|-------------|--------------|-------------|
| Ø10         | Ø12          | Ø15<br>B    |

MATERIAL AVAILABILITY : MILD STEEL

STAINLESS STEEL GRADE 304 STAINLESS STEEL GRADE 316

|        | OPTIONS                           |
|--------|-----------------------------------|
| PART A | ANGLE, CHANNEL, FLAT OR ROUND BAR |
| PART B | ROUND BAR OR FLAT                 |

### TYPICAL DRAWING OF SWING TYPE BAR TRASH SCREEN





# TYPICAL DRAWING OF FIXED TYPE BAR TRASH SCREEN



PLAN VIEW





### TYPICAL DRAWING OF HINGED TYPE BAR TRASH SCREEN





# TYPICAL DRAWING OF FIXED TYPE c/w TROUGH BAR TRASH SCREEN





# TYPICAL DRAWING OF SIDE HINGED FRONT OPENING BAR TRASH SCREEN



### FRONT ELEVATION



# TYPICAL DRAWING OF RAKE TO SUIT BAR TRASH SCREEN





SIDE VIEW