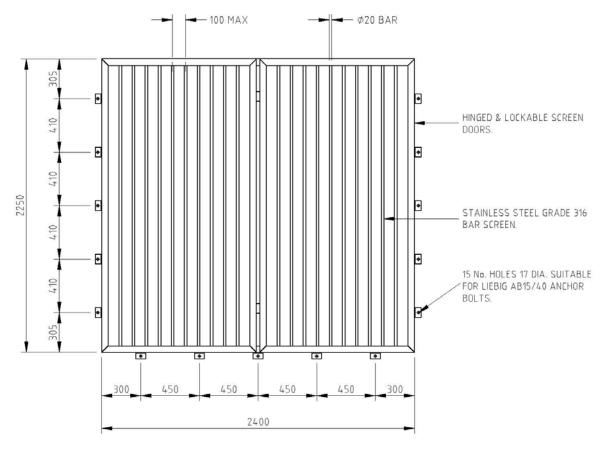

s Steel BS 6105, Gr A4

# **BAR TRASH SCREENS**

# STANDARDS AVAILABLE ARE

| SMALL RANGE | MEDIUM RANGE | LARGE RANGE |
|-------------|--------------|-------------|
| Ø10         | Ø12          | Ø15<br>B    |

MATERIAL AVAILABILITY : MILD STEEL

STAINLESS STEEL GRADE 304 STAINLESS STEEL GRADE 316

|        | OPTIONS                           |
|--------|-----------------------------------|
| PART A | ANGLE, CHANNEL, FLAT OR ROUND BAR |
| PART B | ROUND BAR OR FLAT                 |

### TYPICAL DRAWING OF SWING TYPE BAR TRASH SCREEN





# TYPICAL DRAWING OF FIXED TYPE BAR TRASH SCREEN



PLAN VIEW





### TYPICAL DRAWING OF HINGED TYPE BAR TRASH SCREEN





# TYPICAL DRAWING OF FIXED TYPE c/w TROUGH BAR TRASH SCREEN





# TYPICAL DRAWING OF SIDE HINGED FRONT OPENING BAR TRASH SCREEN



### FRONT ELEVATION



# TYPICAL DRAWING OF RAKE TO SUIT BAR TRASH SCREEN





SIDE VIEW