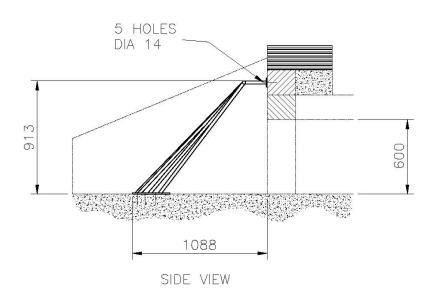

rmat

### **Construction Materials**

ITEM DESCRIPTION MATERIAL

1 Bar Screen Mild Steel, BS 4360 Gr 43A

Stainless Steel, BS 970 Gr 304 Stainless Steel, BS 970 Gr 316

2 Fasteners Stainless Steel BS 6105, Gr A4

# **BAR TRASH SCREENS**

# STANDARDS AVAILABLE ARE

| SMALL RANGE | MEDIUM RANGE | LARGE RANGE |
|-------------|--------------|-------------|
| Ø10         | Ø12          | Ø15<br>B    |

MATERIAL AVAILABILITY : MILD STEEL

STAINLESS STEEL GRADE 304 STAINLESS STEEL GRADE 316

|        | OPTIONS                           |
|--------|-----------------------------------|
| PART A | ANGLE, CHANNEL, FLAT OR ROUND BAR |
| PART B | ROUND BAR OR FLAT                 |

### TYPICAL DRAWING OF SWING TYPE BAR TRASH SCREEN





# TYPICAL DRAWING OF FIXED TYPE BAR TRASH SCREEN



PLAN VIEW





### TYPICAL DRAWING OF HINGED TYPE BAR TRASH SCREEN





# TYPICAL DRAWING OF FIXED TYPE c/w TROUGH BAR TRASH SCREEN





# TYPICAL DRAWING OF SIDE HINGED FRONT OPENING BAR TRASH SCREEN



### FRONT ELEVATION



# TYPICAL DRAWING OF RAKE TO SUIT BAR TRASH SCREEN





SIDE VIEW