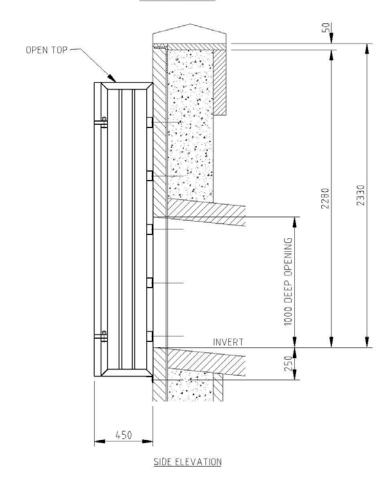

# **BAR TRASH SCREENS**

# STANDARDS AVAILABLE ARE

| SMALL RANGE | MEDIUM RANGE | LARGE RANGE |
|-------------|--------------|-------------|
| Ø10         | Ø12          | Ø15<br>B    |

MATERIAL AVAILABILITY : MILD STEEL

STAINLESS STEEL GRADE 304 STAINLESS STEEL GRADE 316

|        | OPTIONS                           |
|--------|-----------------------------------|
| PART A | ANGLE, CHANNEL, FLAT OR ROUND BAR |
| PART B | ROUND BAR OR FLAT                 |

### TYPICAL DRAWING OF SWING TYPE BAR TRASH SCREEN





# TYPICAL DRAWING OF FIXED TYPE BAR TRASH SCREEN



PLAN VIEW





### TYPICAL DRAWING OF HINGED TYPE BAR TRASH SCREEN





# TYPICAL DRAWING OF FIXED TYPE c/w TROUGH BAR TRASH SCREEN





# TYPICAL DRAWING OF SIDE HINGED FRONT OPENING BAR TRASH SCREEN



### FRONT ELEVATION



# TYPICAL DRAWING OF RAKE TO SUIT BAR TRASH SCREEN





SIDE VIEW