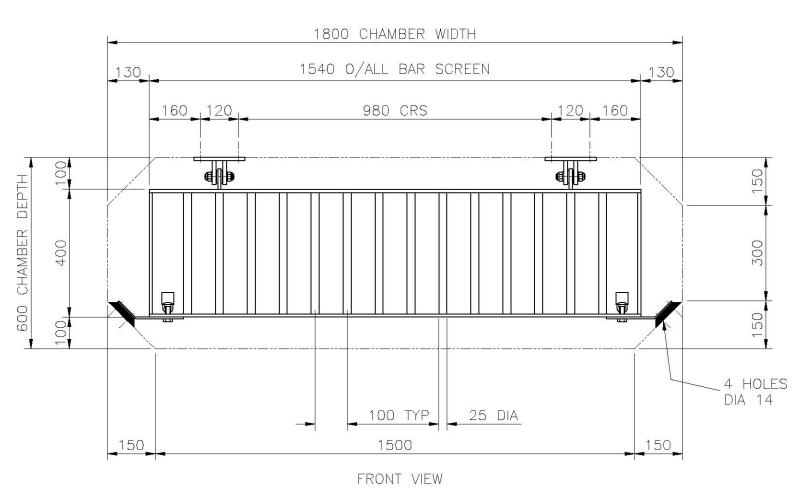

MATERIAL

1 Bar Screen Mild Steel, BS 4360 Gr 43A

Stainless Steel, BS 970 Gr 304 Stainless Steel, BS 970 Gr 316

2 Fasteners Stainless Steel BS 6105, Gr A4

# **BAR TRASH SCREENS**

# STANDARDS AVAILABLE ARE

| SMALL RANGE | MEDIUM RANGE | LARGE RANGE |
|-------------|--------------|-------------|
| Ø10         | Ø12          | Ø15<br>B    |

MATERIAL AVAILABILITY : MILD STEEL

STAINLESS STEEL GRADE 304 STAINLESS STEEL GRADE 316

|        | OPTIONS                           |
|--------|-----------------------------------|
| PART A | ANGLE, CHANNEL, FLAT OR ROUND BAR |
| PART B | ROUND BAR OR FLAT                 |

### TYPICAL DRAWING OF SWING TYPE BAR TRASH SCREEN





# TYPICAL DRAWING OF FIXED TYPE BAR TRASH SCREEN



PLAN VIEW





### TYPICAL DRAWING OF HINGED TYPE BAR TRASH SCREEN





# TYPICAL DRAWING OF FIXED TYPE c/w TROUGH BAR TRASH SCREEN





# TYPICAL DRAWING OF SIDE HINGED FRONT OPENING BAR TRASH SCREEN



### FRONT ELEVATION



# TYPICAL DRAWING OF RAKE TO SUIT BAR TRASH SCREEN





SIDE VIEW