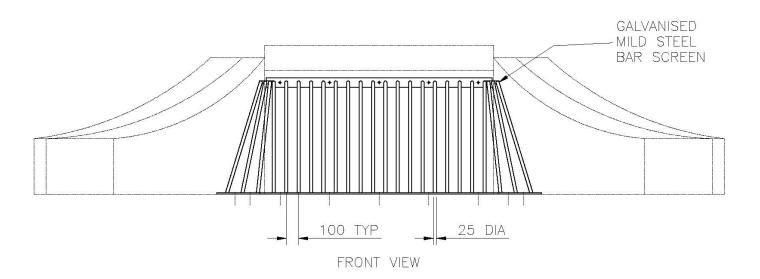

format

### **Construction Materials**

ITEM DESCRIPTION MATERIAL

1 Bar Screen Mild Steel, BS 4360 Gr 43A

Stainless Steel, BS 970 Gr 304 Stainless Steel, BS 970 Gr 316

2 Fasteners Stainless Steel BS 6105, Gr A4

# **BAR TRASH SCREENS**

# STANDARDS AVAILABLE ARE

| SMALL RANGE | MEDIUM RANGE | LARGE RANGE |
|-------------|--------------|-------------|
| Ø10         | Ø12          | Ø15<br>B    |

MATERIAL AVAILABILITY : MILD STEEL

STAINLESS STEEL GRADE 304 STAINLESS STEEL GRADE 316

|        | OPTIONS                           |
|--------|-----------------------------------|
| PART A | ANGLE, CHANNEL, FLAT OR ROUND BAR |
| PART B | ROUND BAR OR FLAT                 |

### TYPICAL DRAWING OF SWING TYPE BAR TRASH SCREEN





# TYPICAL DRAWING OF FIXED TYPE BAR TRASH SCREEN



PLAN VIEW





### TYPICAL DRAWING OF HINGED TYPE BAR TRASH SCREEN





# TYPICAL DRAWING OF FIXED TYPE c/w TROUGH BAR TRASH SCREEN





# TYPICAL DRAWING OF SIDE HINGED FRONT OPENING BAR TRASH SCREEN



### FRONT ELEVATION



# TYPICAL DRAWING OF RAKE TO SUIT BAR TRASH SCREEN





SIDE VIEW