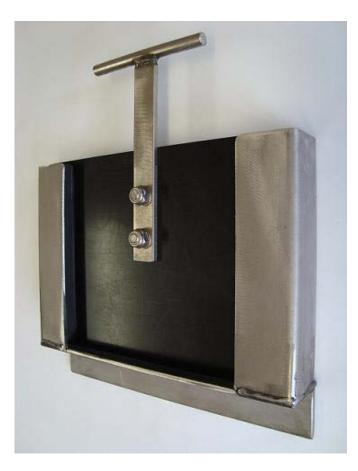

# **CHANNEL MOUNTING HANDSTOPS**

Handstops are lightweight, corrosion resistant generally for water and sewage systems isolating duties.

Handstops are designed and manufactured to suit modern industrial and domestic effluent environments.

Utilising the latest synthetic materials combined with the use of steel or stainless steel provides a range of handstops suitable for use in most water, sewage and effluent treatment plants.

The handstops are available in sizes ranging from 100mm in width & depth up to 850mm in width & depth incrementing by 1mm as standard. Larger sizes are available but weight and lifting effort should be considered.

Features

- Corrosion resistance
- Lightweight
- Ease of operation
- Choice of frame material
- Renewable seals
- Low maintenance
- Custom built to customers requirements