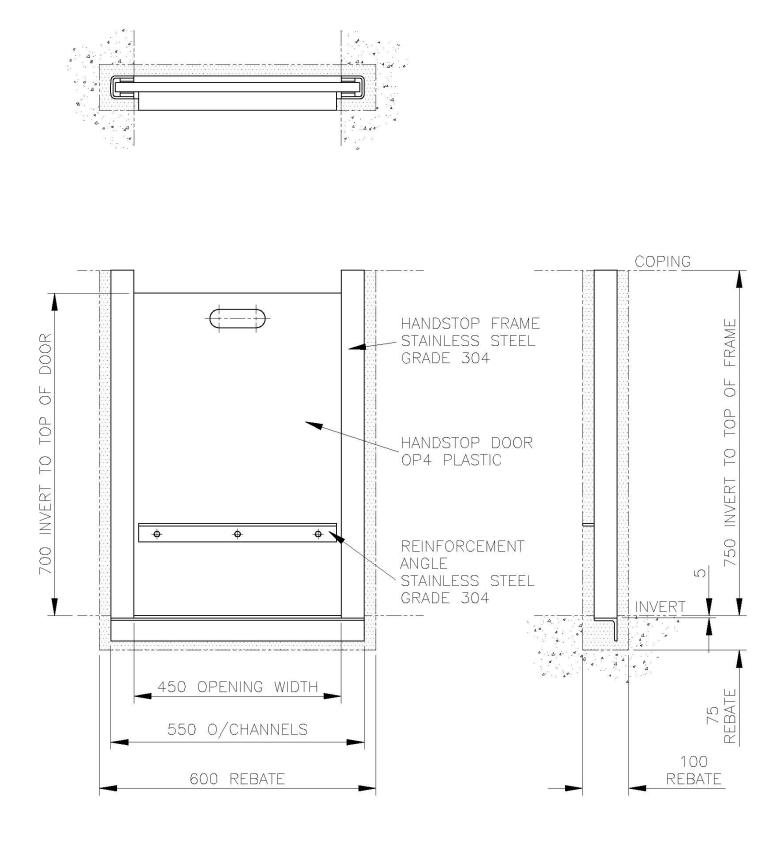

|             | Stainless Steel, BS 970 Gr 304  |
|      |             | Stainless Steel, BS 970 Gr 316  |
| 2    | Door        | HMWP with Reinforcement         |
|      |             |                                 |
| 3    | Side Seals  | Low Friction Polyolefin         |
| 4    | Invert Seal | Neoprene                        |
| 5    | Stem        | Stainless Steel, BS 970 Gr 304  |
|      |             | Stainless Steel, BS 970 Gr 316  |
| 6    | Fasteners   | Stainless Steel, BS 6105, Gr A4 |

# <u>Channel Mounting Handstops</u> <u>Dimensions</u>





FRONT ELEVATION

SIDE ELEVATION

# **Channel Mounting Handstops**

| A | OPENING WIDTH |
|---|---------------|
| В | OPENING DEPTH |
| С | 100           |
| D | A + 150       |

## **Typical Drawing of Channel Mounting Handstop**