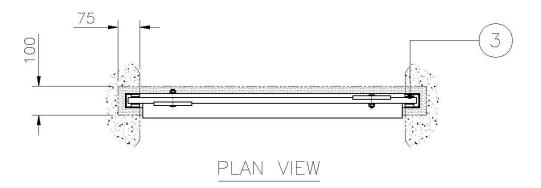

# <u>Channel Mounting Handstops</u> <u>Dimensions</u>

FRONT ELEVATION

SIDE ELEVATION

# **Channel Mounting Handstops**

| A | OPENING WIDTH |
|---|---------------|
| В | OPENING DEPTH |
| С | 100           |
| D | A + 150       |