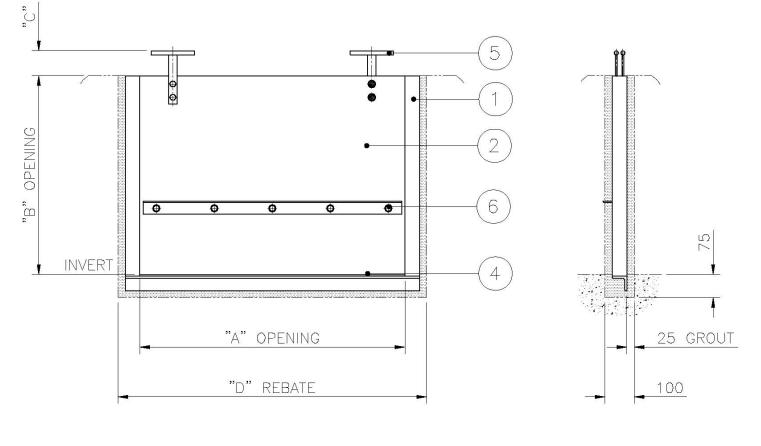

#### **Construction Materials**

| ITEM | DESCRIPTION | N MATERIAL                      |
|------|-------------|---------------------------------|
| 1    | Frame       | Mild Steel, BS 4360 Gr 43A      |
|      |             | Stainless Steel, BS 970 Gr 304  |
|      |             | Stainless Steel, BS 970 Gr 316  |
| 2    | Door        | HMWP with Reinforcement         |
|      |             |                                 |
| 3    | Side Seals  | Low Friction Polyolefin         |
| 4    | Invert Seal | Neoprene                        |
| 5    | Stem        | Stainless Steel, BS 970 Gr 304  |
|      |             | Stainless Steel, BS 970 Gr 316  |
| 6    | Fasteners   | Stainless Steel, BS 6105, Gr A4 |

# <u>Channel Mounting Handstops</u> <u>Dimensions</u>

FRONT ELEVATION

SIDE ELEVATION

# **Channel Mounting Handstops**

| A | OPENING WIDTH |
|---|---------------|
| В | OPENING DEPTH |
| С | 100           |
| D | A + 150       |