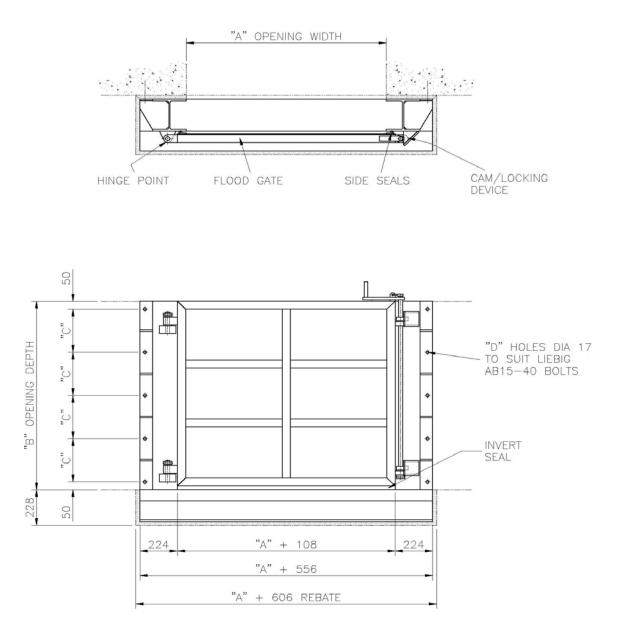

#### LIGHT DUTY - HINGED TYPE

| Constr | Construction Materials |                                                 |  |  |
|--------|------------------------|-------------------------------------------------|--|--|
| Item   | Description            | Materials                                       |  |  |
| 1      | Main Frame             | GMS, PMS, 304ss, 316ss                          |  |  |
| 2      | Barrier                | GMS, PMS, 304ss, 316ss, Timber, Aluminium, HDPE |  |  |
| 3      | Construction Screws    | A4                                              |  |  |
| 4      | Fixing Bolts           | ZPS, A4                                         |  |  |
| 5      | Seals                  | Neoprene                                        |  |  |
| 6      | Guides                 | HDPE                                            |  |  |