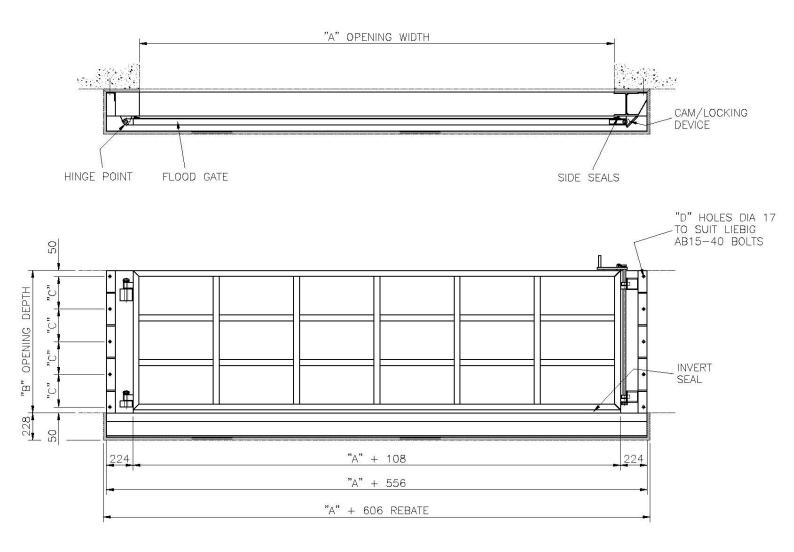

#### LIGHT DUTY - HINGED TYPE

| Constr | Construction Materials |                                                 |  |  |
|--------|------------------------|-------------------------------------------------|--|--|
| Item   | Description            | Materials                                       |  |  |
| 1      | Main Frame             | GMS, PMS, 304ss, 316ss                          |  |  |
| 2      | Barrier                | GMS, PMS, 304ss, 316ss, Timber, Aluminium, HDPE |  |  |
| 3      | Construction Screws    | A4                                              |  |  |
| 4      | Fixing Bolts           | ZPS, A4                                         |  |  |
| 5      | Seals                  | Neoprene                                        |  |  |
| 6      | Guides                 | HDPE                                            |  |  |