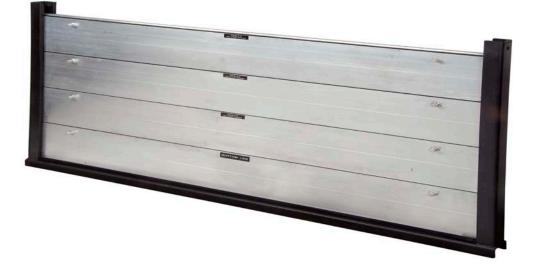

### **Operation and Maintenance**

The demountable barriers are manufactured from light aluminium material and can be easily located into the relevant frame slides by hand. Each slide has a low plastic resilient seal and each barrier will be complete with an interlocking horizontal seal.

Frames are provided with a locking pin and padlock to prevent unauthorized removal.

Generally frames are offered in Mild Steel construction, shot blasted to a SA2-1/2 standard and coated with an outside paint system. Unless specified this colour will be black.

The barriers offered are strong, unobtrusive and non-corrosive.

The demountable barriers stack in multiples of 180mm allowing you to increase or decrease the level of flood protection in seconds as water levels rise and fall