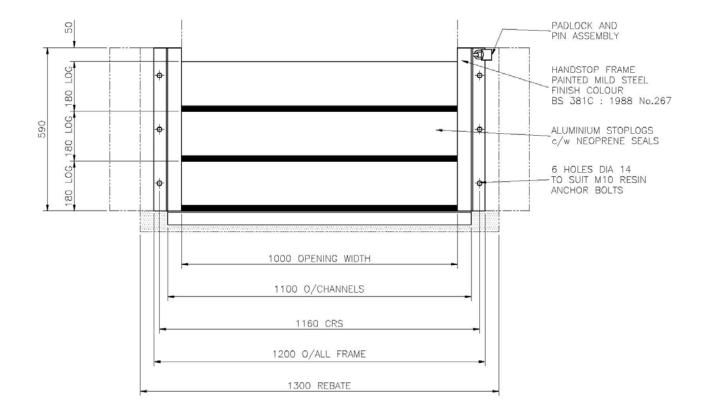

### **Operation and Maintenance**

The demountable barriers are manufactured from light aluminium material and can be easily located into the relevant frame slides by hand. Each slide has a low plastic resilient seal and each barrier will be complete with an interlocking horizontal seal.

Frames are provided with a locking pin and padlock to prevent unauthorized removal.

Generally frames are offered in Mild Steel construction, shot blasted to a SA2-1/2 standard and coated with an outside paint system. Unless specified this colour will be black.

The barriers offered are strong, unobtrusive and non-corrosive.

The demountable barriers stack in multiples of 180mm allowing you to increase or decrease the level of flood protection in seconds as water levels rise and fall