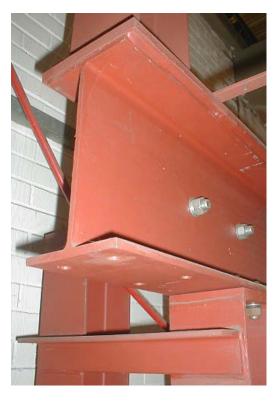

### STRUCTURAL STEELWORK

Many household structures and other applications require steelwork. The design of beams and girders, including simple beams, continuous beams, plate girders and gantry beams can be supplied in accordance with BS5950 Part 1.

Beams and girders are members whose main function is to carry a vertical load across horizontal distances (spans) and are therefore required to resist the moments and shears produced by these conditions.

The sizes available are vast and prices can be given based on quantity, span and size.

Many structural steel work provided can be complicated and based on minimum batch needs.