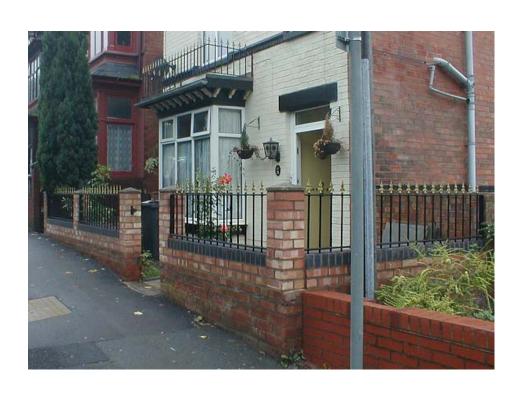

### **FENCE AND GATES**

All fence + gates will be suitable for outdoor or indoor environments and can be fitted with ease based on initial and final site surveys. All fence + gates of this type will be custom built.

### **Features**

- Shot blasted, zinc phosphate and powder coated to colour requirement
- . Railheads custom built
- Edging and centre rails custom built
- Long lasting finish with little maintenance

## FENCE AND GATES

UNIT 42 - CROSSGATE ROAD - PARK FARM INDUSTRIAL ESTATE - REDDITCH - WORCS - B987SN

tel 01527 503 303 - fax 01527 503 325 - web www.treblerfabrications.co.uk