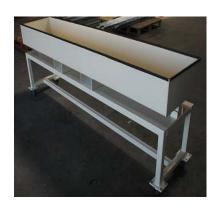

### STRUCTURAL STEELWORK

Many household structures and other applications require steelwork. The design of beams and girders, including simple beams, continuous beams, plate girders and gantry beams can be supplied in accordance with BS5950 Part 1.

Beams and girders are members whose main function is to carry a vertical load across horizontal distances (spans) and are therefore required to resist the moments and shears produced by these conditions.

The sizes available are vast and prices can be given based on quantity, span and size.

Many structural steel work provided can be complicated and based on minimum batch needs.