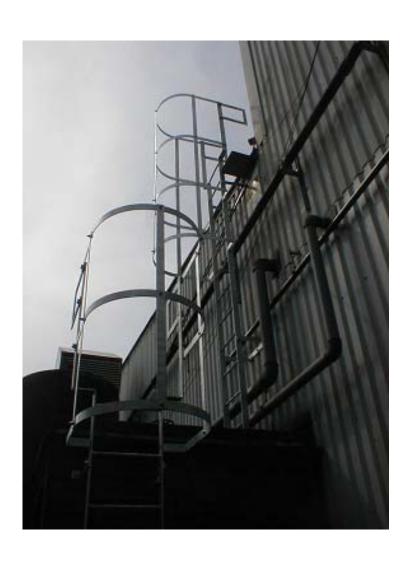

### STEEL ACCESS LADDERS

Many outfalls and main drain sewers require the need for access for general maintenance and repair services.

We offer access ladders which can be either a fixed type design or adjustable subject to clients specification.

These can be bespoke designs to any length and width. The outreach can be designed also to clients needs.

Ladders can be supplied in either galvanized mild steel material or grade 304/316 stainless steel.

# L ACCESS LADDERS