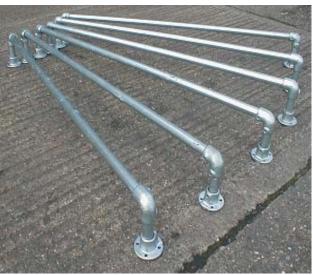

### HAND RAILING

All handrail components are Iron Casting and galvanized to BS EN 1461 1999.

Supplied with zinc coated case hardened set screws as standard.

### **Features**

- Manufactured with simplicity and ease of use very much in mind.
- . No special skills required
- No welding
- No bending
- No threading just on Allen Key to tighten set screws
- Tubing assembles very quickly

## HANDRAILING

UNIT 42 - CROSSGATE ROAD - PARK FARM INDUSTRIAL ESTATE - REDDITCH - WORCS - B987SN

tel 01527 503 303 - fax 01527 503 325 - web www.treblerfabrications.co.uk