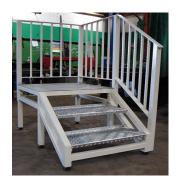

### HAND RAILING

All handrail components are Iron Casting and galvanized to BS EN 1461 1999.

Supplied with zinc coated case hardened set screws as standard.

### **Features**

- Manufactured with simplicity and ease of use very much in mind.
- . No special skills required
- No welding
- No bending
- No threading just on Allen Key to tighten set screws
- Tubing assembles very quickly

## HANDRAILING

UNIT 42 - CROSSGATE ROAD - PARK FARM INDUSTRIAL ESTATE - REDDITCH - WORCS - B987SN

tel 01527 503 303 - fax 01527 503 325 - web www.treblerfabrications.co.uk