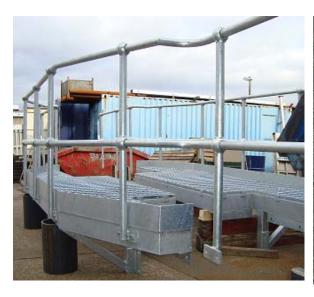

### HAND RAILING

All handrail components are Iron Casting and galvanized to BS EN 1461 1999.

Supplied with zinc coated case hardened set screws as standard.

### **Features**

- Manufactured with simplicity and ease of use very much in mind.
- . No special skills required
- No welding
- No bending
- No threading just on Allen Key to tighten set screws
- Tubing assembles very quickly