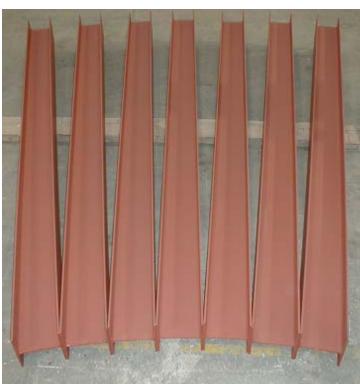

### STRUCTURAL STEELWORK

Many household structures and other applications require steelwork. The design of beams and girders, including simple beams, continuous beams, plate girders and gantry beams can be supplied in accordance with BS5950 Part 1.

Beams and girders are members whose main function is to carry a vertical load across horizontal distances (spans) and are therefore required to resist the moments and shears produced by these conditions.

The sizes available are vast and prices can be given based on quantity, span and size.

Many structural steel work provided can be complicated and based on minimum batch needs.