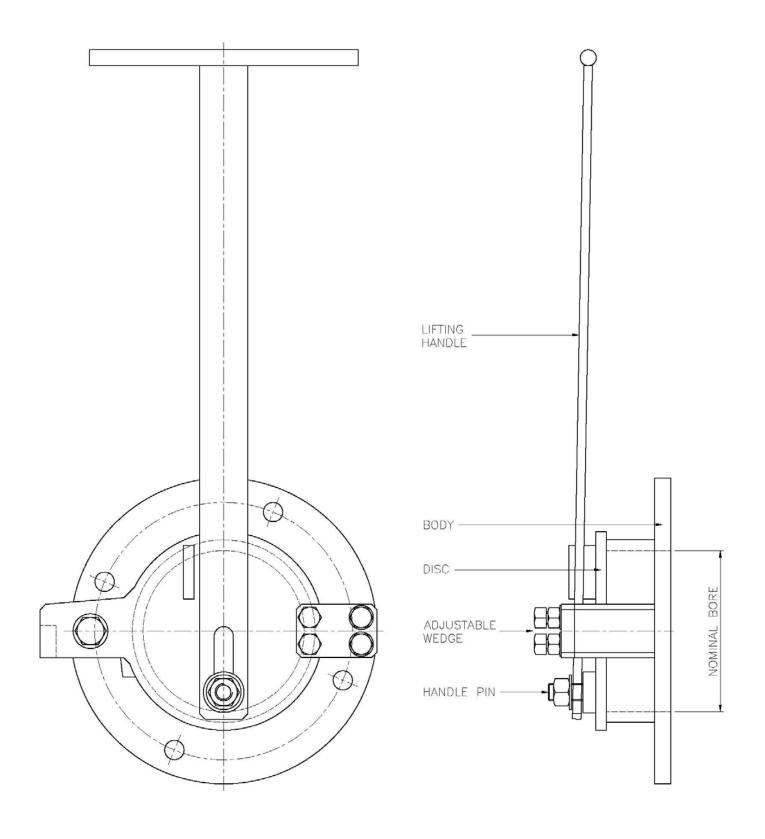

# TYPICAL DRAWING OF HINGED DISC FLUSHING VALVE

### HINGED DISC FLUSHING VALVE

The series 4100 is a circular aperture disc flushing valve for wall or NP16 flange mounting. A wall hook is utilised to secure the valve in the open and intermediate positions. The disc flushing valve is suspended with an impact devise for ease of opening.

### **Construction Materials**

|      | DECODIDATON    | MATERIAL                        |
|------|----------------|---------------------------------|
| ITEM | DESCRIPTION    |                                 |
| 1    | Frame          | Mild Steel, BS 4360 Gr 43A      |
|      |                | Stainless Steel, BS 970 Gr 304  |
|      |                | Stainless Steel, BS 970 Gr 316  |
|      |                | Cast Iron BS1452 Grade 220      |
| 2    | Door           | Mild Steel, BS 4360 Gr 43A      |
|      |                | Stainless Steel, BS 970 Gr 304  |
|      |                | Stainless Steel, BS 970 Gr 316  |
|      |                | Cast Iron BS1452 Grade 220      |
| 3    | Pivot Pin      | Stainless Steel, BS 970 Gr 316  |
| 4    | Fasteners      | Stainless Steel, BS 6105, Gr A4 |
| 5    | Lifting Handle | Mild Steel, BS 4360 Gr 43A      |
|      |                | Stainless Steel, BS 970 Gr 304  |
|      |                | Stainless Steel, BS 970 Gr 316  |
| 6    | Wall Hook      | Mild Steel, BS 4360 Gr 43A      |
|      |                | Stainless Steel, BS 970 Gr 304  |
|      |                | Stainless Steel, BS 970 Gr 316  |
|      |                | Cast Iron BS1452 Grade 220      |
| 7    | Wedge          | Mild Steel, BS 4360 Gr 43A      |
|      |                | Stainless Steel, BS 970 Gr 304  |
|      |                | Stainless Steel, BS 970 Gr 316  |
|      |                | Cast Iron BS1452 Grade 220      |
|      |                |                                 |