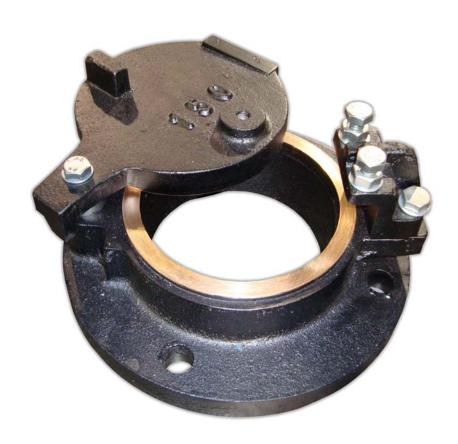

### HINGED DISC FLUSHING VALVE

The series 4100 is a circular aperture disc flushing valve for wall or NP16 flange mounting. A wall hook is utilised to secure the valve in the open and intermediate positions. The disc flushing valve is suspended with an impact devise for ease of opening.

Material availability painted cast iron, painted mild steel, grade 304/316 stainless steels.

The disc is designed to withstand a seating head of 10 metres.

Size range 80mm to 400mm.

The handle mass may be a determining factor for the duty. Maximum handle length of 4 metres are recommended for comfortable operation of the equipment. Lengths in excess of 4 metres can be supplied on request.

### **Construction Materials**

|      | DECODIDATON    | MATERIAL                        |
|------|----------------|---------------------------------|
| ITEM | DESCRIPTION    |                                 |
| 1    | Frame          | Mild Steel, BS 4360 Gr 43A      |
|      |                | Stainless Steel, BS 970 Gr 304  |
|      |                | Stainless Steel, BS 970 Gr 316  |
|      |                | Cast Iron BS1452 Grade 220      |
| 2    | Door           | Mild Steel, BS 4360 Gr 43A      |
|      |                | Stainless Steel, BS 970 Gr 304  |
|      |                | Stainless Steel, BS 970 Gr 316  |
|      |                | Cast Iron BS1452 Grade 220      |
| 3    | Pivot Pin      | Stainless Steel, BS 970 Gr 316  |
| 4    | Fasteners      | Stainless Steel, BS 6105, Gr A4 |
| 5    | Lifting Handle | Mild Steel, BS 4360 Gr 43A      |
|      |                | Stainless Steel, BS 970 Gr 304  |
|      |                | Stainless Steel, BS 970 Gr 316  |
| 6    | Wall Hook      | Mild Steel, BS 4360 Gr 43A      |
|      |                | Stainless Steel, BS 970 Gr 304  |
|      |                | Stainless Steel, BS 970 Gr 316  |
|      |                | Cast Iron BS1452 Grade 220      |
| 7    | Wedge          | Mild Steel, BS 4360 Gr 43A      |
|      |                | Stainless Steel, BS 970 Gr 304  |
|      |                | Stainless Steel, BS 970 Gr 316  |
|      |                | Cast Iron BS1452 Grade 220      |
|      |                |                                 |