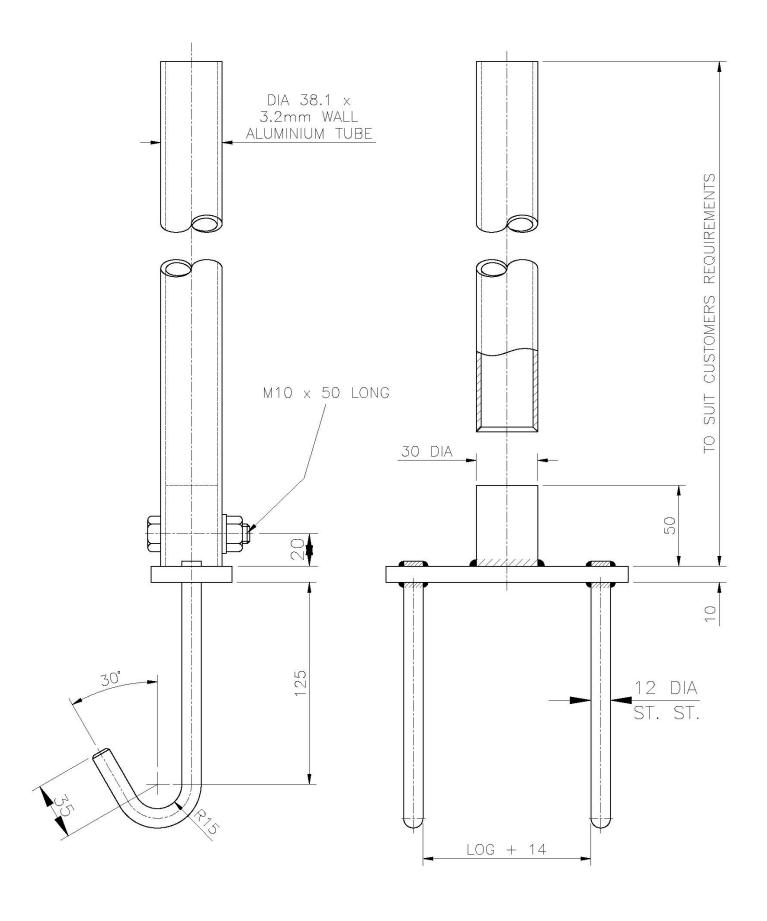

## **Stoplog Lifting Poles**

| Construction Materials |              |                                 |
|------------------------|--------------|---------------------------------|
| ITEM                   | DESCRIPTION  | MATERIAL                        |
| 1                      | Lifting Pole | Aluminium                       |
| 2                      | Fasteners    | Stainless Steel, BS 6105, Gr A4 |
| 3                      | Lifting Hook | Stainless Steel BS 970, Gr 304  |

### **Options**

Operation: Lifting poles, max log weight 25kgs

**Size Range:** To suit stoplog thickness and Pin position

Storage: Racks for logs and lifting equipment