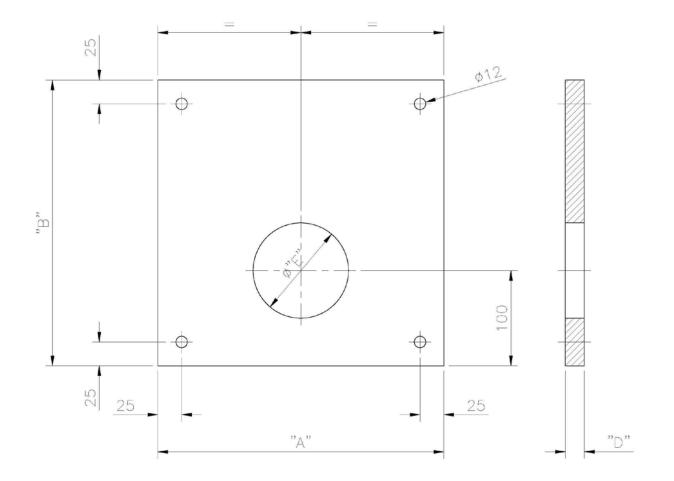

The overall shape of Orifice plates are square and can be manufactured from HDPE, Galvanised Mild Steel, painted Mild Steel, 304 Stainless Steel.

The thickness of Plate, and central Orifice size varies subject to the clients requirements.

## **Orifice Plate Arrangement**

| <b>Construction Materials</b> |
|-------------------------------|
| UPVC                          |
| HDPE                          |
| RPC                           |
| Mild Steel                    |
| Galvanized Mild Steel         |
| Painted Mild Steel            |
| 304ss                         |
| 316ss                         |

| Dimensions |  |  |
|------------|--|--|
| А          |  |  |
| В          |  |  |
| C          |  |  |
| D          |  |  |
| E          |  |  |

Should client require an alternative hole diameter and position, this is available on request.