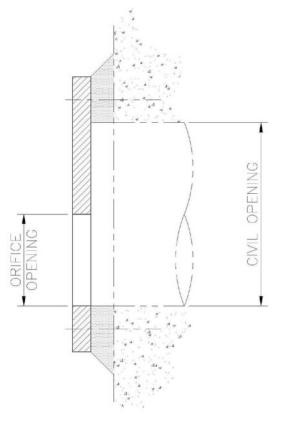

## **ORIFICE PLATES**

Where outlets or inlets are located the requirement to restrict flow for monitoring purposes sometimes is needed. A simple plate drilled over the pipe with a less diameter hole is the simple solution.