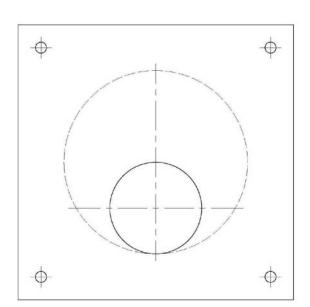

## **ORIFICE PLATES**

Where outlets or inlets are located the requirement to restrict flow for monitoring purposes sometimes is needed. A simple plate drilled over the pipe with a less diameter hole is the simple solution.

The overall shape of Orifice plates are square and can be manufactured from HDPE, Galvanised Mild Steel, painted Mild Steel, 304 Stainless Steel.

The thickness of Plate, and central Orifice size varies subject to the clients requirements.