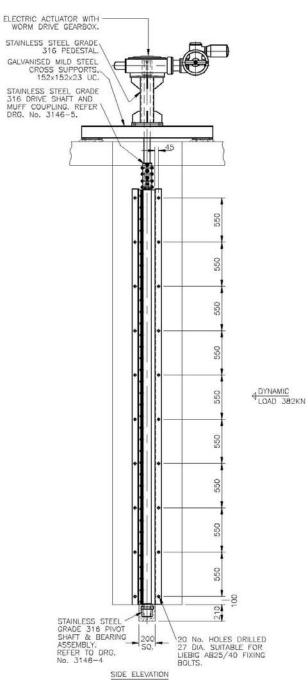

TERIAL                        |
|------|----------------|---------------------------------|
| 1    | Frame          | Mild Steel, BS 4360 Gr 43A      |
|      |                | Stainless Steel, BS 970 Gr 304  |
|      |                | Stainless Steel, BS 970 Gr 316  |
| 2    | Door           | Mild Steel, BS 4360 Gr 43A      |
|      |                | Stainless Steel, BS 970 Gr 304  |
|      |                | Stainless Steel, BS 970 Gr 316  |
| 3    | Seals          | Neoprene                        |
| 4    | Stem           | Stainless Steel, BS 970 Gr 304  |
|      |                | Stainless Steel, BS 970 Gr 316  |
| 5    | Fasteners      | Stainless Steel, BS 6105, Gr A4 |
| 6    | Operating Gear | See Operating Gear Section      |

## TYPICAL DRAWING OF ROTARY TURNSTILE GATE