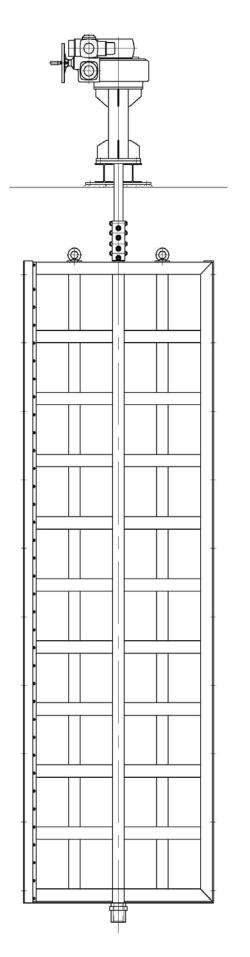

TREBLE R FABRICATIONS

UNIT 42 - CROSSGATE ROAD - PARK FARM INDUSTRIAL ESTATE - REDDITCH - WORCS - B987SN

tel 01527 503 303 - fax 01527 503 325 - web www.treblerfabrications.co.uk

## **Rotary Turnstile Gates**

Rotary/Turnstile gates are very similar to Cut Water Gates however a Rotary/Turnstile Gate will controls the flow by rotating the door through 90 degrees.

Generally for water control purposes only and can be supplied in Galvanized Mild Steel, Painted Mild Steel, and grade 304/316 Stainless Steels.

**Operation is via Gearbox/Handwheel or Electrical Motor.** 



## **Rotary Turnstile Gate**

| <b>Operating Duty</b>  |                            |
|------------------------|----------------------------|
| Application:           | Flow control and isolation |
| Type of Mounting:      | Floor Mounted Socket       |
| Type of Media:         | Water and Sewage           |
| <b>Operating Head:</b> | Up to top of door          |
|                        |                            |

| Options     |                                                                |
|-------------|----------------------------------------------------------------|
| Size Range: | Any size from 1000mm to 2000mm in square or rectangular format |

## **Construction Materials**

| ITEM | DESCRIPTION    | MATERIAL                        |
|------|----------------|---------------