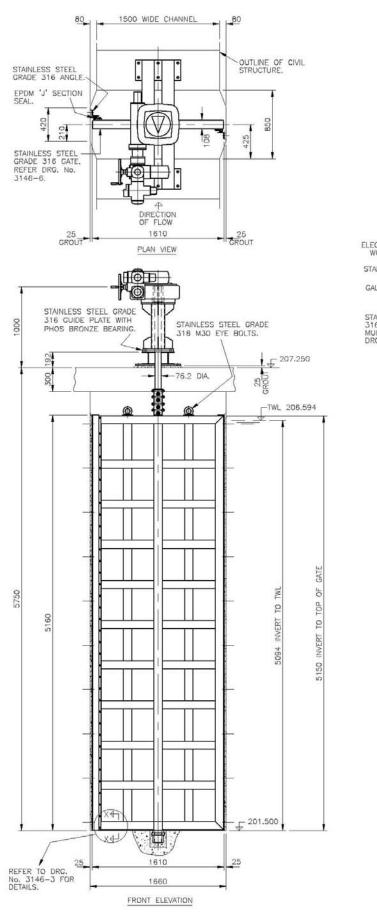

MATERIAL                        |
|------|----------------|---------------------------------|
| 1    | Frame          | Mild Steel, BS 4360 Gr 43A      |
|      |                | Stainless Steel, BS 970 Gr 304  |
|      |                | Stainless Steel, BS 970 Gr 316  |
| 2    | Door           | Mild Steel, BS 4360 Gr 43A      |
|      |                | Stainless Steel, BS 970 Gr 304  |
|      |                | Stainless Steel, BS 970 Gr 316  |
| 3    | Seals          | Neoprene                        |
| 4    | Stem           | Stainless Steel, BS 970 Gr 304  |
|      |                | Stainless Steel, BS 970 Gr 316  |
| 5    | Fasteners      | Stainless Steel, BS 6105, Gr A4 |
| 6    | Operating Gear | See Operating Gear Section      |

## TYPICAL DRAWING OF ROTARY TURNSTILE GATE