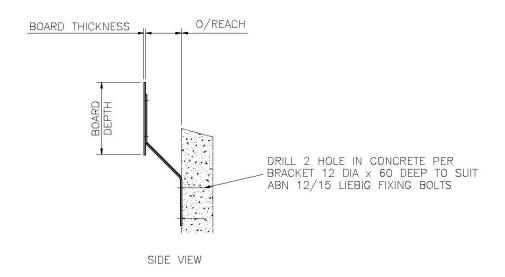

Scumboards are located on Wall-Mounting Brackets, 150 mm inwards from the Weirplates.

Other outreaches available on request.