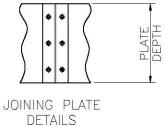

ange of Scumboards are manufactured from a RPC plastic material specifically designed for use with this equipment. This material has advantages over the traditional GRP as follows: -

- 1. Recycled polycarbonate is environmentally sound
- 2. RPC is virtually unbreakable
- 3. RPC will not splinter during drilling
- 4. No need to seal the edges after trimming
- 5. Thickness range available 5, 6 and 8
- 6. RPC offers good weather resistance
- 7. RPC is light in weight with a specific gravity of 1-2
- 8. Specified by the major water companies

Scumboards are located on Wall-Mounting Brackets, 150 mm inwards from the Weirplates.

Other outreaches available on request.



# RPC PLASTIC SCUMBOARDS

## SCUMBOARD TYPE 1 TO SUIT CIRCULAR TANKS







## SCUMBOARD TYPE 2 TO SUIT RECTANGULAR TANKS





## SCUMBOARD TYPE 3 TO SUIT TANK ENDS