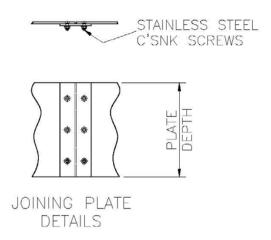

Scumboards are located on Wall-Mounting Brackets, 150 mm inwards from the Weirplates.

Other outreaches available on request.