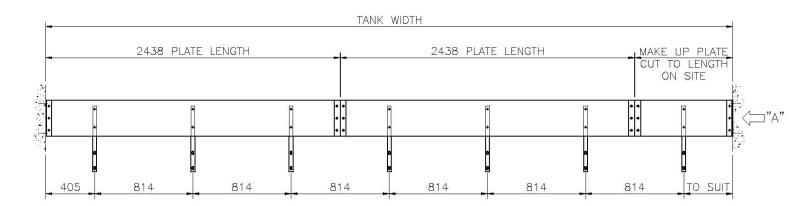

## SCUMBOARD TYPE 2 TO SUIT RECTANGULAR TANKS

Scumboards are located on Wall-Mounting Brackets, 150 mm inwards from the Weirplates.

Other outreaches available on request.