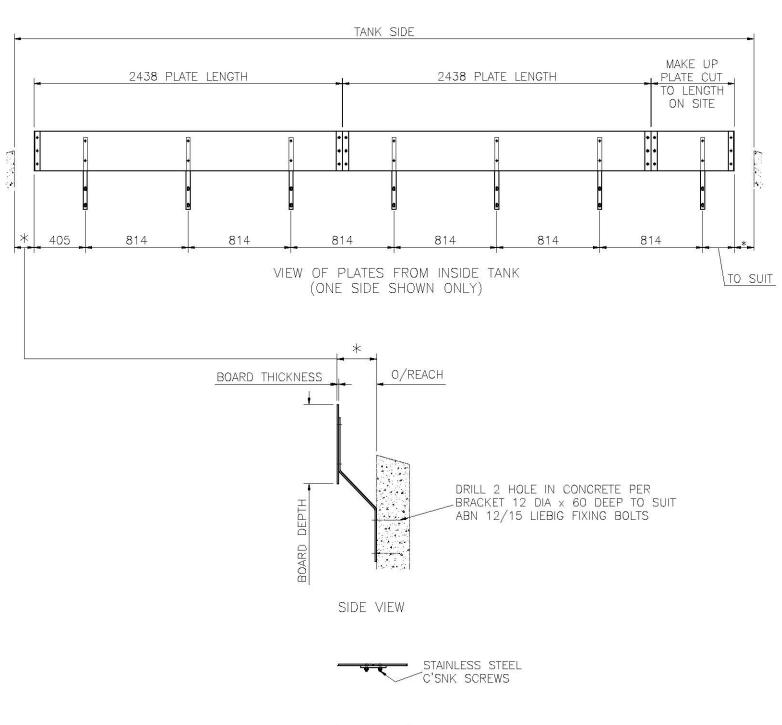

## SCUMBOARD TYPE 1 TO SUIT CIRCULAR TANKS

Scumboards are located on Wall-Mounting Brackets, 150 mm inwards from the Weirplates.

Other outreaches available on request.