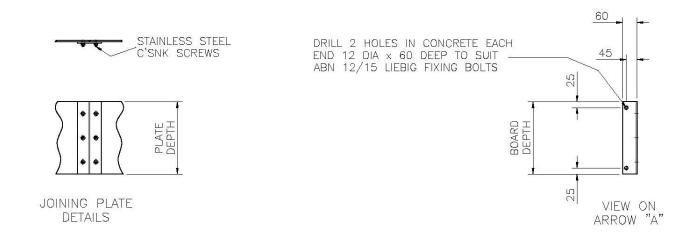

## SCUMBOARD TYPE 3 TO SUIT TANK ENDS

Scumboards are located on Wall-Mounting Brackets, 150 mm inwards from the Weirplates.

Other outreaches available on request.