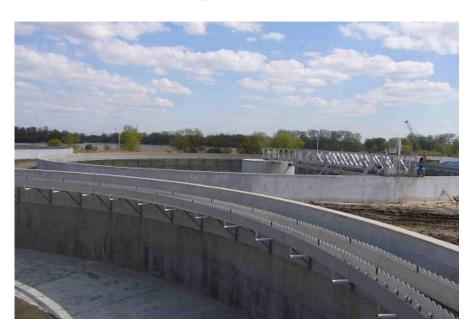

### **RPC PLASTIC SCUMBOARDS**

Many settlement and distribution tanks require the need to separate the scum from the clear water and most tanks will require a weirplate and scumboard located on it perimeter.

Scumboards are also often used as a Barrier/Baffle.

Our range of Scumboards are manufactured from a RPC plastic material specifically designed for use with this equipment. This material has advantages over the traditional GRP as follows: -

Scumboards are located on Wall-Mounting Brackets, 150 mm inwards from the Weirplates.

Other outreaches available on request.