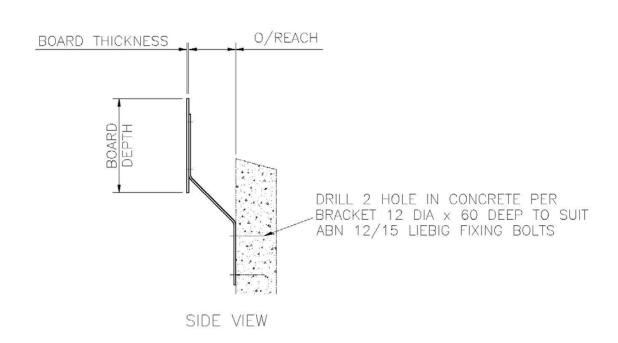

Scumboards are located on Wall-Mounting Brackets, 150 mm inwards from the Weirplates.

Other outreaches available on request.