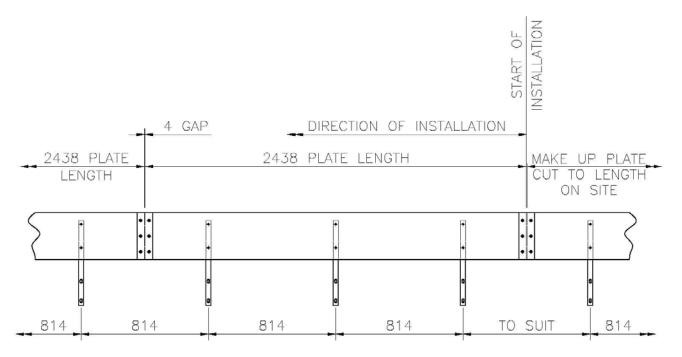

Scumboards are located on Wall-Mounting Brackets, 150 mm inwards from the Weirplates.

Other outreaches available on request.