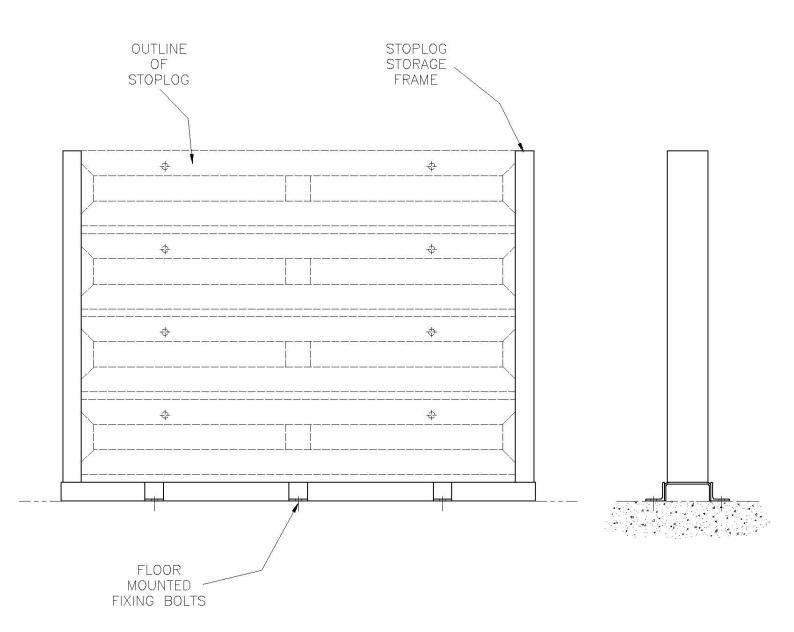

erial available can be either 304SS or 316SS.

# TOPLOG STORAGE KACI

# **Stoplog Storage Racks**

| Construction Materials |              |                        |
|------------------------|--------------|------------------------|
| Item                   | Description  | Materials              |
| 1                      | Rack         | GMS, PMS, 304SS, 316SS |
| 2                      | Guides       | HDPE                   |
| 3                      | Fixing Bolts | ZPS, A4                |

| Options |                            |  |
|---------|----------------------------|--|
| Type    | Description                |  |
| 1       | Floor Mounting-Single Lane |  |
| 2       | Wall Mounting-Single Lane  |  |
| 3       | Floor Mounting-Multi-lane  |  |

### STOPLOG STORAGE RACK TYPE 1



SINGLE LANE FLOOR MOUNTED

### STOPLOG STORAGE RACK TYPE 2



SINGLE LANE WALL MOUNTED

## STOPLOG STORAGE RACK TYPE 3





## MULTIPLE LANE FLOOR MOUNTED