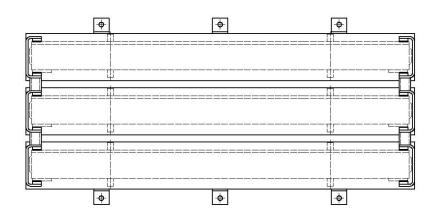

s |              |                        |
|------------------------|--------------|------------------------|
| Item                   | Description  | Materials              |
| 1                      | Rack         | GMS, PMS, 304SS, 316SS |
| 2                      | Guides       | HDPE                   |
| 3                      | Fixing Bolts | ZPS, A4                |

| Options |                            |  |
|---------|----------------------------|--|
| Type    | Description                |  |
| 1       | Floor Mounting-Single Lane |  |
| 2       | Wall Mounting-Single Lane  |  |
| 3       | Floor Mounting-Multi-lane  |  |

### STOPLOG STORAGE RACK TYPE 1



SINGLE LANE FLOOR MOUNTED

### STOPLOG STORAGE RACK TYPE 2



SINGLE LANE WALL MOUNTED

## STOPLOG STORAGE RACK TYPE 3





## MULTIPLE LANE FLOOR MOUNTED