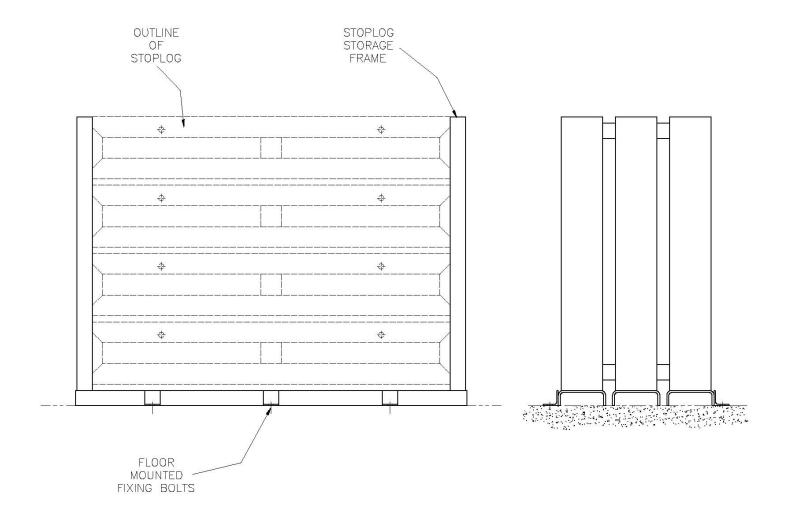

|              |                        |
|------------------------|--------------|------------------------|
| Item                   | Description  | Materials              |
| 1                      | Rack         | GMS, PMS, 304SS, 316SS |
| 2                      | Guides       | HDPE                   |
| 3                      | Fixing Bolts | ZPS, A4                |

| Options |                            |  |
|---------|----------------------------|--|
| Type    | Description                |  |
| 1       | Floor Mounting-Single Lane |  |
| 2       | Wall Mounting-Single Lane  |  |
| 3       | Floor Mounting-Multi-lane  |  |

### STOPLOG STORAGE RACK TYPE 1



SINGLE LANE FLOOR MOUNTED

### STOPLOG STORAGE RACK TYPE 2



SINGLE LANE WALL MOUNTED

## STOPLOG STORAGE RACK TYPE 3





## MULTIPLE LANE FLOOR MOUNTED