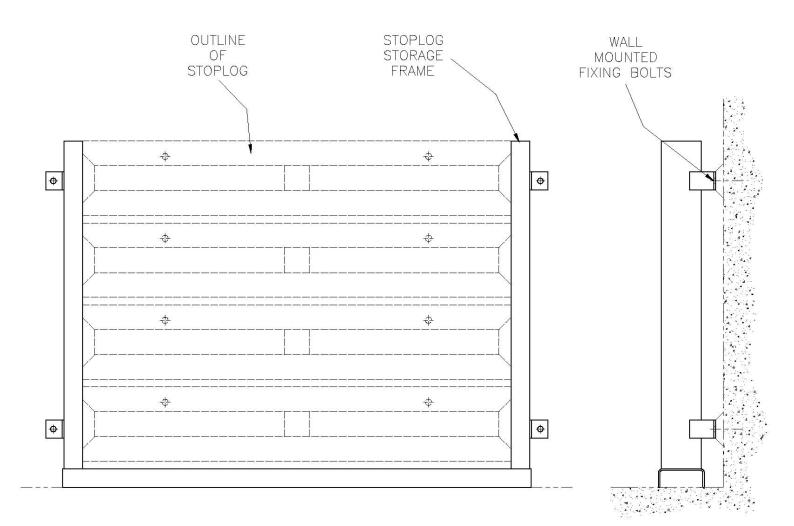

E KACI

# **Stoplog Storage Racks**

| Construction Materials |              |                        |
|------------------------|--------------|------------------------|
| Item                   | Description  | Materials              |
| 1                      | Rack         | GMS, PMS, 304SS, 316SS |
| 2                      | Guides       | HDPE                   |
| 3                      | Fixing Bolts | ZPS, A4                |

| Options |                            |  |
|---------|----------------------------|--|
| Type    | Description                |  |
| 1       | Floor Mounting-Single Lane |  |
| 2       | Wall Mounting-Single Lane  |  |
| 3       | Floor Mounting-Multi-lane  |  |

### STOPLOG STORAGE RACK TYPE 1



SINGLE LANE FLOOR MOUNTED

### STOPLOG STORAGE RACK TYPE 2



SINGLE LANE WALL MOUNTED

## STOPLOG STORAGE RACK TYPE 3





## MULTIPLE LANE FLOOR MOUNTED