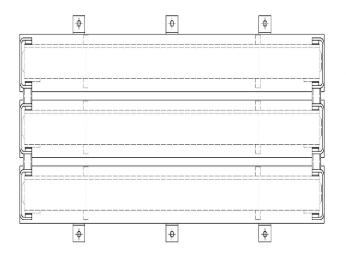

# TREBLE R FABRICATIONS

UNIT 42 - CROSSGATE ROAD - PARK FARM INDUSTRIAL ESTATE - REDDITCH - WORCS - B987SN

tel 01527 503 303 - fax 01527 503 325 - web www.treblerfabrications.co.uk

### **STOPLOG STORAGE RACKS**



In many situations the client will require the Stoplogs removing from the working chamber and temporarily storing in a suitable location. Either onto a wall face to reduce space or locally to working chamber directly onto the floor via mechanical fixing bolts.

÷ ÷

Many applications dictate the need for multi-lane storage racks. Not just for storing the Stoplog, but also the need for storage of the Semi-Automatic lifting beam provided.

Generally all Stoplog storage racks regardless of type selection are supplied in Hot Dip Galvanised Mild Steel.

However optional material available can be either 304SS or 316SS.

# TOPLOG STORAGE KACI

# **Stoplog Storage Racks**

| Construction Materials |              |                        |
|------------------------|--------------|----------------