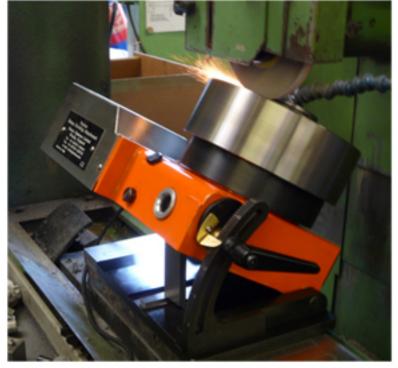

## Penico Series III Rotary Table

Inclinable sine table for quick angle settings 0 - 45°.

Motor and Electronic Controller - Waterproof to 1P54 standard. Variable speed control 0 -150 RPM.

Rugged construction - suitable for Toolroom and Production work achieving surface flatness of 0,005mm.

Slim product profile for ease of access into standard and CNC Surface Grinders operating within flood coolant and enclosed guarding.

Fitted with standard 200mm Diameter

Permanent Magnetic Chuck with optional workholding e.g. circular tables and self centering chucks.

Fully sealed unit proving for low maintenance costs and long life.

Total flexibility - easily moved around the workshop and suitable for a wide area of applications, inclusive of Precision seals Discs and Rings and Prototype Components.