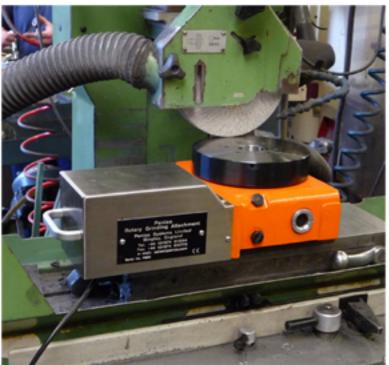

## Penico Series III Rotary Table

Inclinable sine table for quick angle settings 0 - 45°.

Motor and Electronic Controller - Waterproof to 1P54 standard. Variable speed control 0 -150 RPM.

Rugged construction - suitable for Toolroom and Production work achieving surface flatness of 0,005mm.

Slim product profile for ease of access into standard and CNC Surface Grinders operating within flood coolant and enclosed guarding.

Fitted with standard 200mm Diameter

Permanent Magnetic Chuck with optional workholding e.g. circular tables and self centering chucks.

Fully sealed unit proving for low maintenance costs and long life.

Total flexibility - easily moved around the workshop and suitable for a wide area of applications, inclusive of Precision seals Discs and Rings and Prototype Components.