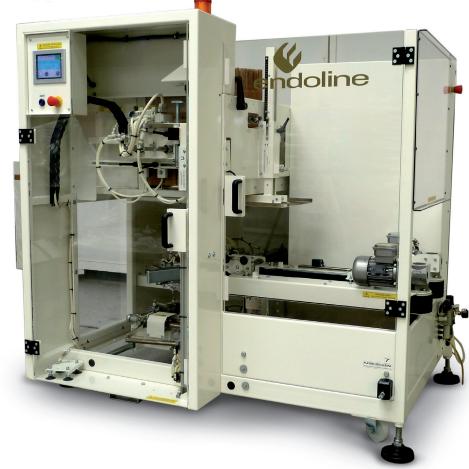

The Endoline 200 Series has become one of the most successful case erector designs in over 30 years of production. Key to the success of the type 227 (self-adhesive tape) and type 228 (hot melt glue) case erectors is the ability to run at speeds of up to 22 cases per minute. There are a number of unique features that combine to make the 227/228 Case Erector extremely efficient, reliable and versatile while handling a wide variety of case sizes and styles.

#### **Dual Opposing Vacuum Case Opening**

This unique design feature ensures that each case is opened positively from both sides. It ensures the efficient and reliable opening of cases, and overcomes problems that can be associated with stiff board and glue migration from the manufacturer's joint.

#### **Robust Construction**

High quality components, housed in a robust, computer designed chassis allow for minimal servicing. Designed for the rigours of typical end-ofline packaging environments.