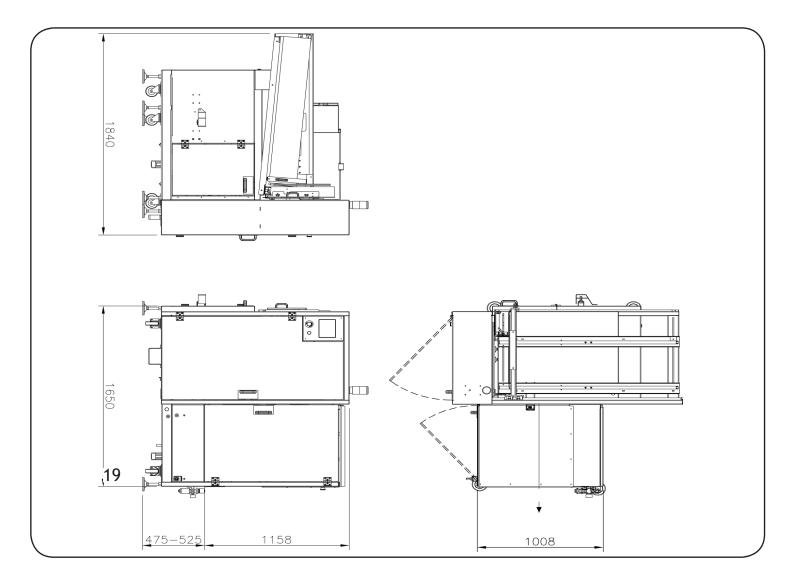

#### Case Dimensions (mm).

|                 | Length | Width | Height (open) |
|-----------------|--------|-------|---------------|
| 227/228 Minimum | 160    | 100   | 150           |
| Maximum         | 400    | 300   | 400           |

Speed Up to 22 cases per minute

Electrical Supply 400V 3Ø 50Hz E+N 3A/Phase

Tape Size (Type 247) Standard: up to 50mm wide Pneumatics

5.5 bar 610l/min free air at 22 cases per min (12mm connection)

Machine Finish Mild steel, powder coated white (RAL 9010) or stainless steel