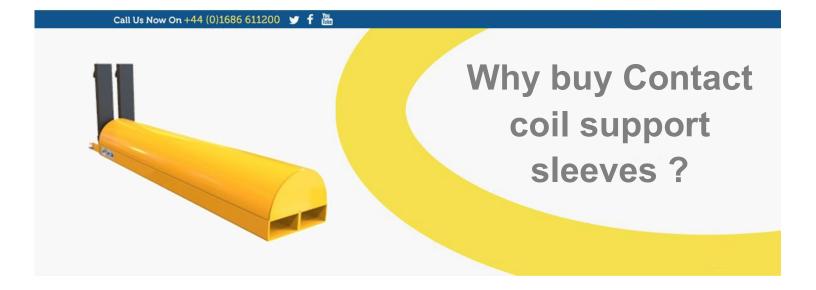

# **Reduce Manual Handling:**

Designed for handling rolled products, Contact's coil support sleeves, with their domed top surface, minimises damage to the product being handled whilst helps increase productivity and reducing manual handling costs.

## **Secure Fitting:**

To ensure the coil support sleeve is safety secured to the forklift forks, Contact's coil support sleeves all come fitted with heel pin retention, locking the fork sleeves to the rear of the fork.