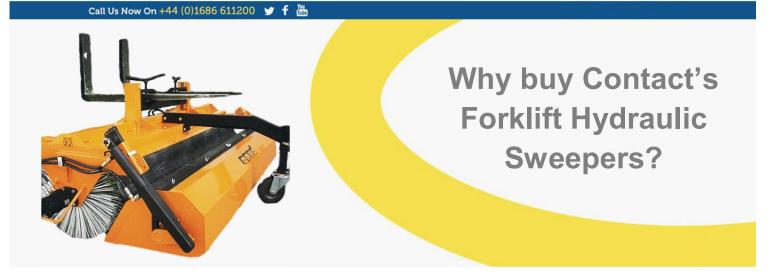

## **Robust & Reliable:**

Designed with a stable and rigid construction with enclosed machine casing, Contact's forklift rotary sweepers offer virtually dust free sweeping, in a 'fit for purpose' and resiliant fashion.

## **Heavy Duty Brush:**

To widthstand the rigours of all types of sweeping environments, Contact's rotary sweeper comes supplied with a main steel/ppn mix heavy duty sweeping brush, offering long lasting and durable sweeping.

## **Collection Hopper:**

To make sure the debris is swept up in a clean and tidy fashion, Contact's rotary forklift sweepers come supplied with a large volumetric collection hopper, easily operable from within the cab of the lift truck.