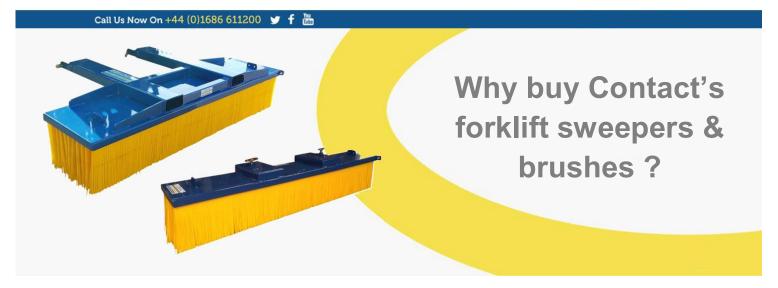

# **Effective Sweeping:**

Available with either 5 rows, 8 rows or 11 rows of polypropylene bristles, Contacts's range of forklift sweepers and brushes prove an effective solution to forklift yard sweeping.