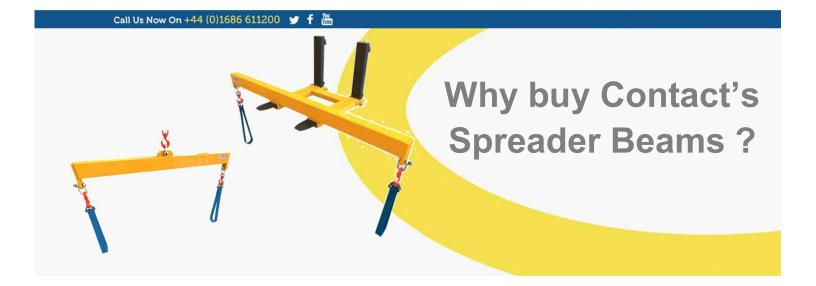

## **Crane Slung or Forklift Mounted:**

Offering full versatility of available plant machinery on site, Contact's spreader beams can be supplied with either a central lifting eye for crane hook mounting, or a set of fork pockets for forklift mounting.