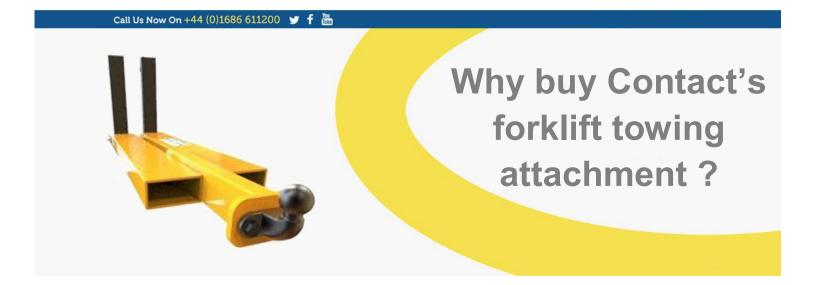

#### Versatile:

Supplied with a 50mm ball hitch and pin for maximum usage, Contact's forklift towing attachment proves suitable for use with most trailer hitches on the market.

## **Easy Fitment:**

With 1200mm long fork pockets, to suit the most common forklift fork length on the market, Contact's towing hitch attachment is easily fitted to the lift truck forks with simple 'drive in' operation.

### Safe Securement:

Utilising heel pin retention, Contact's forklift towing attachment is safely secured to the lift truck forks.

We hope the above helps demonstrate the quality and safety aspects of a Contact forklift towing attachment, and in doing so, we welcome the opportunity to supply you with a high quality tow hitch attachment that will assist in your towing needs