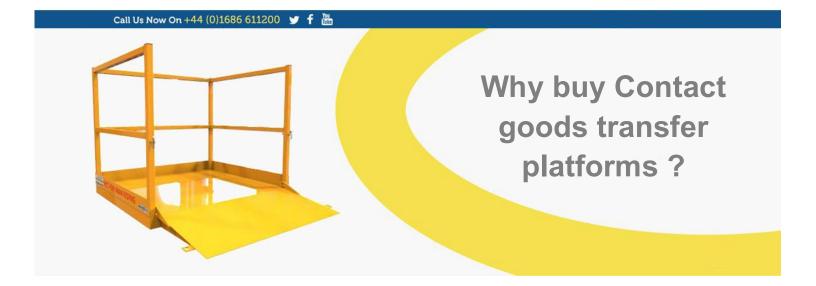

# **Handle Products Safely:**

Goods that are to big or awkward to be manually or forklift handled, can be easily handled using one of Contact's goods carrying platforms. Safe transfer of products can be accomplished in a risk free manner.

## **Easy Loading & Un-Loading:**

Fitted with a 20 degree ramp, wheeled products can be easily loaded and unloaded into the forklift transfer platform.

## **Positive Locking To Forklift:**

To securely fasten the Contact forklift transfer platform to the forklift, heel retention pins are used to pin the forklift platform to the forks of the truck.