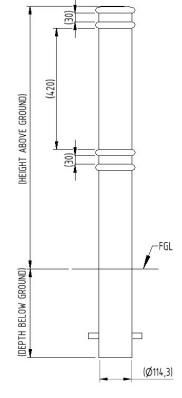

## **Product details**

- 900mm height above ground
- 114mm diameter
- 3mm wall thickness

- Concrete in 300mm (below ground)
- Price excludes fixing down bolts and padlock to secure
- Socket 300mm (below ground)