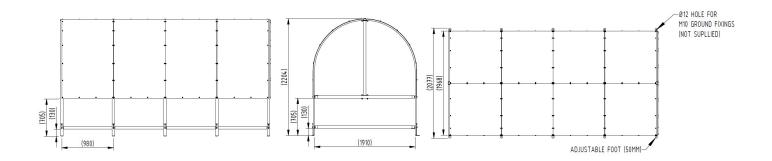

## **Product details**

- 3970mm x 2077mm (length x width)
- 2204mm height (above ground)
- Available bolt down only

- Framework manufactured from 50mm x 25mm mild steel
- · 4mm PETG clear sheeting
- Each adjustable foot requires 1 x 10mm bolt