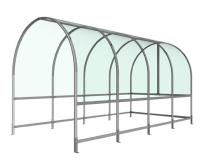

## Trolley Shelter 2m x 4m Galvanised Steel Frame

The perfect product for every retail establishment, the AUTOPA Trolley Shelter will keep your shopping trolleys dry and organised at all times. With a contemporary modular design, this shelter is designed to fit within a standard car parking space. A single shelter will store up to 36 standard sized trolleys. Extension bays can be added to the shelter to increase the storage available as required.

Manufactured from mild steel and 4mm PETG roofing, all of our trolley shelters are galvanised as standard to ensure their longevity.

Available bolt down only.

<u>Part Number</u> <u>Description</u> 138 000 500 Trolley Shelter, Galvanised Weight (kg) 254kg