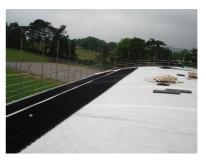

## **Solution**

Gables UK Ltd installed a root resistant 25 year waterproof system over the Kingspan Envirodeck Profile metal decking. We then installed a growing medium and sedum blanket to soften the building and roof line, whilst helping to offset the carbon footprint of the building.