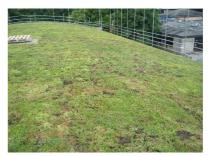

## **Solution**

Gables UK Ltd installed a root resistant 25 year waterproof system over the Kingspan Envirodeck Profile metal decking. We then installed a growing medium and sedum blanket to soften the building and roof line, whilst helping to offset the carbon footprint of the building.

You can see how well the final result fits in with its surroundings.

**Contact us:** 

E: info@gablesukltd.co.uk

T: 0845 194 8666