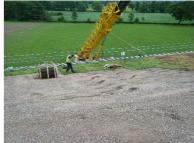

## **Solution**

Gables UK Ltd installed a root resistant 25 year waterproof system over the Kingspan Envirodeck Profile metal decking. We then installed a growing medium and sedum blanket to soften the building and roof line, whilst helping to offset the carbon footprint of the building.