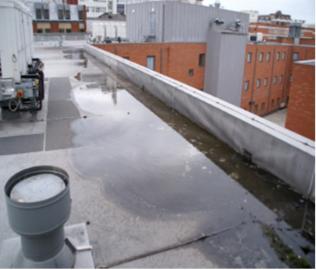

## **Case Study**

Project: Product/System: Premier Inn, Manchester Sika Liquid Plastics Decothane Beta 10 Waterproofing System 3000m<sup>2</sup>

Size:

Before ....

This busy city centre hotel in Manchester had a single ply waterproofing system on top of insulation and a concrete deck. The single ply had begun to fail and many previous repairs had been carried out. The client was now looking for a complete waterproofing system that would solve all of the roof problems.