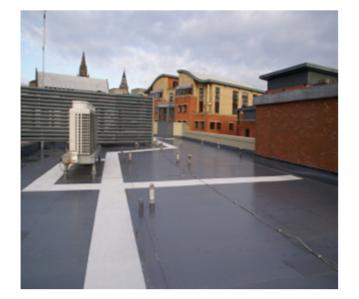

After....

## **Solution**

A Decothane Beta 10 system from Liquid Plastics was specified. This is a cold, liquid applied system that cures to form a completely seamless waterproof membrane. The single ply was first primed using Liquid Plastics' Quick Cure Primer before installing the new waterproofing. The full waterproofing system consists of a Decothane Base Coat, reinforced with Reemat glass fibre matting. and completed with a Decothane Top Coat in Slate Grey. Walkway areas were also highlighted using white Decothane.