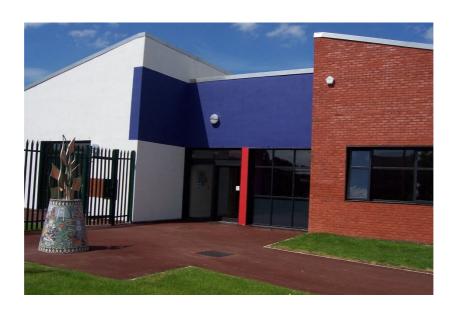

## **Case Study**

Project: Sure Start, St Helens

Product/System: Polymer Modified Render System with Protective Coating

Size: 230m<sup>2</sup>

## **Problem**

This was a new build project where the client wanted a high quality render finish with strong stimulating colours that would provide a maintenance free solution of a minimum period of 15 years.

## **Solution**

Gables carried out sample panels to obtain texture and colour match requirements. Then applied a high performance polymer-modified render system with excellent adhesion to the brickwork. This was over-coated with a compatible 15-year BBA certified weatherproof protective coating, specially manufactured to the client's specified Ral colours. The whole job was completed on time and on budget.