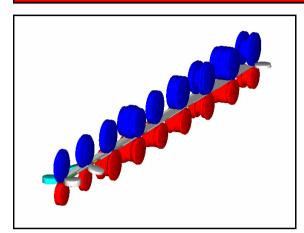

### Performance

17 + 2 Slot Punching System for Angle Iron.

(sizes 45x45, 50x50, 75x50)

Max component length : 2730mm

A hydraulically actuated punching system for Angle Iron for use in Pallisade Fencing Systems. The system includes facility to punch 17 holes and 2 slots simultaneously in every part.