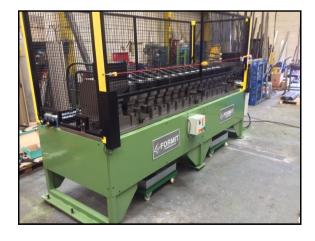

### Performance

17 + 2 Slot Punching System for Angle Iron.

(sizes 45x45, 50x50, 75x50)

Max component length : 2730mm

A hydraulically actuated punching system for Angle Iron for use in Pallisade Fencing Systems. The system includes facility to punch 17 holes and 2 slots simultaneously in every part.

This new Formit system includes an air actuated part loading shuttle for easy & safe loading and unloading of the machinery.

Full interlocked safety guarding with light beams covering access points.