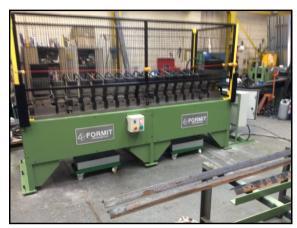

### Performance

17 + 2 Slot Punching System for Angle Iron.

(sizes 45x45, 50x50, 75x50)

Max component length : 2730mm

A hydraulically actuated punching system for Angle Iron for use in Pallisade Fencing Systems. The system includes facility to punch 17 holes and 2 slots simultaneously in every part.

This new Formit system includes an air actuated part loading shuttle for easy & safe loading and unloading of the machinery.

Full interlocked safety guarding with light beams covering access points.