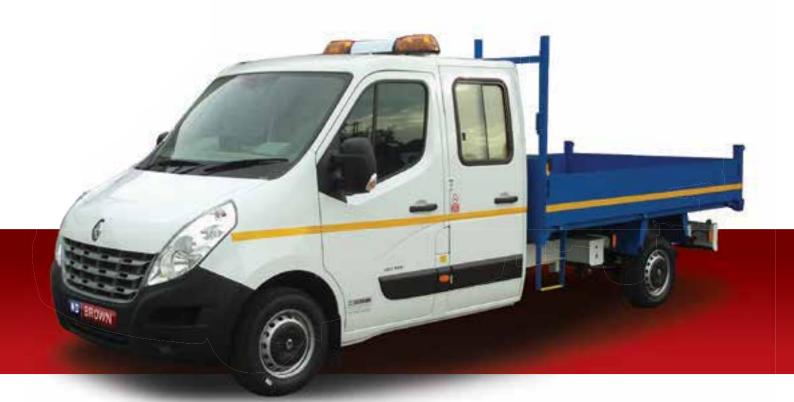

# **3.5 Tonne Single/Double Cab Tipper.**

### Vehicle Specification

- Single and double cab options.
- Lightweight tipper body.
- Single drop side.
- Access steps and grab handles.
- Tow bar with electrics.
- Tool storage lockers available on request.
- Tow bar, reverse camera, beacon bar, chapter 8.
- Ladder gantry.
- Available for short long term hire.
- Delivery/Collection service available.