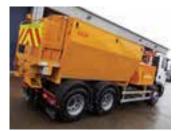

### 7.5 Tonne GVW Twin Chamber Hot Box

### Vehicle Specification

- Single chamber options available.
- Fully insulated containers.
- Dedicated to chassis for maximum payload.
- Capacity 2 cubic metres.
- Payload 3 Tonnes (approx).
- Thermostatically controlled gas system.
- Twin and single chamber options.
- Tow bar, reverse camera, beacon bar, chapter 8.
- Gas bottle lifting crane.
- Available for short long term hire.
- Delivery/Collection service available.