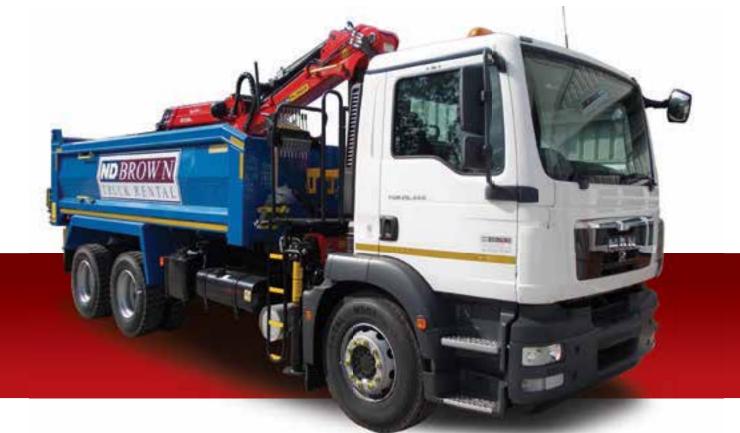

### 32 Tonne GVW Tipper / Grab

### Vehicle Specification

- Fixed side heavy duty muckaway tipping body.
- Twin stand up controls.
- Full chapter 8 high resolution reflective chevrons.
- Access steps and grab handles.
- Tow bar with electrics.
- Front to back sheet option available.
- Tow bar, reverse camera, beacon bar, chapter 8.
- Fixed or Hydraulic wacker plate carrier.
- Available for short long term hire.
- Delivery/Collection service available.

### 26 Tonne GVW Tipper / Grab

### Vehicle Specification

- Fixed side heavy duty muckaway tipping body.
- Twin stand up controls.
- Full chapter 8 high resolution reflective chevrons.
- Access steps and grab handles.
- Tow bar with electrics.
- Front to back sheet option available.
- Tow bar, reverse camera, beacon bar, chapter 8.
- Payload of approx 12 Tonnes.
- Available for short long term hire.
- Delivery/Collection service available.