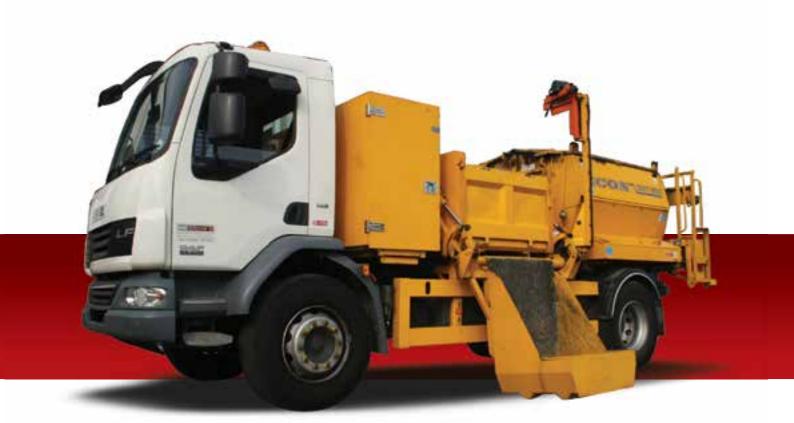

### 12 Tonne GVW Twin Chamber Hot Box

### Vehicle Specification

- Fully insulated containers.
- Dedicated to chassis for maximum payload.
- Capacity 3 cubic metres.
- Payload 6 Tonnes (approx).
- Thermostatically controlled gas system.
- Twin chamber 60/40 split.
- Tow bar, reverse camera, beacon bar, chapter 8.
- Gas bottle lifting crane.
- Available for short long term hire.
- Delivery/Collection service available.