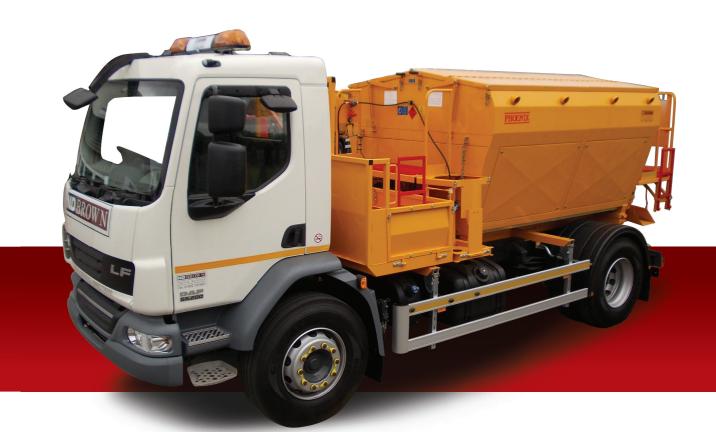

### 7.5 Tonne GVW Twin Chamber Hot Box

### Vehicle Specification

- Single chamber options available.
- Fully insulated containers.
- Dedicated to chassis for maximum payload.
- Capacity 2 cubic metres.
- Payload 3 Tonnes (approx).
- Thermostatically controlled gas system.
- Twin and single chamber options.
- Tow bar, reverse camera, beacon bar, chapter 8.
- Gas bottle lifting crane.
- Available for short long term hire.
- Delivery/Collection service available.