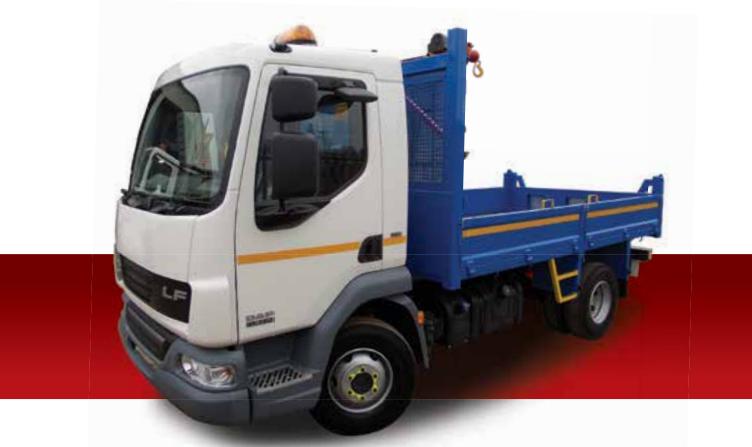

### 7.5 Tonne GVW Drop side

### Vehicle Specification

- Long wheelbase options available.
- Alloy plank drop sides.
- Lightweight body with hardwood flooring
- Double drop sides.
- Access steps and grab handles.
- Tow bar with electrics.
- Hand rails around body.
- Tow bar, reverse camera, beacon bar, chapter 8.
- Tool storage pod option.
- Available for short long term hire.
- Delivery/Collection service available.