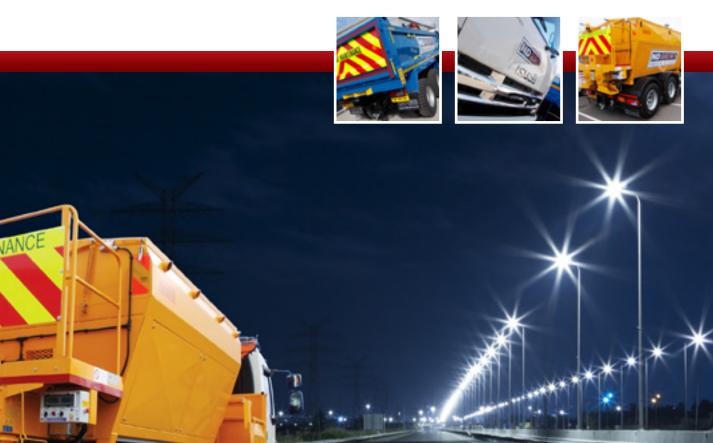

### 7.5 Tonne GVW Twin Chamber Hot Box

### Vehicle Specification

- Single chamber options available.
- Fully insulated containers.
- Dedicated to chassis for maximum payload.
- Capacity 2 cubic metres.
- Payload 3 Tonnes (approx).
- Thermostatically controlled gas system.
- Twin and single chamber options.
- Tow bar, reverse camera, beacon bar, chapter 8.
- Gas bottle lifting crane.
- Available for short long term hire.
- Delivery/Collection service available.