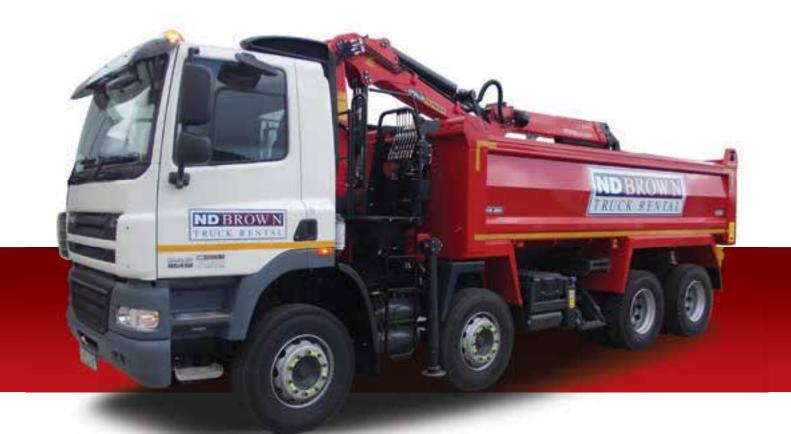

### 32 Tonne GVW Tipper / Grab

### Vehicle Specification

- Fixed side heavy duty muckaway tipping body.
- Twin stand up controls.
- Full chapter 8 high resolution reflective chevrons.
- Access steps and grab handles.
- Tow bar with electrics.
- Front to back sheet option available.
- Tow bar, reverse camera, beacon bar, chapter 8.
- Fixed or Hydraulic wacker plate carrier.
- Available for short long term hire.
- Delivery/Collection service available.