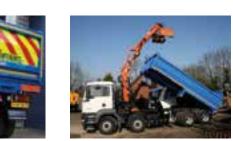

### 32 Tonne GVW Tipper / Grab

### Vehicle Specification

- Fixed side heavy duty muckaway tipping body.
- Twin stand up controls.
- Full chapter 8 high resolution reflective chevrons.
- Access steps and grab handles.
- Tow bar with electrics.
- Front to back sheet option available.
- Tow bar, reverse camera, beacon bar, chapter 8.
- Fixed or Hydraulic wacker plate carrier.
- Available for short long term hire.
- Delivery/Collection service available.

### 26 Tonne GVW Tipper / Grab

### Vehicle Specification

- Fixed side heavy duty muckaway tipping body.
- Twin stand up controls.
- Full chapter 8 high resolution reflective chevrons.
- Access steps and grab handles.
- Tow bar with electrics.
- Front to back sheet option available.
- Tow bar, reverse camera, beacon bar, chapter 8.
- Payload of approx 12 Tonnes.
- Available for short long term hire.
- Delivery/Collection service available.