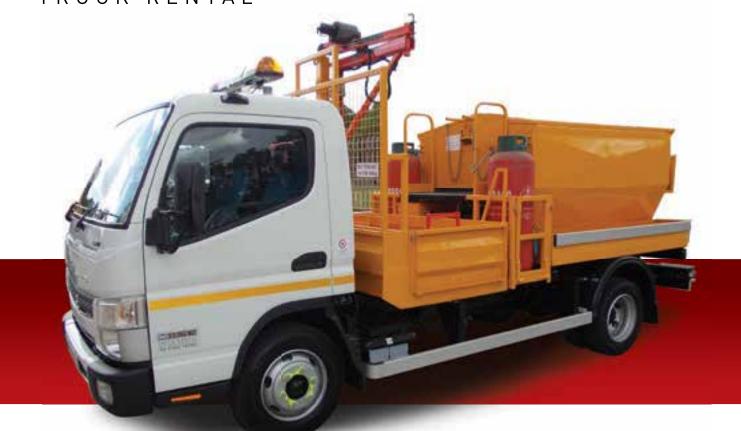

### 7.5 Tonne GVW Twin Chamber Hot Box

### Vehicle Specification

- Single chamber options available.
- Fully insulated containers.
- Dedicated to chassis for maximum payload.
- Capacity 2 cubic metres.
- Payload 3 Tonnes (approx).
- Thermostatically controlled gas system.
- Twin and single chamber options.
- Tow bar, reverse camera, beacon bar, chapter 8.
- Gas bottle lifting crane.
- Available for short long term hire.
- Delivery/Collection service available.