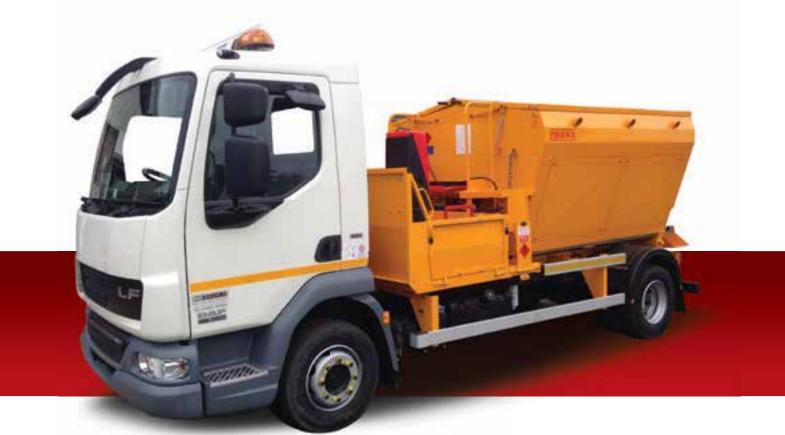

### 7.5 Tonne GVW Twin Chamber Hot Box

### Vehicle Specification

- Single chamber options available.
- Fully insulated containers.
- Dedicated to chassis for maximum payload.
- Capacity 2 cubic metres.
- Payload 3 Tonnes (approx).
- Thermostatically controlled gas system.
- Twin and single chamber options.
- Tow bar, reverse camera, beacon bar, chapter 8.
- Gas bottle lifting crane.
- Available for short long term hire.
- Delivery/Collection service available.