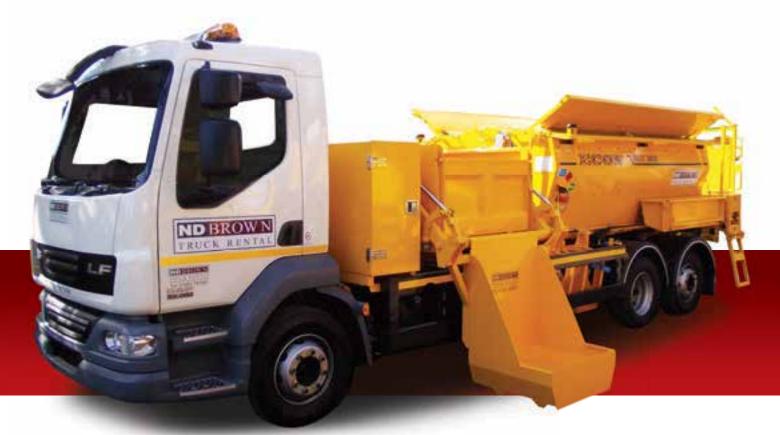

# Vehicle Hire & Hot Box Specialists

www.ndbrown.co.uk

# ND BROWN

### 7.5 Tonne GVW Twin Chamber Hot Box

### Vehicle Specification

- Single chamber options available.
- Fully insulated containers.
- Dedicated to chassis for maximum payload.
- Capacity 2 cubic metres.
- Payload 3 Tonnes (approx).
- Thermostatically controlled gas system.
- Twin and single chamber options.
- Tow bar, reverse camera, beacon bar, chapter 8.
- Gas bottle lifting crane.
- Available for short long term hire.
- Delivery/Collection service available.