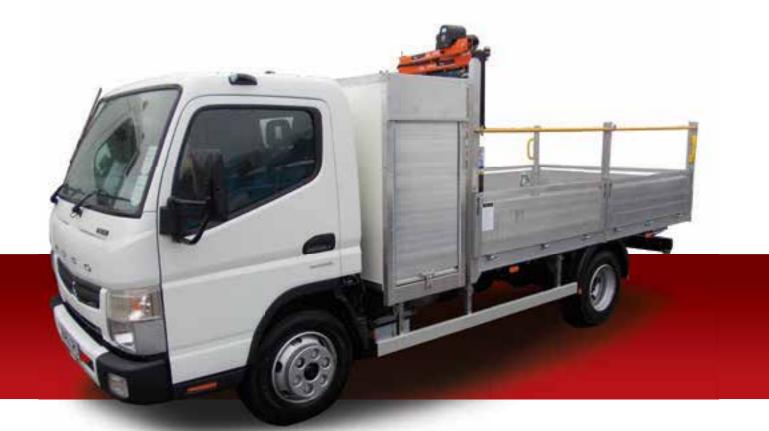

### 7.5 Tonne GVW Drop side

### Vehicle Specification

- Long wheelbase options available.
- Alloy plank drop sides.
- Lightweight body with hardwood flooring
- Double drop sides.
- Access steps and grab handles.
- Tow bar with electrics.
- Hand rails around body.
- Tow bar, reverse camera, beacon bar, chapter 8.
- Tool storage pod option.
- Available for short long term hire.
- Delivery/Collection service available.