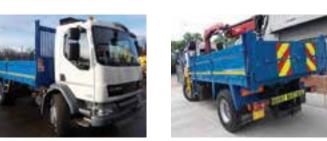

### 7.5 Tonne GVW Drop side

### Vehicle Specification

- Long wheelbase options available.
- Alloy plank drop sides.
- Lightweight body with hardwood flooring
- Double drop sides.
- Access steps and grab handles.
- Tow bar with electrics.
- Hand rails around body.
- Tow bar, reverse camera, beacon bar, chapter 8.
- Tool storage pod option.
- Available for short long term hire.
- Delivery/Collection service available.