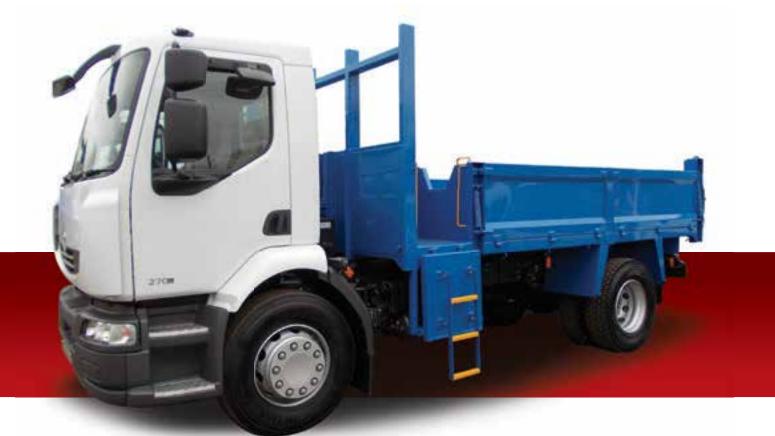

### 7.5 Tonne GVW Drop side

### Vehicle Specification

- Long wheelbase options available.
- Alloy plank drop sides.
- Lightweight body with hardwood flooring
- Double drop sides.
- Access steps and grab handles.
- Tow bar with electrics.
- Hand rails around body.
- Tow bar, reverse camera, beacon bar, chapter 8.
- Tool storage pod option.
- Available for short long term hire.
- Delivery/Collection service available.