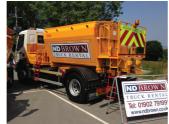

### 7.5 Tonne GVW Twin Chamber Hot Box

### Vehicle Specification

- Single chamber options available.
- Fully insulated containers.
- Dedicated to chassis for maximum payload.
- Capacity 2 cubic metres.
- Payload 3 Tonnes (approx).
- Thermostatically controlled gas system.
- Twin and single chamber options.
- Tow bar, reverse camera, beacon bar, chapter 8.
- Gas bottle lifting crane.
- Available for short long term hire.
- Delivery/Collection service available.