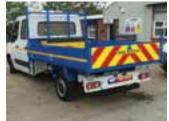

# **3.5 Tonne Single/Double Cab Tipper.**

### Vehicle Specification

- Single and double cab options.
- Lightweight tipper body.
- Single drop side.
- Access steps and grab handles.
- Tow bar with electrics.
- Tool storage lockers available on request.
- Tow bar, reverse camera, beacon bar, chapter 8.
- Ladder gantry.
- Available for short long term hire.
- Delivery/Collection service available.