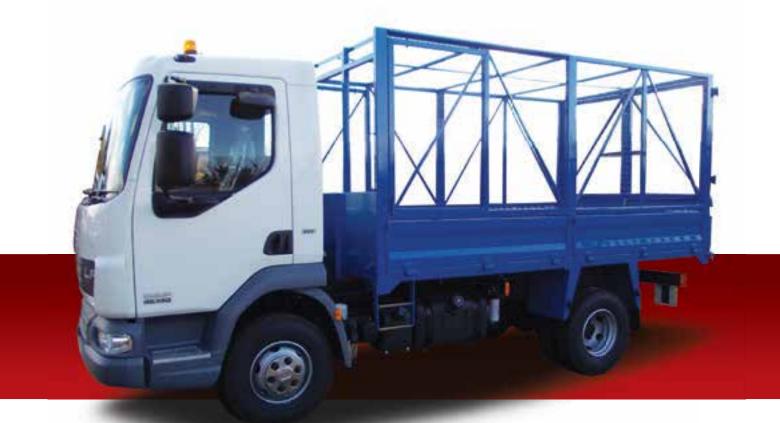

### 7.5 Tonne GVW Twin Chamber Hot Box

### Vehicle Specification

- Single chamber options available.
- Fully insulated containers.
- Dedicated to chassis for maximum payload.
- Capacity 2 cubic metres.
- Payload 3 Tonnes (approx).
- Thermostatically controlled gas system.
- Twin and single chamber options.
- Tow bar, reverse camera, beacon bar, chapter 8.
- Gas bottle lifting crane.
- Available for short long term hire.
- Delivery/Collection service available.