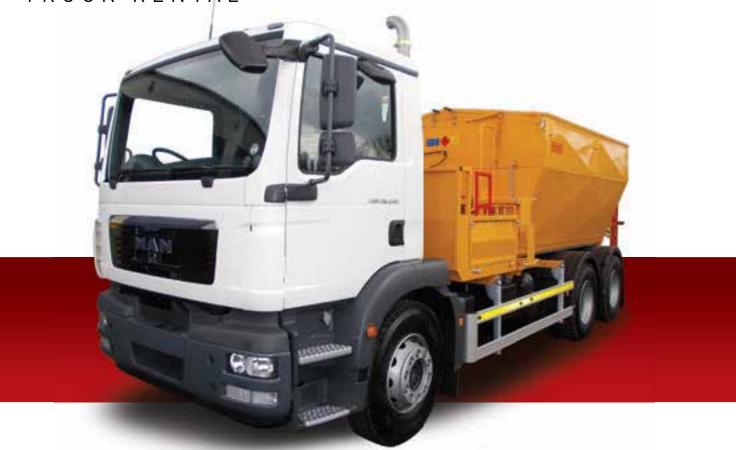

### 26 Tonne GVW Twin Chamber Hot Box

#### Vehicle Specification

- Fully insulated containers.
- Dedicated to chassis for maximum payload.
- Capacity 8 cubic metres.
- Payload 14 Tonnes (approx).
- Thermostatically controlled gas system.
- Twin chamber 60/40 split.
- Tow bar, reverse camera, beacon bar, chapter 8.
- Gas bottle lifting crane.
- Available for short long term hire.
- Delivery/Collection service available.