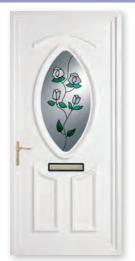

# The Signature Panel Door Collection

The Signature Panel Door Collection features a comprehensive selection of moulded door panel designs combining with a range of decorative glass that is both innovative and classically stylish which you will find both practical and aesthetically pleasing. This choice incorporates acrylic liquid lead, traditional hand-crafted lead, genuine glass bevels and the latest Crystal Resin technology.

### The Signature Door Panel Collection Contents

Sandblasted

Bevelled

Bevelled Glass

Information

Mouldings

Decorative