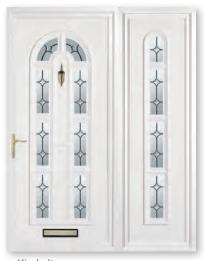

# The Signature Panel Door Collection

The Signature Panel Door Collection features a comprehensive selection of moulded door panel designs combining with a range of decorative glass that is both innovative and classically stylish which you will find both practical and aesthetically pleasing. This choice incorporates acrylic liquid lead, traditional hand-crafted lead, genuine glass bevels and the latest Crystal Resin technology.

Our products are carefully designed to compliment and enhance your property, and will maintain their good looks for many years to come.

Our door panels are manufactured from high quality PVCu which is flame retardant achieving a Class 1 rating for surface spread of flame. UV stability ensures the colour will be maintained despite exposure to the severest weatherconditions and a high density core material provides excellent thermal and acoustic values. Our products are subject to rigorous performance testing to ensure our consistent high quality standards are maintained and your assurance is guaranteed by a full ten year warranty.

All glazing complies with current building regulation requirements and includes toughened safety glass as standard. An obscure glass may be specified with all designs, which provide a level of obscurity within their individual design.

A range of high quality furniture may also be specified including letter plates, knockers, spy viewers and brass numerals to individualise your door.

All door panels are available in a choice of White, Mahogany, Light Oak or Rosewood finishes colour matched to your profile.