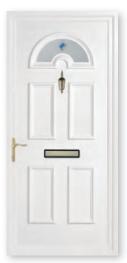

# The Signature Panel Door Collection

The Signature Panel Door Collection features a comprehensive selection of moulded door panel designs combining with a range of decorative glass that is both innovative and classically stylish which you will find both practical and aesthetically pleasing. This choice incorporates acrylic liquid lead, traditional hand-crafted lead, genuine glass bevels and the latest Crystal Resin technology.

### The Signature Door Panel Collection Contents

Sandblasted

Bevelled

Bevelled Glass

Information

Mouldings

Decorative