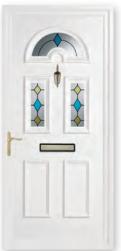

# The Signature Panel Door Collection

The Signature Panel Door Collection features a comprehensive selection of moulded door panel designs combining with a range of decorative glass that is both innovative and classically stylish which you will find both practical and aesthetically pleasing. This choice incorporates acrylic liquid lead, traditional hand-crafted lead, genuine glass bevels and the latest Crystal Resin technology.

#### Bevelled Glass

Earith Bevelled Green Cluster

Bluntisham
Bevelled Blue Rose

Bluntisham Bevelled Blue Star

Bluntisham Bevelled Mosaic

Bluntisham Bevelled Royale

Colne Bevelled Clear Solar (2)

Colne Bevelled Diamond (2)