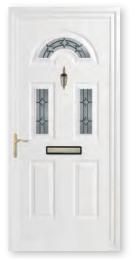

# The Signature Panel Door Collection

The Signature Panel Door Collection features a comprehensive selection of moulded door panel designs combining with a range of decorative glass that is both innovative and classically stylish which you will find both practical and aesthetically pleasing. This choice incorporates acrylic liquid lead, traditional hand-crafted lead, genuine glass bevels and the latest Crystal Resin technology.

### The Signature Door Panel Collection Contents

Sandblasted

Bevelled

Bevelled Glass

Information

Mouldings

Decorative