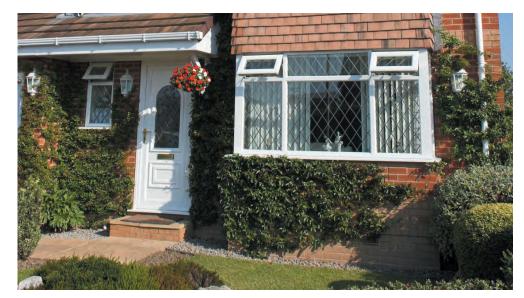

Our products are carefully designed to compliment and enhance your property, and will maintain their good looks for many years to come.

Our door panels are manufactured from high quality PVCu which is flame retardant achieving a Class 1 rating for surface spread of flame. UV stability ensures the colour will be maintained despite exposure to the severest weatherconditions and a high density core material provides excellent thermal and acoustic values. Our products are subject to rigorous performance testing to ensure our consistent high quality standards are maintained and your assurance is guaranteed by a full ten year warranty.

A range of high quality furniture may also be specified including letter plates, knockers, spy viewers and brass numerals to individualise your door.

All door panels are available in a choice of White, Mahogany, Light Oak or Rosewood finishes colour matched to your profile.