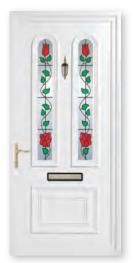

# The Signature Panel Door Collection

The Signature Panel Door Collection features a comprehensive selection of moulded door panel designs combining with a range of decorative glass that is both innovative and classically stylish which you will find both practical and aesthetically pleasing. This choice incorporates acrylic liquid lead, traditional hand-crafted lead, genuine glass bevels and the latest Crystal Resin technology.

#### **Decorative Glass**

Bluntisham Amber

Bluntisham Cameo Rose

Bluntisham Primrose

Bluntisham Zodiac

Bluntisham Climbing Roses (2)

Colne Jewel (2)

Colne Rambling Roses (2)

Earith Single Rose

Colne Rambling Rose (2)

Earith Spring Poppy

Colne Ruby Diamonds (2)

Earith Spring Violets

Doddington Jewel (4)

Earith Winter Rose

Earith Bouquet