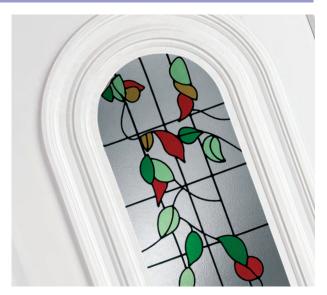

# The Signature Panel Door Collection

The Signature Panel Door Collection features a comprehensive selection of moulded door panel designs combining with a range of decorative glass that is both innovative and classically stylish which you will find both practical and aesthetically pleasing. This choice incorporates acrylic liquid lead, traditional hand-crafted lead, genuine glass bevels and the latest Crystal Resin technology.

All glazing complies with current building regulation requirements and includes toughened safety glass as standard. An obscure glass may be specified with all designs, which provide a level of obscurity within their individual design.

#### **Decorative Glass**

Bluntisham Amber

Bluntisham Cameo Rose

Bluntisham Primrose

Bluntisham Zodiac

Bluntisham Climbing Roses (2)

Colne Jewel (2)

Colne Rambling Roses (2)