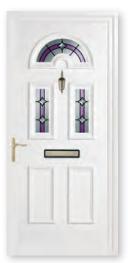

# The Signature Panel Door Collection

The Signature Panel Door Collection features a comprehensive selection of moulded door panel designs combining with a range of decorative glass that is both innovative and classically stylish which you will find both practical and aesthetically pleasing. This choice incorporates acrylic liquid lead, traditional hand-crafted lead, genuine glass bevels and the latest Crystal Resin technology.

### The Signature Door Panel Collection Contents

Sandblasted

Bevelled

Bevelled Glass

Information

Mouldings

Decorative