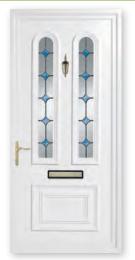

# The Signature Panel Door Collection

The Signature Panel Door Collection features a comprehensive selection of moulded door panel designs combining with a range of decorative glass that is both innovative and classically stylish which you will find both practical and aesthetically pleasing. This choice incorporates acrylic liquid lead, traditional hand-crafted lead, genuine glass bevels and the latest Crystal Resin technology.

### The Signature Door Panel Collection Contents

Sandblasted

Bevelled

Bevelled Glass

Information

Mouldings

Decorative