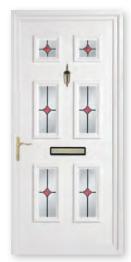

# The Signature Panel Door Collection

The Signature Panel Door Collection features a comprehensive selection of moulded door panel designs combining with a range of decorative glass that is both innovative and classically stylish which you will find both practical and aesthetically pleasing. This choice incorporates acrylic liquid lead, traditional hand-crafted lead, genuine glass bevels and the latest Crystal Resin technology.

### The Signature Door Panel Collection Contents

Sandblasted

Bevelled

Bevelled Glass

Information

Mouldings

Decorative