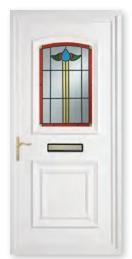

# Inverted Mouldings

Kings Sandblasted Starlet (1)

Kings Bevelled Tri Solar with Purple Band (3)

Kings Bevelled Emerald (3)

Kings Bevelled Tri Solar with Clear Band (3)

Trinity Bevelled Green Cluster

Trinity
Bevelled Purple Royale

Trinity Sandblasted Georgian Bar

Queens Solid

Trinity Bevelled Red Star with Border

Queens Bevelled Green Solar (2)

Trinity Bevelled Royale (Clear Border)

Queens Bevelled Oyster Blue (4)

Trinity Sandblasted Winter Rose