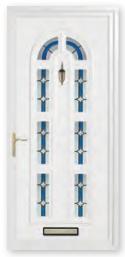

# Inverted Mouldings

Kings Sandblasted Starlet (1)

Kings Bevelled Tri Solar with Purple Band (3)

Kings Bevelled Emerald (3)

Kings Bevelled Tri Solar with Clear Band (3)

Trinity Bevelled Green Cluster

Trinity
Bevelled Purple Royale

Trinity Sandblasted Georgian Bar

Queens Solid

Trinity Bevelled Red Star with Border

Queens Bevelled Green Solar (2)

Trinity Bevelled Royale (Clear Border)

Queens Bevelled Oyster Blue (4)

Trinity Sandblasted Winter Rose

Queens
Bevelled Diamond (4)