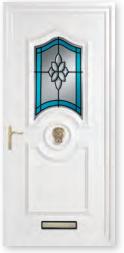

### The Signature Door Panel Collection Contents

Sandblasted

Bevelled

Bevelled Glass

Information

Mouldings

Decorative

#### Bevelled Glass

Earith Bevelled Green Cluster

Bluntisham
Bevelled Blue Rose

Bluntisham Bevelled Blue Star

Bluntisham Bevelled Mosaic

Bluntisham Bevelled Royale

Colne Bevelled Clear Solar (2)

Colne Bevelled Diamond (2)

Doddington Bevelled Oyster Green (4)

Colne Bevelled Blue Solar (2)

Doddington Bevelled Oyster Red (6)

Colne Bevelled Red Quartet (2)

Earith Bevelled Purple Royale

Doddington Bevelled Oyster Blue (2)

Godmanchester Bevelled Marble Rose

#### **Bevelled Glass**

Heminford Bevelled Monarch

Needingworth Aqua Diamonte Bevel

Kimbolton Bevelled Rainbow Blue (8)

Kimbolton Bevelled Clear Solar (8)

Papworth
Bevelled Blue Pillar

Papworth Bevelled Renaissance

Yelling Bevelled Clear (3)

Papworth Bevelled Blue Silhouette

Yelling
Bevelled Emerald (3)

Papworth Bevelled Blue Solar

Yelling Bevelled Rainbow Blue (3)

Papworth Bevelled Clear Solar

Yelling
Bevelled Rainbow (3)