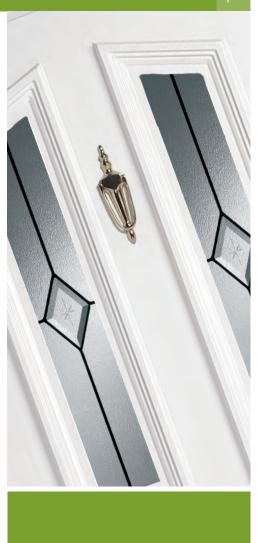

A range of high quality furniture may also be specified including letter plates, knockers, spy viewers and brass numerals to individualise your door.

All door panels are available in a choice of White, Mahogany, Light Oak or Rosewood finishes colour matched to your profile.

# Furniture Options

All products shown are available in gold, silver\*, white and black (chrome finish is available in letterplates and slimline urn knockers/spyholes only).

\* 4" & 6" Lions head knockers are available in gold and black only.