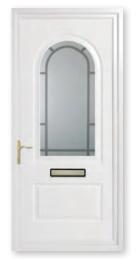

# The Signature Panel Door Collection

The Signature Panel Door Collection features a comprehensive selection of moulded door panel designs combining with a range of decorative glass that is both innovative and classically stylish which you will find both practical and aesthetically pleasing. This choice incorporates acrylic liquid lead, traditional hand-crafted lead, genuine glass bevels and the latest Crystal Resin technology.

### The Signature Door Panel Collection Contents

Sandblasted

Bevelled

Bevelled Glass

Information

Mouldings

Decorative