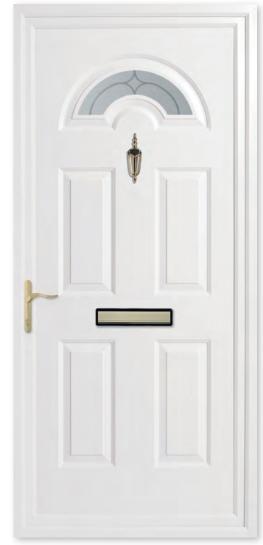

# The Signature Panel Door Collection

The Signature Panel Door Collection features a comprehensive selection of moulded door panel designs combining with a range of decorative glass that is both innovative and classically stylish which you will find both practical and aesthetically pleasing. This choice incorporates acrylic liquid lead, traditional hand-crafted lead, genuine glass bevels and the latest Crystal Resin technology.

A range of high quality furniture may also be specified including letter plates, knockers, spy viewers and brass numerals to individualise your door.

All door panels are available in a choice of White, Mahogany, Light Oak or Rosewood finishes colour matched to your profile.