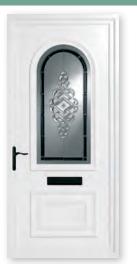

### The Signature Door Panel Collection Contents

Sandblasted

Bevelled

Bevelled Glass

Information

Mouldings

Decorative

#### Bevelled Glass

Earith Bevelled Green Cluster

Bluntisham
Bevelled Blue Rose

Bluntisham Bevelled Blue Star

Bluntisham Bevelled Mosaic

Bluntisham Bevelled Royale

Colne Bevelled Clear Solar (2)

Colne Bevelled Diamond (2)

Doddington Bevelled Oyster Green (4)

Colne Bevelled Blue Solar (2)

Doddington Bevelled Oyster Red (6)

Colne Bevelled Red Quartet (2)

Earith Bevelled Purple Royale

Doddington Bevelled Oyster Blue (2)

Godmanchester Bevelled Marble Rose

#### **Bevelled Glass**

Heminford Bevelled Monarch

Needingworth Aqua Diamonte Bevel

Kimbolton Bevelled Rainbow Blue (8)

Kimbolton Bevelled Clear Solar (8)

Papworth
Bevelled Blue Pillar

Papworth Bevelled Renaissance

Yelling Bevelled Clear (3)

Papworth Bevelled Blue Silhouette

Yelling
Bevelled Emerald (3)

Papworth Bevelled Blue Solar

Yelling Bevelled Rainbow Blue (3)

Papworth Bevelled Clear Solar

Yelling
Bevelled Rainbow (3)