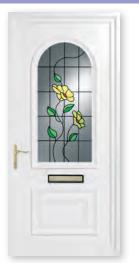

### The Signature Door Panel Collection Contents

Sandblasted

Bevelled

Bevelled Glass

Information

Mouldings

Decorative

#### **Decorative Glass**

Bluntisham Amber

Bluntisham Cameo Rose

Bluntisham Primrose

Bluntisham Zodiac

Bluntisham Climbing Roses (2)

Colne Jewel (2)

Colne Rambling Roses (2)

Earith Single Rose

Colne Rambling Rose (2)

Earith Spring Poppy

Colne Ruby Diamonds (2)

Earith Spring Violets

Doddington Jewel (4)

Earith Winter Rose

Earith Bouquet