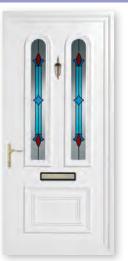

#### Bevelled Glass

Earith Bevelled Green Cluster

Bluntisham
Bevelled Blue Rose

Bluntisham Bevelled Blue Star

Bluntisham Bevelled Mosaic

Bluntisham Bevelled Royale

Colne Bevelled Clear Solar (2)

Colne Bevelled Diamond (2)

Doddington Bevelled Oyster Green (4)

Colne Bevelled Blue Solar (2)

Doddington Bevelled Oyster Red (6)

Colne Bevelled Red Quartet (2)

Earith Bevelled Purple Royale

Doddington Bevelled Oyster Blue (2)

Godmanchester Bevelled Marble Rose

#### **Bevelled Glass**

Heminford Bevelled Monarch

Needingworth Aqua Diamonte Bevel

Kimbolton Bevelled Rainbow Blue (8)

Kimbolton Bevelled Clear Solar (8)

Papworth
Bevelled Blue Pillar

Papworth Bevelled Renaissance

Yelling Bevelled Clear (3)

Papworth Bevelled Blue Silhouette

Yelling
Bevelled Emerald (3)

Papworth Bevelled Blue Solar

Yelling Bevelled Rainbow Blue (3)

Papworth Bevelled Clear Solar

Yelling
Bevelled Rainbow (3)