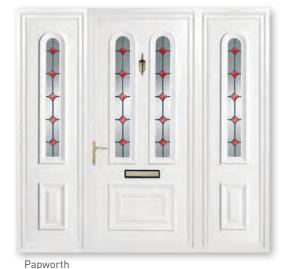

## New Fusion Glass

Brampton
Fusion Tile Red/Yellow

Colne Fusion Tiles Red/Blue

Doddington Fusion Tiles Blue (2)

**Doddington**Fusion Tiles Brown [4]

Yelling Fusion Tiles Brown (3)

Papworth
Fusion Tiles Green (2)

#### **Bevelled Glass**

Heminford Bevelled Monarch

Needingworth Aqua Diamonte Bevel

Kimbolton Bevelled Rainbow Blue (8)

Kimbolton Bevelled Clear Solar (8)

Papworth
Bevelled Blue Pillar

Papworth Bevelled Renaissance

Yelling Bevelled Clear (3)

Papworth Bevelled Blue Silhouette

Yelling
Bevelled Emerald (3)

Papworth Bevelled Blue Solar

Yelling Bevelled Rainbow Blue (3)

Papworth Bevelled Clear Solar

Yelling
Bevelled Rainbow (3)

Earith RB1 Ruby Red

Papworth RB5 Clear

Earith RB10 Blue

Papworth RB12 Green / Purple

Papworth
Sandblasted Filigree (2)

March Sandblasted Rope

Yelling Sandblasted Roses (5)

Needingworth Sandblasted Antique

Yelling Sandblasted Spokes (1)

Papworth Sandblasted Fern (2)

Yelling Sandblasted Starlet (5)