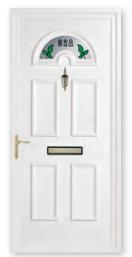

# The Signature Panel Door Collection

The Signature Panel Door Collection features a comprehensive selection of moulded door panel designs combining with a range of decorative glass that is both innovative and classically stylish which you will find both practical and aesthetically pleasing. This choice incorporates acrylic liquid lead, traditional hand-crafted lead, genuine glass bevels and the latest Crystal Resin technology.

### The Signature Door Panel Collection Contents

Sandblasted

Bevelled

Bevelled Glass

Information

Mouldings

Decorative