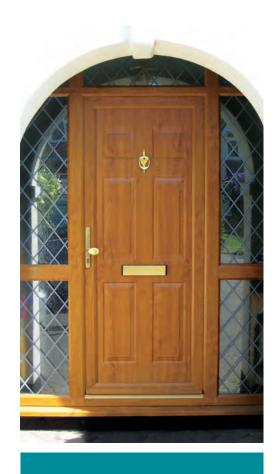

# The Signature Panel Door Collection

The Signature Panel Door Collection features a comprehensive selection of moulded door panel designs combining with a range of decorative glass that is both innovative and classically stylish which you will find both practical and aesthetically pleasing. This choice incorporates acrylic liquid lead, traditional hand-crafted lead, genuine glass bevels and the latest Crystal Resin technology.

Our products are carefully designed to compliment and enhance your property, and will maintain their good looks for many years to come.

Our door panels are manufactured from high quality PVCu which is flame retardant achieving a Class 1 rating for surface spread of flame. UV stability ensures the colour will be maintained despite exposure to the severest weatherconditions and a high density core material provides excellent thermal and acoustic values. Our products are subject to rigorous performance testing to ensure our consistent high quality standards are maintained and your assurance is guaranteed by a full ten year warranty.

A range of high quality furniture may also be specified including letter plates, knockers, spy viewers and brass numerals to individualise your door.

All door panels are available in a choice of White, Mahogany, Light Oak or Rosewood finishes colour matched to your profile.