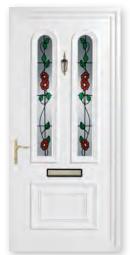

# The Signature Panel Door Collection

The Signature Panel Door Collection features a comprehensive selection of moulded door panel designs combining with a range of decorative glass that is both innovative and classically stylish which you will find both practical and aesthetically pleasing. This choice incorporates acrylic liquid lead, traditional hand-crafted lead, genuine glass bevels and the latest Crystal Resin technology.

#### **Decorative Glass**

Bluntisham Amber

Bluntisham Cameo Rose

Bluntisham Primrose

Bluntisham Zodiac

Bluntisham Climbing Roses (2)

Colne Jewel (2)

Colne Rambling Roses (2)

Earith Single Rose

Colne Rambling Rose (2)

Earith Spring Poppy

Colne Ruby Diamonds (2)

Earith Spring Violets

Doddington Jewel (4)

Earith Winter Rose

Earith Bouquet