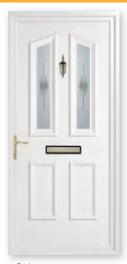

#### Bevelled Glass

Earith Bevelled Green Cluster

Bluntisham
Bevelled Blue Rose

Bluntisham Bevelled Blue Star

Bluntisham Bevelled Mosaic

Bluntisham Bevelled Royale

Colne Bevelled Clear Solar (2)

Colne Bevelled Diamond (2)

Doddington Bevelled Oyster Green (4)

Colne Bevelled Blue Solar (2)

Doddington Bevelled Oyster Red (6)

Colne Bevelled Red Quartet (2)

Earith Bevelled Purple Royale

Doddington Bevelled Oyster Blue (2)

Godmanchester Bevelled Marble Rose

#### **Bevelled Glass**

Heminford Bevelled Monarch

Needingworth Aqua Diamonte Bevel

Kimbolton Bevelled Rainbow Blue (8)

Kimbolton Bevelled Clear Solar (8)

Papworth
Bevelled Blue Pillar

Papworth Bevelled Renaissance

Yelling Bevelled Clear (3)

Papworth Bevelled Blue Silhouette

Yelling
Bevelled Emerald (3)

Papworth Bevelled Blue Solar

Yelling Bevelled Rainbow Blue (3)

Papworth Bevelled Clear Solar

Yelling
Bevelled Rainbow (3)