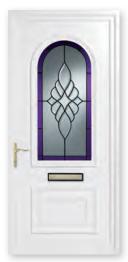

# The Signature Panel Door Collection

The Signature Panel Door Collection features a comprehensive selection of moulded door panel designs combining with a range of decorative glass that is both innovative and classically stylish which you will find both practical and aesthetically pleasing. This choice incorporates acrylic liquid lead, traditional hand-crafted lead, genuine glass bevels and the latest Crystal Resin technology.

### The Signature Door Panel Collection Contents

Sandblasted

Bevelled

Bevelled Glass

Information

Mouldings

Decorative