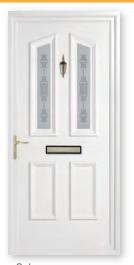

#### Bevelled Glass

Earith Bevelled Green Cluster

Bluntisham
Bevelled Blue Rose

Bluntisham Bevelled Blue Star

Bluntisham Bevelled Mosaic

Bluntisham Bevelled Royale

Colne Bevelled Clear Solar (2)

Colne Bevelled Diamond (2)

Doddington Bevelled Oyster Green (4)

Colne Bevelled Blue Solar (2)

Doddington Bevelled Oyster Red (6)

Colne Bevelled Red Quartet (2)

Earith Bevelled Purple Royale

Doddington Bevelled Oyster Blue (2)

Godmanchester Bevelled Marble Rose

#### **Bevelled Glass**

Heminford Bevelled Monarch

Needingworth Aqua Diamonte Bevel

Kimbolton Bevelled Rainbow Blue (8)

Kimbolton Bevelled Clear Solar (8)

Papworth
Bevelled Blue Pillar

Papworth Bevelled Renaissance

Yelling Bevelled Clear (3)

Papworth Bevelled Blue Silhouette

Yelling
Bevelled Emerald (3)

Papworth Bevelled Blue Solar

Yelling Bevelled Rainbow Blue (3)

Papworth Bevelled Clear Solar

Yelling
Bevelled Rainbow (3)