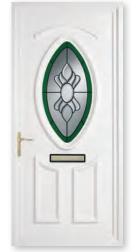

# The Signature Panel Door Collection

The Signature Panel Door Collection features a comprehensive selection of moulded door panel designs combining with a range of decorative glass that is both innovative and classically stylish which you will find both practical and aesthetically pleasing. This choice incorporates acrylic liquid lead, traditional hand-crafted lead, genuine glass bevels and the latest Crystal Resin technology.

#### **Decorative Glass**

Bluntisham Amber

Bluntisham Cameo Rose

Bluntisham Primrose

Bluntisham Zodiac

Bluntisham Climbing Roses (2)

Colne Jewel (2)

Colne Rambling Roses (2)

Earith Single Rose

Colne Rambling Rose (2)

Earith Spring Poppy

Colne Ruby Diamonds (2)

Earith Spring Violets

Doddington Jewel (4)

Earith Winter Rose

Earith Bouquet

#### **Decorative Glass**

Earith with Yellow Rose House Number

Earith Classic Georgian Bar

Godmancheste Wild Rose

Hemingford Cameo Rose

March Falling Leaves

Yelling Climbing Roses (3)

Yelling Jewel (3)

Needingworth Climbing Roses

Yelling Leaves
With House Number 1

Needingworth Regal

Yelling Parisian
With House Number 1

Hemingford Winter Floral

Papworth Pansy

Papworth Sapphire

Papworth Rosebud