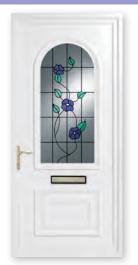

### The Signature Door Panel Collection Contents

Sandblasted

Bevelled

Bevelled Glass

Information

Mouldings

Decorative

#### **Decorative Glass**

Bluntisham Amber

Bluntisham Cameo Rose

Bluntisham Primrose

Bluntisham Zodiac

Bluntisham Climbing Roses (2)

Colne Jewel (2)

Colne Rambling Roses (2)

Earith Single Rose

Colne Rambling Rose (2)

Earith Spring Poppy

Colne Ruby Diamonds (2)

Earith Spring Violets

Doddington Jewel (4)

Earith Winter Rose

Earith Bouquet

#### **Decorative Glass**

Earith with Yellow Rose House Number

Earith Classic Georgian Bar

Godmancheste Wild Rose

Hemingford Cameo Rose

March Falling Leaves

Yelling Climbing Roses (3)

Yelling Jewel (3)

Needingworth Climbing Roses

Yelling Leaves
With House Number 1

Needingworth Regal

Yelling Parisian
With House Number 1

Hemingford Winter Floral

Papworth Pansy

Papworth Sapphire

Papworth Rosebud