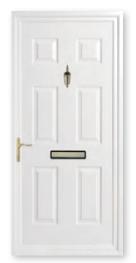

# The Signature Panel Door Collection

The Signature Panel Door Collection features a comprehensive selection of moulded door panel designs combining with a range of decorative glass that is both innovative and classically stylish which you will find both practical and aesthetically pleasing. This choice incorporates acrylic liquid lead, traditional hand-crafted lead, genuine glass bevels and the latest Crystal Resin technology.

A range of high quality furniture may also be specified including letter plates, knockers, spy viewers and brass numerals to individualise your door.

All door panels are available in a choice of White, Mahogany, Light Oak or Rosewood finishes colour matched to your profile.