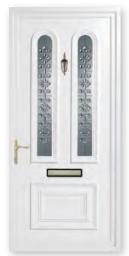

# Inverted Mouldings

Kings Sandblasted Starlet (1)

Kings Bevelled Tri Solar with Purple Band (3)

Kings Bevelled Emerald (3)

Kings Bevelled Tri Solar with Clear Band (3)

Trinity Bevelled Green Cluster

Trinity
Bevelled Purple Royale

Trinity Sandblasted Georgian Bar

Queens Solid

Trinity Bevelled Red Star with Border

Queens Bevelled Green Solar (2)

Trinity Bevelled Royale (Clear Border)

Queens Bevelled Oyster Blue (4)

Trinity Sandblasted Winter Rose

Queens
Bevelled Diamond (4)