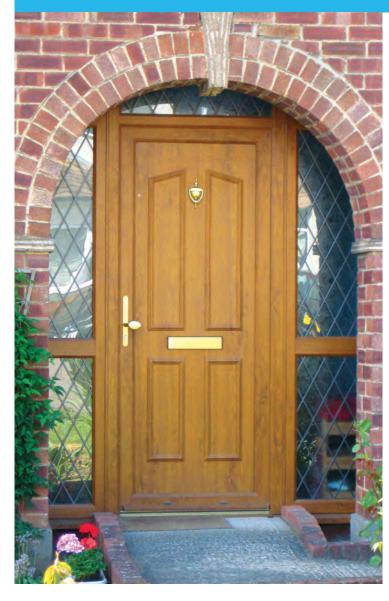

# The Signature Panel Door Collection

The Signature Panel Door Collection features a comprehensive selection of moulded door panel designs combining with a range of decorative glass that is both innovative and classically stylish which you will find both practical and aesthetically pleasing. This choice incorporates acrylic liquid lead, traditional hand-crafted lead, genuine glass bevels and the latest Crystal Resin technology.

A range of high quality furniture may also be specified including letter plates, knockers, spy viewers and brass numerals to individualise your door.

All door panels are available in a choice of White, Mahogany, Light Oak or Rosewood finishes colour matched to your profile.