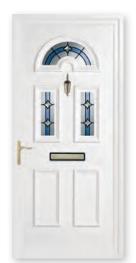

# The Signature Panel Door Collection

The Signature Panel Door Collection features a comprehensive selection of moulded door panel designs combining with a range of decorative glass that is both innovative and classically stylish which you will find both practical and aesthetically pleasing. This choice incorporates acrylic liquid lead, traditional hand-crafted lead, genuine glass bevels and the latest Crystal Resin technology.

### The Signature Door Panel Collection Contents

Sandblasted

Bevelled

Bevelled Glass

Information

Mouldings

Decorative