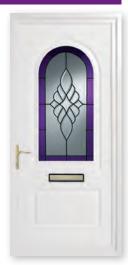

# The Signature Panel Door Collection

The Signature Panel Door Collection features a comprehensive selection of moulded door panel designs combining with a range of decorative glass that is both innovative and classically stylish which you will find both practical and aesthetically pleasing. This choice incorporates acrylic liquid lead, traditional hand-crafted lead, genuine glass bevels and the latest Crystal Resin technology.

### The Signature Door Panel Collection Contents

Sandblasted

Bevelled

Bevelled Glass

Information

Mouldings

Decorative