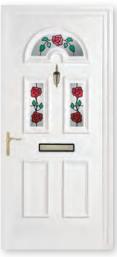

# The Signature Panel Door Collection

The Signature Panel Door Collection features a comprehensive selection of moulded door panel designs combining with a range of decorative glass that is both innovative and classically stylish which you will find both practical and aesthetically pleasing. This choice incorporates acrylic liquid lead, traditional hand-crafted lead, genuine glass bevels and the latest Crystal Resin technology.

#### **Decorative Glass**

Bluntisham Amber

Bluntisham Cameo Rose

Bluntisham Primrose

Bluntisham Zodiac

Bluntisham Climbing Roses (2)

Colne Jewel (2)

Colne Rambling Roses (2)