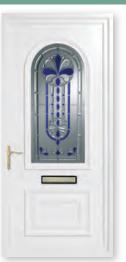

# The Signature Panel Door Collection

The Signature Panel Door Collection features a comprehensive selection of moulded door panel designs combining with a range of decorative glass that is both innovative and classically stylish which you will find both practical and aesthetically pleasing. This choice incorporates acrylic liquid lead, traditional hand-crafted lead, genuine glass bevels and the latest Crystal Resin technology.

### The Signature Door Panel Collection Contents

Sandblasted

Bevelled

Bevelled Glass

Information

Mouldings

Decorative