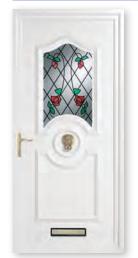

# The Signature Panel Door Collection

The Signature Panel Door Collection features a comprehensive selection of moulded door panel designs combining with a range of decorative glass that is both innovative and classically stylish which you will find both practical and aesthetically pleasing. This choice incorporates acrylic liquid lead, traditional hand-crafted lead, genuine glass bevels and the latest Crystal Resin technology.

#### **Decorative Glass**

Bluntisham Amber

Bluntisham Cameo Rose

Bluntisham Primrose

Bluntisham Zodiac

Bluntisham Climbing Roses (2)

Colne Jewel (2)

Colne Rambling Roses (2)