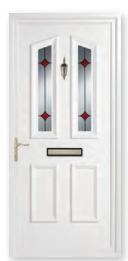

### The Signature Door Panel Collection Contents

Sandblasted

Bevelled

Bevelled Glass

Information

Mouldings

Decorative

#### Bevelled Glass

Earith Bevelled Green Cluster

Bluntisham
Bevelled Blue Rose

Bluntisham Bevelled Blue Star

Bluntisham Bevelled Mosaic

Bluntisham Bevelled Royale

Colne Bevelled Clear Solar (2)

Colne Bevelled Diamond (2)

Doddington Bevelled Oyster Green (4)

Colne Bevelled Blue Solar (2)

Doddington Bevelled Oyster Red (6)

Colne Bevelled Red Quartet (2)

Earith Bevelled Purple Royale

Doddington Bevelled Oyster Blue (2)

Godmanchester Bevelled Marble Rose

#### **Bevelled Glass**

Heminford Bevelled Monarch

Needingworth Aqua Diamonte Bevel

Kimbolton Bevelled Rainbow Blue (8)

Kimbolton Bevelled Clear Solar (8)

Papworth
Bevelled Blue Pillar

Papworth Bevelled Renaissance

Yelling Bevelled Clear (3)

Papworth Bevelled Blue Silhouette

Yelling
Bevelled Emerald (3)

Papworth Bevelled Blue Solar

Yelling Bevelled Rainbow Blue (3)

Papworth Bevelled Clear Solar

Yelling
Bevelled Rainbow (3)