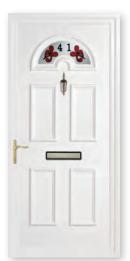

# The Signature Panel Door Collection

The Signature Panel Door Collection features a comprehensive selection of moulded door panel designs combining with a range of decorative glass that is both innovative and classically stylish which you will find both practical and aesthetically pleasing. This choice incorporates acrylic liquid lead, traditional hand-crafted lead, genuine glass bevels and the latest Crystal Resin technology.

### The Signature Door Panel Collection Contents

Sandblasted

Bevelled

Bevelled Glass

Information

Mouldings

Decorative