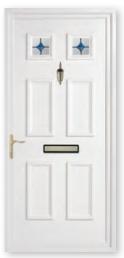

# The Signature Panel Door Collection

The Signature Panel Door Collection features a comprehensive selection of moulded door panel designs combining with a range of decorative glass that is both innovative and classically stylish which you will find both practical and aesthetically pleasing. This choice incorporates acrylic liquid lead, traditional hand-crafted lead, genuine glass bevels and the latest Crystal Resin technology.

### The Signature Door Panel Collection Contents

Sandblasted

Bevelled

Bevelled Glass

Information

Mouldings

Decorative

#### Bevelled Glass

Earith Bevelled Green Cluster

Bluntisham
Bevelled Blue Rose

Bluntisham Bevelled Blue Star

Bluntisham Bevelled Mosaic

Bluntisham Bevelled Royale

Colne Bevelled Clear Solar (2)

Colne Bevelled Diamond (2)

Doddington Bevelled Oyster Green (4)

Colne Bevelled Blue Solar (2)

Doddington Bevelled Oyster Red (6)

Colne Bevelled Red Quartet (2)

Earith Bevelled Purple Royale

Doddington Bevelled Oyster Blue (2)

Godmanchester Bevelled Marble Rose

#### **Bevelled Glass**

Heminford Bevelled Monarch

Needingworth Aqua Diamonte Bevel

Kimbolton Bevelled Rainbow Blue (8)

Kimbolton Bevelled Clear Solar (8)

Papworth
Bevelled Blue Pillar

Papworth Bevelled Renaissance

Yelling Bevelled Clear (3)

Papworth Bevelled Blue Silhouette

Yelling
Bevelled Emerald (3)

Papworth Bevelled Blue Solar

Yelling Bevelled Rainbow Blue (3)

Papworth Bevelled Clear Solar

Yelling
Bevelled Rainbow (3)