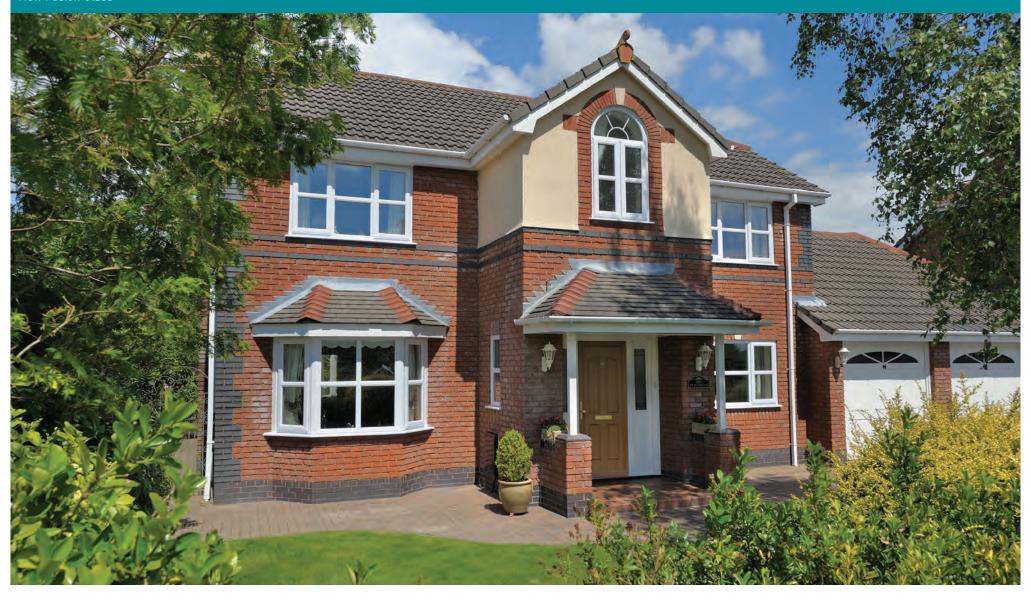

# The Signature Panel Door Collection

The Signature Panel Door Collection features a comprehensive selection of moulded door panel designs combining with a range of decorative glass that is both innovative and classically stylish which you will find both practical and aesthetically pleasing. This choice incorporates acrylic liquid lead, traditional hand-crafted lead, genuine glass bevels and the latest Crystal Resin technology.

Our products are carefully designed to compliment and enhance your property, and will maintain their good looks for many years to come.

Our door panels are manufactured from high quality PVCu which is flame retardant achieving a Class 1 rating for surface spread of flame. UV stability ensures the colour will be maintained despite exposure to the severest weatherconditions and a high density core material provides excellent thermal and acoustic values. Our products are subject to rigorous performance testing to ensure our consistent high quality standards are maintained and your assurance is guaranteed by a full ten year warranty.

A range of high quality furniture may also be specified including letter plates, knockers, spy viewers and brass numerals to individualise your door.

All door panels are available in a choice of White, Mahogany, Light Oak or Rosewood finishes colour matched to your profile.