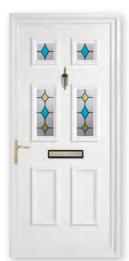

### The Signature Door Panel Collection Contents

Sandblasted

Bevelled

Bevelled Glass

Information

Mouldings

Decorative

#### Bevelled Glass

Earith Bevelled Green Cluster

Bluntisham
Bevelled Blue Rose

Bluntisham Bevelled Blue Star

Bluntisham Bevelled Mosaic

Bluntisham Bevelled Royale

Colne Bevelled Clear Solar (2)

Colne Bevelled Diamond (2)

Doddington Bevelled Oyster Green (4)

Colne Bevelled Blue Solar (2)

Doddington Bevelled Oyster Red (6)

Colne Bevelled Red Quartet (2)

Earith Bevelled Purple Royale

Doddington Bevelled Oyster Blue (2)

Godmanchester Bevelled Marble Rose

#### **Bevelled Glass**

Heminford Bevelled Monarch

Needingworth Aqua Diamonte Bevel

Kimbolton Bevelled Rainbow Blue (8)

Kimbolton Bevelled Clear Solar (8)

Papworth
Bevelled Blue Pillar

Papworth Bevelled Renaissance

Yelling Bevelled Clear (3)

Papworth Bevelled Blue Silhouette

Yelling
Bevelled Emerald (3)

Papworth Bevelled Blue Solar

Yelling Bevelled Rainbow Blue (3)

Papworth Bevelled Clear Solar

Yelling
Bevelled Rainbow (3)