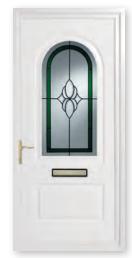

# The Signature Panel Door Collection

The Signature Panel Door Collection features a comprehensive selection of moulded door panel designs combining with a range of decorative glass that is both innovative and classically stylish which you will find both practical and aesthetically pleasing. This choice incorporates acrylic liquid lead, traditional hand-crafted lead, genuine glass bevels and the latest Crystal Resin technology.

### The Signature Door Panel Collection Contents

Sandblasted

Bevelled

Bevelled Glass

Information

Mouldings

Decorative