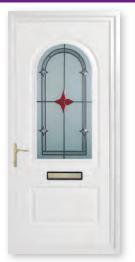

# The Signature Panel Door Collection

The Signature Panel Door Collection features a comprehensive selection of moulded door panel designs combining with a range of decorative glass that is both innovative and classically stylish which you will find both practical and aesthetically pleasing. This choice incorporates acrylic liquid lead, traditional hand-crafted lead, genuine glass bevels and the latest Crystal Resin technology.

### The Signature Door Panel Collection Contents

Sandblasted

Bevelled

Bevelled Glass

Information

Mouldings

Decorative