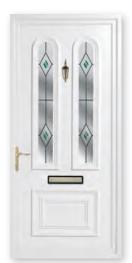

# The Signature Panel Door Collection

The Signature Panel Door Collection features a comprehensive selection of moulded door panel designs combining with a range of decorative glass that is both innovative and classically stylish which you will find both practical and aesthetically pleasing. This choice incorporates acrylic liquid lead, traditional hand-crafted lead, genuine glass bevels and the latest Crystal Resin technology.

### The Signature Door Panel Collection Contents

Sandblasted

Bevelled

Bevelled Glass

Information

Mouldings

Decorative