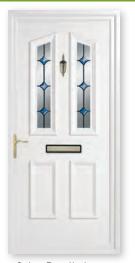

# The Signature Panel Door Collection

The Signature Panel Door Collection features a comprehensive selection of moulded door panel designs combining with a range of decorative glass that is both innovative and classically stylish which you will find both practical and aesthetically pleasing. This choice incorporates acrylic liquid lead, traditional hand-crafted lead, genuine glass bevels and the latest Crystal Resin technology.

### The Signature Door Panel Collection Contents

Sandblasted

Bevelled

Bevelled Glass

Information

Mouldings

Decorative