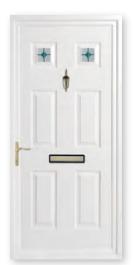

# The Signature Panel Door Collection

The Signature Panel Door Collection features a comprehensive selection of moulded door panel designs combining with a range of decorative glass that is both innovative and classically stylish which you will find both practical and aesthetically pleasing. This choice incorporates acrylic liquid lead, traditional hand-crafted lead, genuine glass bevels and the latest Crystal Resin technology.

### The Signature Door Panel Collection Contents

Sandblasted

Bevelled

Bevelled Glass

Information

Mouldings

Decorative