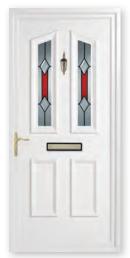

# The Signature Panel Door Collection

The Signature Panel Door Collection features a comprehensive selection of moulded door panel designs combining with a range of decorative glass that is both innovative and classically stylish which you will find both practical and aesthetically pleasing. This choice incorporates acrylic liquid lead, traditional hand-crafted lead, genuine glass bevels and the latest Crystal Resin technology.

### The Signature Door Panel Collection Contents

Sandblasted

Bevelled

Bevelled Glass

Information

Mouldings

Decorative