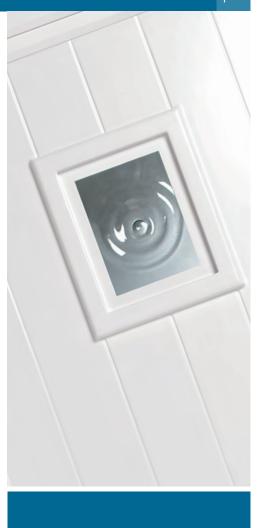

# The Signature Panel Door Collection

The Signature Panel Door Collection features a comprehensive selection of moulded door panel designs combining with a range of decorative glass that is both innovative and classically stylish which you will find both practical and aesthetically pleasing. This choice incorporates acrylic liquid lead, traditional hand-crafted lead, genuine glass bevels and the latest Crystal Resin technology.

All glazing complies with current building regulation requirements and includes toughened safety glass as standard. An obscure glass may be specified with all designs, which provide a level of obscurity within their individual design.