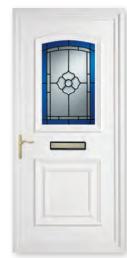

# The Signature Panel Door Collection

The Signature Panel Door Collection features a comprehensive selection of moulded door panel designs combining with a range of decorative glass that is both innovative and classically stylish which you will find both practical and aesthetically pleasing. This choice incorporates acrylic liquid lead, traditional hand-crafted lead, genuine glass bevels and the latest Crystal Resin technology.

### The Signature Door Panel Collection Contents

Sandblasted

Bevelled

Bevelled Glass

Information

Mouldings

Decorative