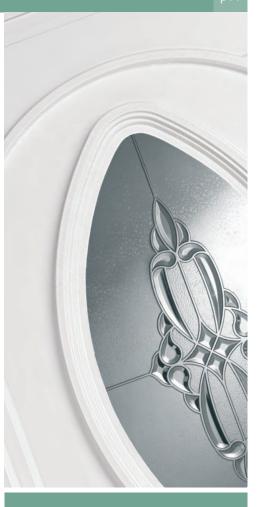

#### Bevelled Glass

Earith Bevelled Green Cluster

Bluntisham
Bevelled Blue Rose

Bluntisham Bevelled Blue Star

Bluntisham Bevelled Mosaic

Bluntisham Bevelled Royale

Colne Bevelled Clear Solar (2)

Colne Bevelled Diamond (2)

Doddington Bevelled Oyster Green (4)

Colne Bevelled Blue Solar (2)

Doddington Bevelled Oyster Red (6)

Colne Bevelled Red Quartet (2)

Earith Bevelled Purple Royale

Doddington Bevelled Oyster Blue (2)

Godmanchester Bevelled Marble Rose

#### **Bevelled Glass**

Heminford Bevelled Monarch

Needingworth Aqua Diamonte Bevel

Kimbolton Bevelled Rainbow Blue (8)

Kimbolton Bevelled Clear Solar (8)

Papworth
Bevelled Blue Pillar

Papworth Bevelled Renaissance

Yelling Bevelled Clear (3)

Papworth Bevelled Blue Silhouette

Yelling
Bevelled Emerald (3)

Papworth Bevelled Blue Solar

Yelling Bevelled Rainbow Blue (3)

Papworth Bevelled Clear Solar

Yelling
Bevelled Rainbow (3)