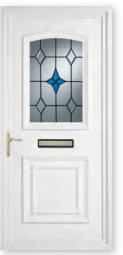

# The Signature Panel Door Collection

The Signature Panel Door Collection features a comprehensive selection of moulded door panel designs combining with a range of decorative glass that is both innovative and classically stylish which you will find both practical and aesthetically pleasing. This choice incorporates acrylic liquid lead, traditional hand-crafted lead, genuine glass bevels and the latest Crystal Resin technology.

### The Signature Door Panel Collection Contents

Sandblasted

Bevelled

Bevelled Glass

Information

Mouldings

Decorative