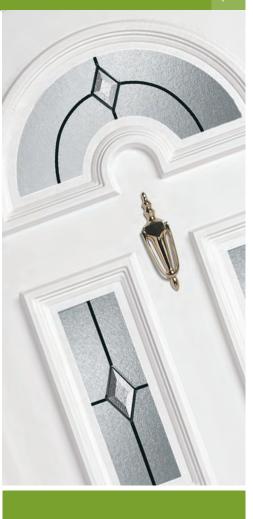

#### Bevelled Glass

Earith Bevelled Green Cluster

Bluntisham
Bevelled Blue Rose

Bluntisham Bevelled Blue Star

Bluntisham Bevelled Mosaic

Bluntisham Bevelled Royale

Colne Bevelled Clear Solar (2)

Colne Bevelled Diamond (2)

Doddington Bevelled Oyster Green (4)

Colne Bevelled Blue Solar (2)

Doddington Bevelled Oyster Red (6)

Colne Bevelled Red Quartet (2)

Earith Bevelled Purple Royale

Doddington Bevelled Oyster Blue (2)

Godmanchester Bevelled Marble Rose

#### **Bevelled Glass**

Heminford Bevelled Monarch

Needingworth Aqua Diamonte Bevel

Kimbolton Bevelled Rainbow Blue (8)

Kimbolton Bevelled Clear Solar (8)

Papworth
Bevelled Blue Pillar

Papworth Bevelled Renaissance

Yelling Bevelled Clear (3)

Papworth Bevelled Blue Silhouette

Yelling
Bevelled Emerald (3)

Papworth Bevelled Blue Solar

Yelling Bevelled Rainbow Blue (3)

Papworth Bevelled Clear Solar

Yelling
Bevelled Rainbow (3)