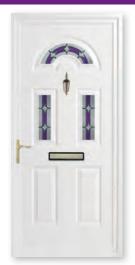

# The Signature Panel Door Collection

The Signature Panel Door Collection features a comprehensive selection of moulded door panel designs combining with a range of decorative glass that is both innovative and classically stylish which you will find both practical and aesthetically pleasing. This choice incorporates acrylic liquid lead, traditional hand-crafted lead, genuine glass bevels and the latest Crystal Resin technology.

### The Signature Door Panel Collection Contents

Sandblasted

Bevelled

Bevelled Glass

Information

Mouldings

Decorative