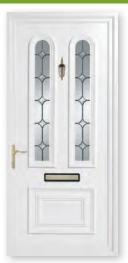

# The Signature Panel Door Collection

The Signature Panel Door Collection features a comprehensive selection of moulded door panel designs combining with a range of decorative glass that is both innovative and classically stylish which you will find both practical and aesthetically pleasing. This choice incorporates acrylic liquid lead, traditional hand-crafted lead, genuine glass bevels and the latest Crystal Resin technology.

### The Signature Door Panel Collection Contents

Sandblasted

Bevelled

Bevelled Glass

Information

Mouldings

Decorative