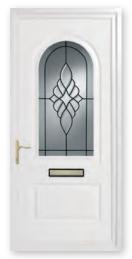

# The Signature Panel Door Collection

The Signature Panel Door Collection features a comprehensive selection of moulded door panel designs combining with a range of decorative glass that is both innovative and classically stylish which you will find both practical and aesthetically pleasing. This choice incorporates acrylic liquid lead, traditional hand-crafted lead, genuine glass bevels and the latest Crystal Resin technology.

### The Signature Door Panel Collection Contents

Sandblasted

Bevelled

Bevelled Glass

Information

Mouldings

Decorative