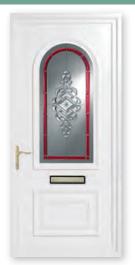

#### Bevelled Glass

Earith Bevelled Green Cluster

Bluntisham
Bevelled Blue Rose

Bluntisham Bevelled Blue Star

Bluntisham Bevelled Mosaic

Bluntisham Bevelled Royale

Colne Bevelled Clear Solar (2)

Colne Bevelled Diamond (2)

Doddington Bevelled Oyster Green (4)

Colne Bevelled Blue Solar (2)

Doddington Bevelled Oyster Red (6)

Colne Bevelled Red Quartet (2)

Earith Bevelled Purple Royale

Doddington Bevelled Oyster Blue (2)

Godmanchester Bevelled Marble Rose

#### **Bevelled Glass**

Heminford Bevelled Monarch

Needingworth Aqua Diamonte Bevel

Kimbolton Bevelled Rainbow Blue (8)

Kimbolton Bevelled Clear Solar (8)

Papworth
Bevelled Blue Pillar

Papworth Bevelled Renaissance

Yelling Bevelled Clear (3)

Papworth Bevelled Blue Silhouette

Yelling
Bevelled Emerald (3)

Papworth Bevelled Blue Solar

Yelling Bevelled Rainbow Blue (3)

Papworth Bevelled Clear Solar

Yelling
Bevelled Rainbow (3)