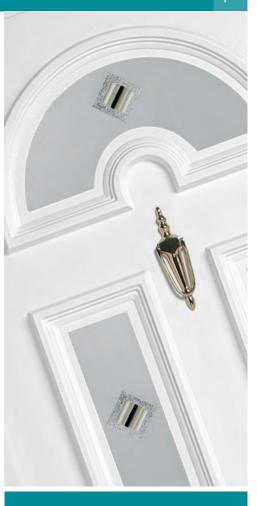

A range of high quality furniture may also be specified including letter plates, knockers, spy viewers and brass numerals to individualise your door.

All door panels are available in a choice of White, Mahogany, Light Oak or Rosewood finishes colour matched to your profile.