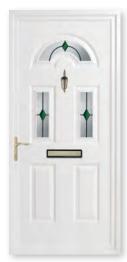

# The Signature Panel Door Collection

The Signature Panel Door Collection features a comprehensive selection of moulded door panel designs combining with a range of decorative glass that is both innovative and classically stylish which you will find both practical and aesthetically pleasing. This choice incorporates acrylic liquid lead, traditional hand-crafted lead, genuine glass bevels and the latest Crystal Resin technology.

### The Signature Door Panel Collection Contents

Sandblasted

Bevelled

Bevelled Glass

Information

Mouldings

Decorative