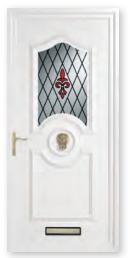

# The Signature Panel Door Collection

The Signature Panel Door Collection features a comprehensive selection of moulded door panel designs combining with a range of decorative glass that is both innovative and classically stylish which you will find both practical and aesthetically pleasing. This choice incorporates acrylic liquid lead, traditional hand-crafted lead, genuine glass bevels and the latest Crystal Resin technology.

### The Signature Door Panel Collection Contents

Sandblasted

Bevelled

Bevelled Glass

Information

Mouldings

Decorative