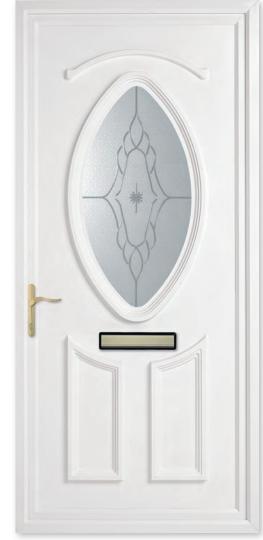

#### **Bevelled Glass**

Heminford Bevelled Monarch

Needingworth Aqua Diamonte Bevel

Kimbolton Bevelled Rainbow Blue (8)

Kimbolton Bevelled Clear Solar (8)

Papworth
Bevelled Blue Pillar

Papworth Bevelled Renaissance