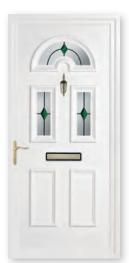

# The Signature Panel Door Collection

The Signature Panel Door Collection features a comprehensive selection of moulded door panel designs combining with a range of decorative glass that is both innovative and classically stylish which you will find both practical and aesthetically pleasing. This choice incorporates acrylic liquid lead, traditional hand-crafted lead, genuine glass bevels and the latest Crystal Resin technology.

### The Signature Door Panel Collection Contents

Sandblasted

Bevelled

Bevelled Glass

Information

Mouldings

Decorative