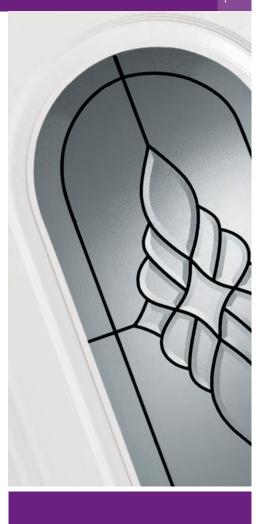

#### Bevelled Glass

Earith Bevelled Green Cluster

Bluntisham
Bevelled Blue Rose

Bluntisham Bevelled Blue Star

Bluntisham Bevelled Mosaic

Bluntisham Bevelled Royale

Colne Bevelled Clear Solar (2)

Colne Bevelled Diamond (2)

Doddington Bevelled Oyster Green (4)

Colne Bevelled Blue Solar (2)

Doddington Bevelled Oyster Red (6)

Colne Bevelled Red Quartet (2)

Earith Bevelled Purple Royale

Doddington Bevelled Oyster Blue (2)

Godmanchester Bevelled Marble Rose