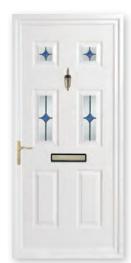

# The Signature Panel Door Collection

The Signature Panel Door Collection features a comprehensive selection of moulded door panel designs combining with a range of decorative glass that is both innovative and classically stylish which you will find both practical and aesthetically pleasing. This choice incorporates acrylic liquid lead, traditional hand-crafted lead, genuine glass bevels and the latest Crystal Resin technology.

### The Signature Door Panel Collection Contents

Sandblasted

Bevelled

Bevelled Glass

Information

Mouldings

Decorative