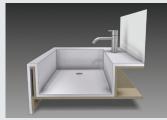

# Xeista

A subtle flowing appearance marks Xeista out as a particularly graceful vanity unit, providing a perfect mix of style and practicality. The unique edge detail to the front of the Quaronite<sup>™</sup> top, combined with the coved upstand, gives a softened look to the unit and ensures ease of maintenance.

### Quaronite<sup>™</sup> tops in a range of colours

High pressure laminate panelled under-unit (option to have wood veneer or glass)

Soft edge profiles eliminate potentially

hazardous sharp edges

Alternative edge profiles available