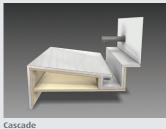

olour/Finish: High Pressure Laminate. Refer to laminate colour selector Edge Treatment: All edges lipped in impact-resistant ABS with polyurethane adhesive (See below) Adhesive Type: All components are bonded with specialist polyurethane washroom adhesive for ultimate water-resistance

polyurethane washroom adhesive, for ultimate water-resistance and strength of bonding. This adhesive is environmentally friendly with its zero rating on formaldehyde emissions

#### **Optional enhancements for Xeista**

Access Panels: Lockable (security screw or budget lock) // Solid grade laminate // 20mm postformed HPL

**Other:** Cantilever tops (incl. brackets) // Storage cupboards // Complementary light pelmets

**Note:** Any optional enhancements required are clarified at point of specification











Head office Bodmin Road Wyken Coventry CV2 5DB call 024 7662 1122 fax 024 7662 2922 London showroom 2 Memel Street London EC1Y 0UT call 020 3657 7615 email sales@maxwoodwashrooms.com visit www.maxwoodwashrooms.com

#### Cask

Cascade Step