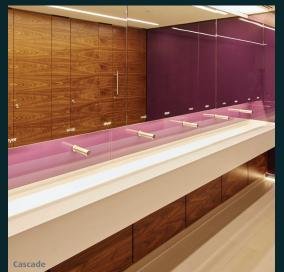

# Xeista

A subtle flowing appearance marks Xeista out as a particularly graceful vanity unit, providing a perfect mix of style and practicality. The unique edge detail to the front of the Quaronite<sup>™</sup> top, combined with the coved upstand, gives a softened look to the unit and ensures ease of maintenance.

### Quaronite<sup>™</sup> tops in a range of colours

High pressure laminate panelled under-unit (option to have wood veneer or glass)

Soft edge profiles eliminate potentially

hazardous sharp edges

Alternative edge profiles available

## **Specifications**

**Xeista** Reference: Xeista Cask/Cascade/Cascade Step