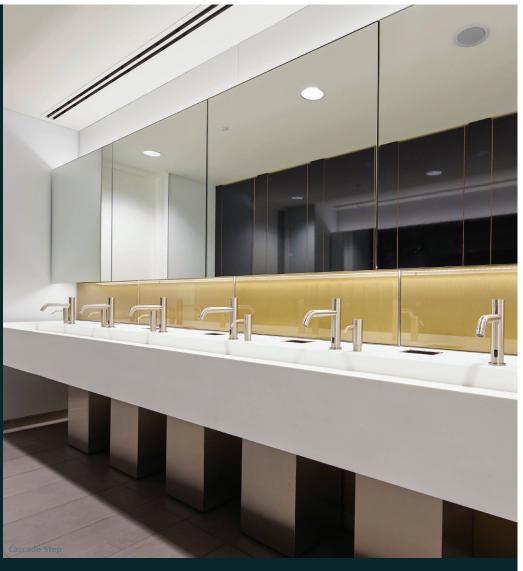

# Xeista

A subtle flowing appearance marks Xeista out as a particularly graceful vanity unit, providing a perfect mix of style and practicality. The unique edge detail to the front of the Quaronite<sup>™</sup> top, combined with the coved upstand, gives a softened look to the unit and ensures ease of maintenance.

### Quaronite<sup>™</sup> tops in a range of colours

High pressure laminate panelled under-unit (option to have wood veneer or glass)

Soft edge profiles eliminate potentially

hazardous sharp edges

Alternative edge profiles available

## **Specifications**

**Xeista** Reference: Xeista Cask/Cascade/Cascade Step

#### Cask

Cascade Step