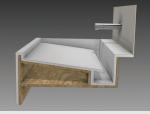

#### Framing

**Core Material:** 18mm WBP plywood with support framework **Colour/Finish:** High Pressure Laminate. Refer to laminate colour selector

#### Panels

Core Material: 18mm moisture resistant particle board 650kg/m<sup>3</sup> Colour/Finish: High Pressure Laminate. Refer to laminate colour selector Edge Treatment: All edges lipped in impact-resistant ABS with polyurethane adhesive (See below) Adhesive Type: All components are bonded with specialist polyurethane washroom adhesive for ultimate water-resistance