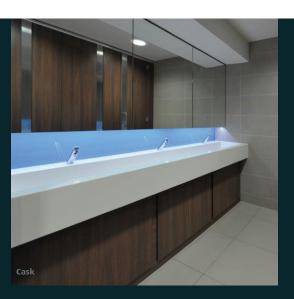

# Xeista

A subtle flowing appearance marks Xeista out as a particularly graceful vanity unit, providing a perfect mix of style and practicality. The unique edge detail to the front of the Quaronite<sup>™</sup> top, combined with the coved upstand, gives a softened look to the unit and ensures ease of maintenance.

### Quaronite<sup>™</sup> tops in a range of colours

High pressure laminate panelled under-unit (option to have wood veneer or glass)

Soft edge profiles eliminate potentially

hazardous sharp edges

Alternative edge profiles available

## **Specifications**

**Xeista** Reference: Xeista Cask/Cascade/Cascade Step

#### Cask

Cascade Step