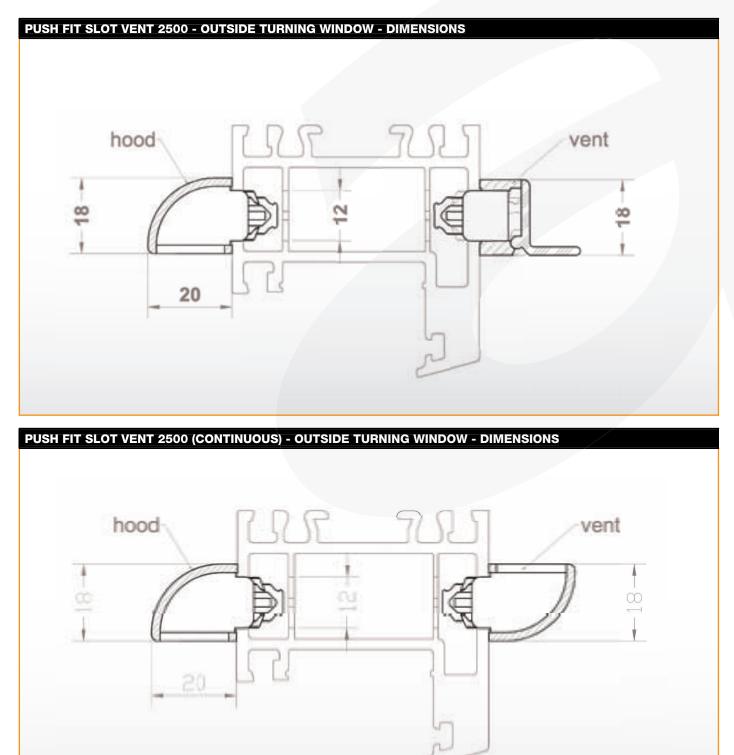

## TUNAL PUSH FIT SLOT VENT

- A unique screwless clip fit system allowing for a quick installation
- An extremely slim design that provides enhanced aesthetics to the window
- Provides ventilation in line with the current Building Regulations available for 2500mm<sup>2</sup> equivalent area
- Many additional features include upward directed air deflection, smooth operating mechanism, integral flyscreen and availability in a wide range of colours.
- Featuring an integral profile support to obviate profile flexing gaps when routed close to the edge of the bead profile and can be removed without damaging the slot vent.

Weather performance: tested to BS EN 1027:2000

| PRODUCT SPECIFICATION  |                      |                                      |                                      |
|------------------------|----------------------|--------------------------------------|--------------------------------------|
| SLOT HEIGHT<br>@ 50 Pa | EQUIVALENT<br>AREA   | AIR TIGHTNESS<br>(CLOSED) @<br>50 Pa | WATER<br>TIGHTNESS<br>PRESSURE LIMIT |
| CONTROLLABLE 12MM      | 2586 MM <sup>2</sup> | 0.29 L/S                             | 600 Pa (Class 8A)                    |
| PERMANENT 12MM         | 2586 MM <sup>2</sup> | N/A                                  | N/A                                  |

Controllable/Permanent: Routing: 12 mm x 310 mm Push fit to frame and push fit the buttons