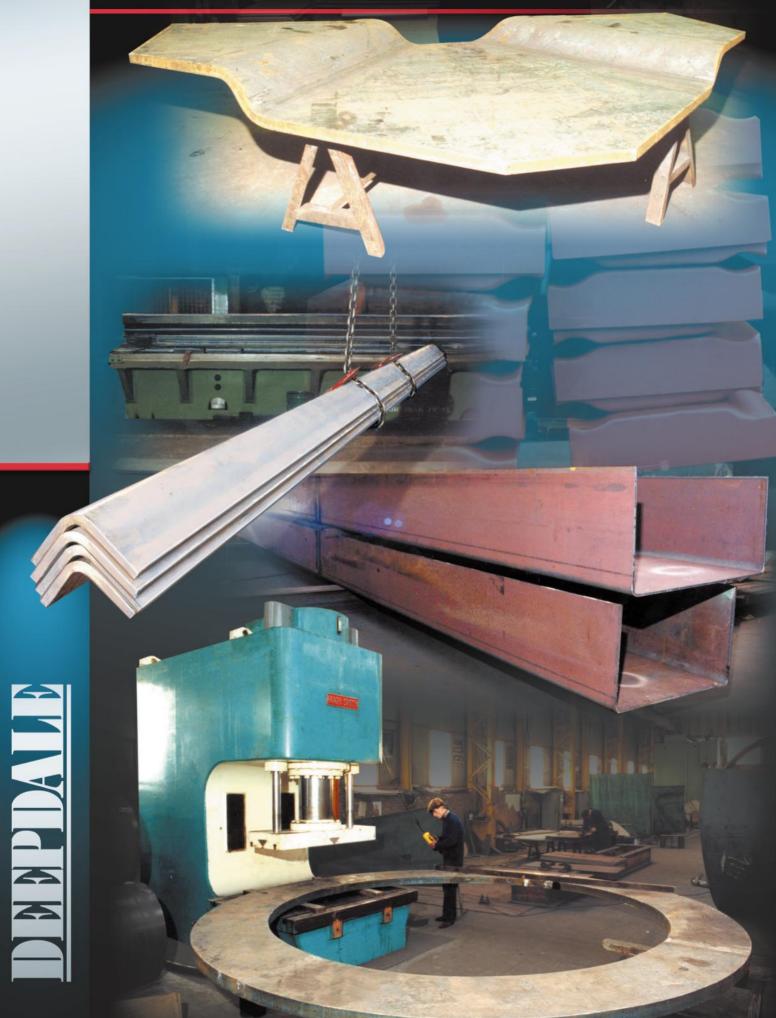

## PRESS BRAKE WORK

Deepdale Engineering offer a quick and reliable service to industry for press brake work on a complete supply or 'free issue' basis from materials in Mild Steel, Stainless Steel, Aluminium and various alloys.

BRON)

1000 TONS

A range of presses are available up to 1000 tonnes.

| TYPICAL | CAPACITY  |
|---------|-----------|
| LENGTH  | THICKNESS |
| 6000mm  | 32mm      |
| 5000mm  | 40mm      |
| 3700mm  | 50mm      |
| 3000mm  | 65mm      |
| 2500mm  | 75mm      |
| 2000mm  | 85mm      |

## TYPICAL PRODUCTS:

- Concentric Reducers
- Eccentric Reducers
- Square to Round Sections
- 180 Degree segments
- 'U' Sections
- Angles
- Channels
- Joggled plates
- One off's or batch quantities

Whatever your individual needs, we are sure that, by speaking to Deepdale's team of experienced engineers, a solution to your problem is just a phone call away.