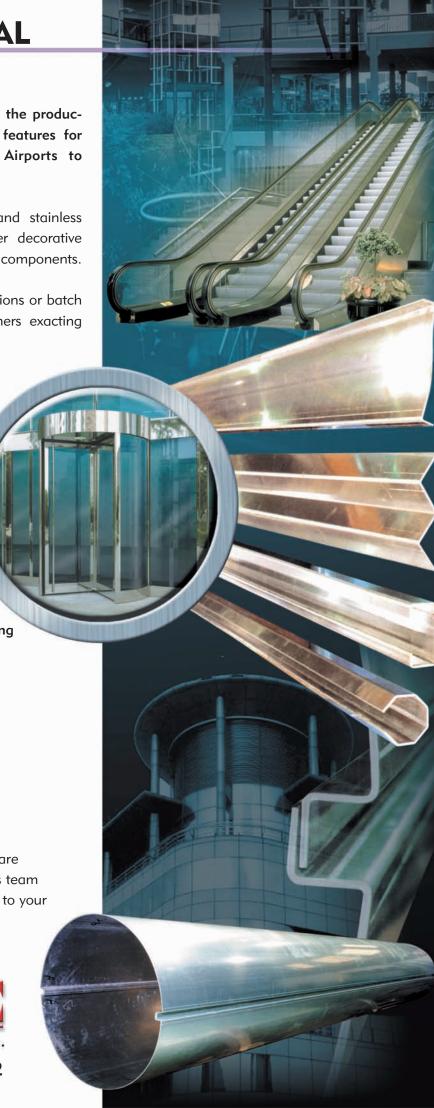

## ARCHITECTURAL COMPONENTS

Deepdale Engineering specialise in the production of decorative and functional features for building projects ranging from Airports to Shopping malls.

Typical materials used are mild and stainless steels, aluminium, brass and other decorative metals for use indoors or as exterior components.

## **TYPICAL PRODUCTS:**

- Aluminium cladding sections
- Rolling & Forming column cladding
- Gutters
- Angles
- Channels
- Interlocking sections
- Special shapes and sections

Whatever your individual needs, we are sure that, by speaking to Deepdale's team of experienced engineers, a solution to your problem is just a phone call away.