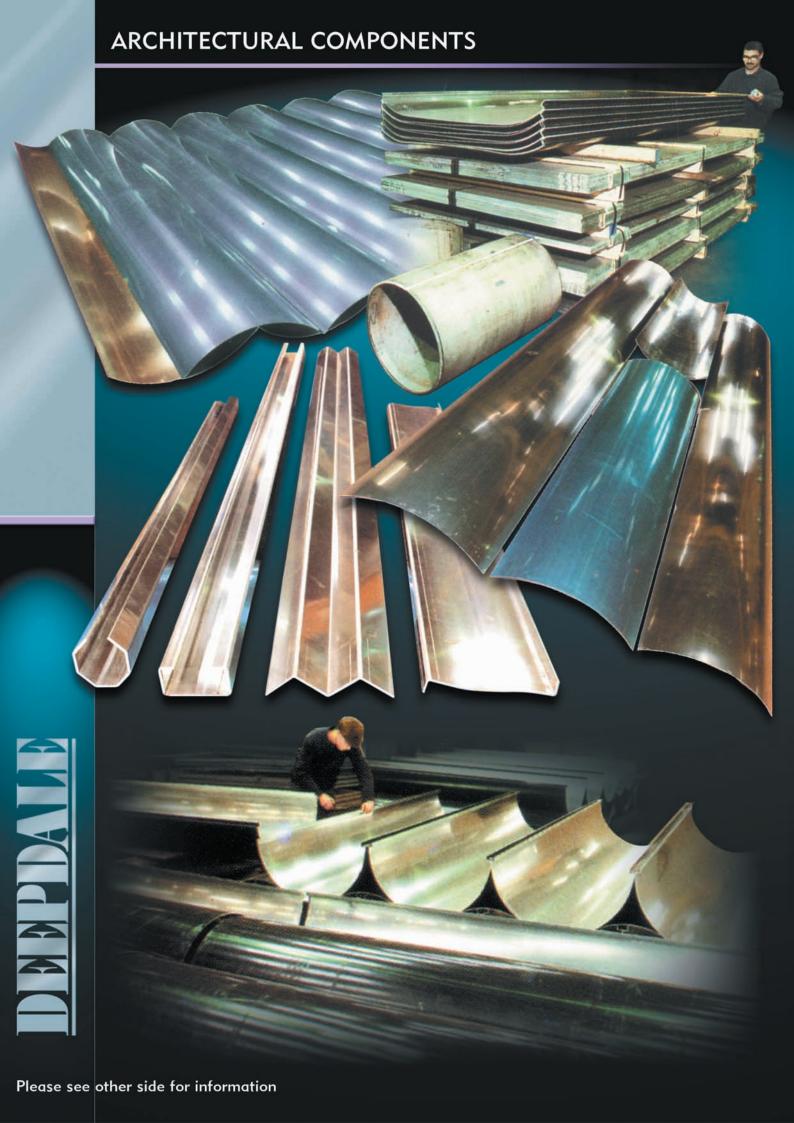

## ARCHITECTURAL COMPONENTS

Deepdale Engineering specialise in the production of decorative and functional features for building projects ranging from Airports to Shopping malls.

Typical materials used are mild and stainless steels, aluminium, brass and other decorative metals for use indoors or as exterior components.

## **TYPICAL PRODUCTS:**

- Aluminium cladding sections
- Rolling & Forming column cladding
- Gutters
- Angles
- Channels
- Interlocking sections
- Special shapes and sections

Whatever your individual needs, we are sure that, by speaking to Deepdale's team of experienced engineers, a solution to your problem is just a phone call away.