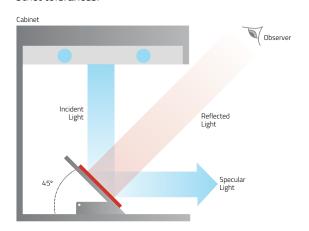

## **New** Fixed Angle Table

The new Fixed Angle Table maintains the fixed 45° angle required by a wide range of national and international standards, including:

- ➤ AATCC Evaluation procedures 1, 2 + 9 (Table Only)
- ➤ BS EN and ISO Textiles Tests for Colour Fastness (105-AO2 105-AO3)
- ISO 3668 Paints and Varnishes: Visual Comparison of the Colour of Paints
- ➤ ASTM D1729 : Artificial Daylight for the Assessment of Colour: Part 1 Illuminant for colour matching and colour appraisal
- UK Retailer Testing Standards including: M&S - Colour Fastness Test Methods Next - Test Methods for Colour Fastness and Durability

It is lighter, easier to move and more durable than previous models, and its steel construction allows magnets to be used. Each Fixed Angle Table comes with four matt black magnets – two high strength, two low strength – to hold samples in place across the viewing surface.