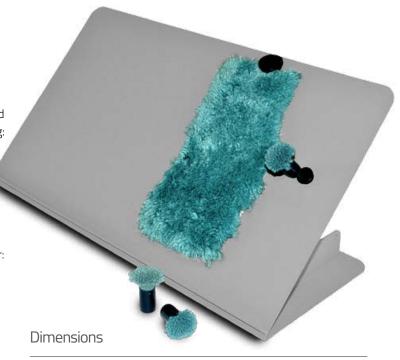

It is lighter, easier to move and more durable than previous models, and its steel construction allows magnets to be used. Each Fixed Angle Table comes with four matt black magnets – two high strength, two low strength – to hold samples in place across the viewing surface.

The magnetic grading mask has two aperture sizes (matching those of existing non-magnetic masks) and the raised tabs at each end of the mask allow for easy lifting.

Rubber feet ensure that the interior of the light cabinet is not damaged when positioning the table.

The VeriVide Fixed Angle Table is available in paint colours N5, N7 or 5574. Paint application is controlled to extremely strict tolerances.

Overall: 235mm tall x 210mm deep x 610mm wide Viewing platform: 610mm wide x 275mm tall