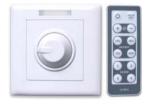

## LEDWALLREM-350 **Constant Current LED Dimmer**

LEDWALLREM-350 is an intelligent dimmer dedicated to adjust the brightness of LED light, adopted the most advanced PWM (Pulse-Width Modulation) digital brightness-adjusting technology at present, users can either turn around the knob manually or use the IR wireless remote control panel to control the brightness infinitely, suitable for installation of commercial and household 86-style socket, can install the socket visibly outside the wall or inside the wall invisibly. It is suitable for dimming hi-power 1W LED lamps and it's energy-saving.

# 2. Features:

- 1, 0~100% brightness adjust, infinite knob style dimming+ wireless IR remote dimming. easy to operate.
- 2. 1024 levels grey scale, soft and smoothly, without strobe phenomenon.
- 3. PWM digital dimming+ programs without current surge, longest life tenure of LED.
- 4. 25%, 50%, 75%, 100% 4 DIY scene keys, fast adjust.
- 5. 4 DIY scene keys, with Fluorescent Indicator & delay off button, users friendly.
- 6. When load of constant current/voltage is beyond, add extra repeater to expand
- 7. Several different types available, suitable for LED lamps with a different circuit.

#### 4. Operation Instructions:

1) About the Button:

Dimmer Knob Instruction

iit itemote instruction

2) Detailed Functions of IR Remote Button:

| Sign                          | Button                              | Description                                                                                                                                                                                       |
|-------------------------------|-------------------------------------|---------------------------------------------------------------------------------------------------------------------------------------------------------------------------------------------------|
| (b)                           | ON/OFF                              | Start or turn off the LED lamp     At the off statue, press any key to start the LED lamp.                                                                                                        |
| DELAY                         | DELAY<br>OFF                        | • Press this button, LED light will delay 30 seconds to be off by itself.                                                                                                                         |
| +*-                           | BRT+<br>BRT-                        | Press this two buttons to increase and decrease LED brightness.     Can change brightness continuously by holding on the button.                                                                  |
| 20% 50%<br>HOTKEY<br>75% 603% | BRIGHTNESS<br>KEYBOARD<br>SHORTCUTS | Can select different brightness you want directly and immediately by Pressing these 4 shortcuts.                                                                                                  |
| 1 2<br>scene<br>3 4           | DIY<br>SCENE<br>KEY                 | Total four keys, press any key over 3 seconds until the indicator<br>flicks, it means the current brightness was recorded to this button,<br>later you can enter this mode by just once pressing. |