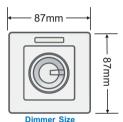

# 1. Technical Specs:

| Ledsuwallrem-350    |                        |  |
|---------------------|------------------------|--|
| Power Supply Chosen | DC CV SMPS             |  |
| Input Voltage       | DC12V~DC48V            |  |
| Output Signal       | Constant Current PWM   |  |
| Output Current      | Constant Current 350mA |  |
| Driving LEDs        | 1~12 pcs 1W LEDs       |  |
| Dimming Range       | 0-100%                 |  |
| Grey Scale          | 1024 Levels            |  |
| Working Temperature | -30℃-55℃               |  |
| Switch Dimension    | L87×W87(mm)            |  |
| Remoter Dimension   | L86×W33(mm)            |  |
| Packaging Dimension | L96×W91×H61(mm)        |  |
| Weight (G.W.)       | 200g                   |  |

### 3. Construction Drawing:

**Major Configuration** 

IR Remote Size