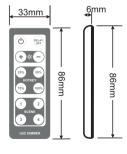

# 1. Technical Specs:

| Ledsuwallrem-350    |                        |  |
|---------------------|------------------------|--|
| Power Supply Chosen | DC CV SMPS             |  |
| Input Voltage       | DC12V~DC48V            |  |
| Output Signal       | Constant Current PWM   |  |
| Output Current      | Constant Current 350mA |  |
| Driving LEDs        | 1~12 pcs 1W LEDs       |  |
| Dimming Range       | 0-100%                 |  |
| Grey Scale          | 1024 Levels            |  |
| Working Temperature | -30℃-55℃               |  |
| Switch Dimension    | L87×W87(mm)            |  |
| Remoter Dimension   | L86×W33(mm)            |  |
| Packaging Dimension | L96×W91×H61(mm)        |  |
| Weight (G.W.)       | 200g                   |  |

### 3. Construction Drawing:

**Major Configuration** 

IR Remote Size