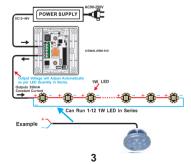

## 5. Connection Diagram:

1) LEDWALLREM-350 Connects 1W Hi-power LED Directly:

**LED**-supplies.com

 You can add our constant current power repeater LEDWALLREM-350 to expand power output unlimitedly.