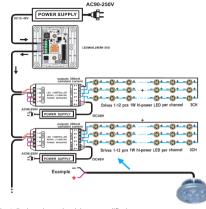

## 5. Connection Diagram:

1) LEDWALLREM-350 Connects 1W Hi-power LED Directly:

**LED**-supplies.com

 You can add our constant current power repeater LEDWALLREM-350 to expand power output unlimitedly.