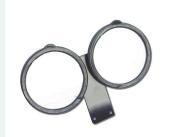

#### Double Licence Holder

Twin licence holder on fixable bracket

| Order<br>code |
|---------------|
| LH4           |

Triple Licence Holder

Bracket mounted triple licence display holder

| Order<br>code |
|---------------|
| LH5           |