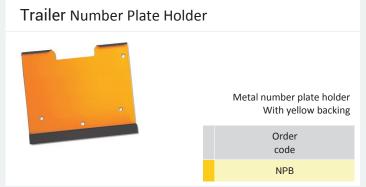

# Number plate holders

Ideal for LGVs and trailers, our range of plate holders make a quick changeover of tractor units possible as well as keeping the number plate secure on your journey