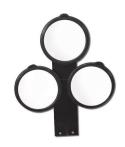

#### Double Licence Holder

Twin licence holder on fixable bracket

| Order<br>code |
|---------------|
| LH4           |

Triple Licence Holder

Bracket mounted triple licence display holder

| Order<br>code |
|---------------|
| LH5           |