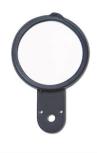

## Single Licence Holder

Holder for single vehicle licence disc Black painted mounting

| Order<br>code |
|---------------|
| LH3           |