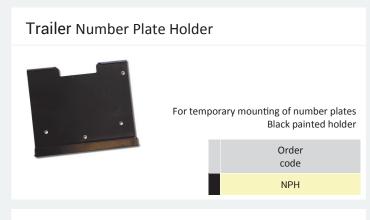

# Number plate holders

Ideal for LGVs and trailers, our range of plate holders make a quick changeover of tractor units possible as well as keeping the number plate secure on your journey